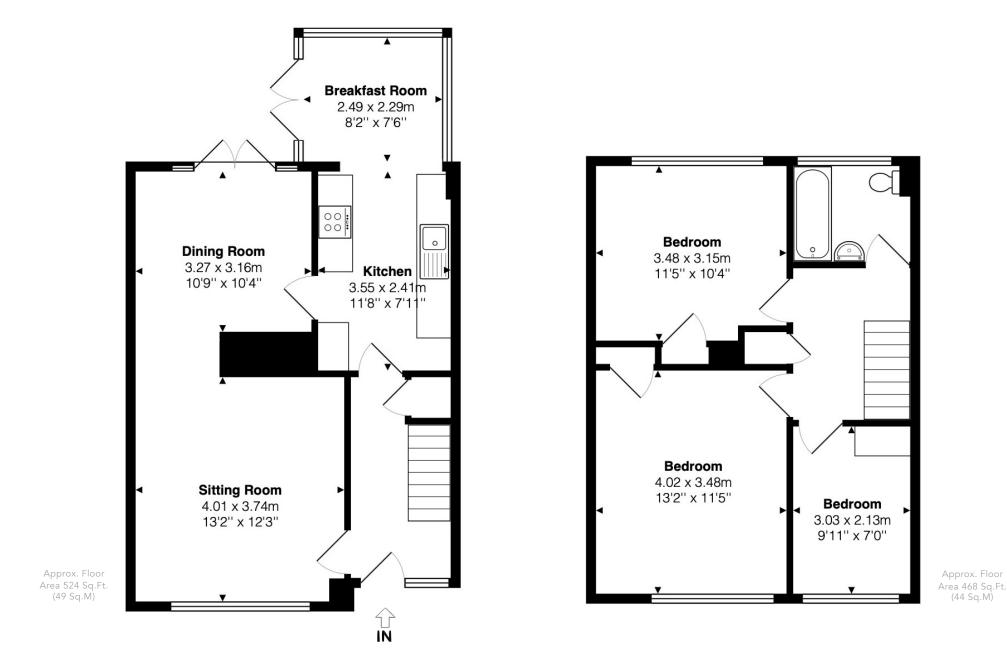

The approximate total area for the elements of the property represented on the floorplan is 92 SqM (992 Sq.Ft)

## Farm Close, Chalgrove, Oxfordshire, OX44 7RL

This floor plan is provided by Expert Survey Solutions Ltd is for indicative guidance only. Whilst every attempt has been made to ensure the accuracy of the floor plans contained here, measurements of doors, windows and rooms are approximate and no responsibility is taken for any error, omission or mis-statement. Details shown on this floorplan including all measurements, areas and proportions cannot be guaranteed by either the provider or estate agency and should not be relied upon. If there is any area where accuracy is required, please contact the selling agent for clarification.