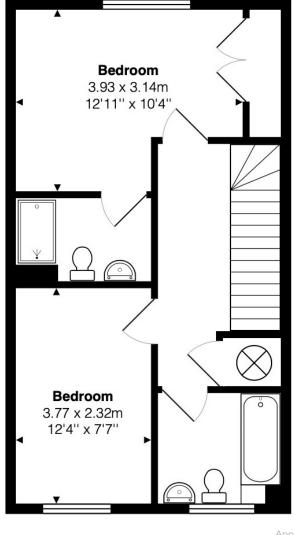

## Bonners Mead, Benson, Wallingford, Oxfordshire, OX10 6EU

This floor plan is provided by Expert Survey Solutions Ltd is for indicative guidance only. Whilst every attempt has been made to ensure the accuracy of the floor plans contained here, measurements of doors, windows and rooms are approximate and no responsibility is taken for any error, omission or mis-statement. Details shown on this floorplan including all measurements, areas and proportions cannot be guaranteed by either the provider or estate agency and should not be relied upon. If there is any area where accuracy is required, please contact the selling agent for clarification.