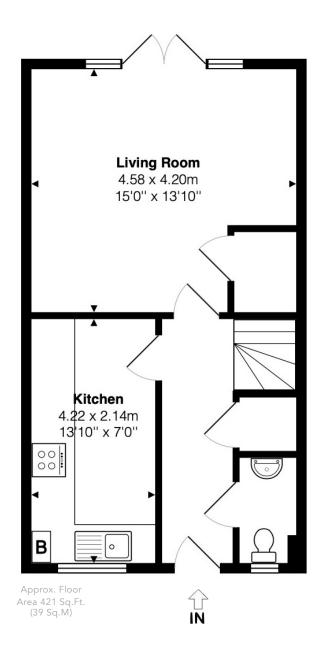

Approx. Floor Area 421 Sq.Ft. (39 Sq.M)

## Bonners Mead, Benson, Wallingford, Oxfordshire, OX10 6EU

This floor plan is provided by Expert Survey Solutions Ltd is for indicative guidance only. Whilst every attempt has been made to ensure the accuracy of the floor plans contained here, measurements of doors, windows and rooms are approximate and no responsibility is taken for any error, omission or mis-statement. Details shown on this floorplan including all measurements, areas and proportions cannot be guaranteed by either the provider or estate agency and should not be relied upon. If there is any area where accuracy is required, please contact the selling agent for clarification.