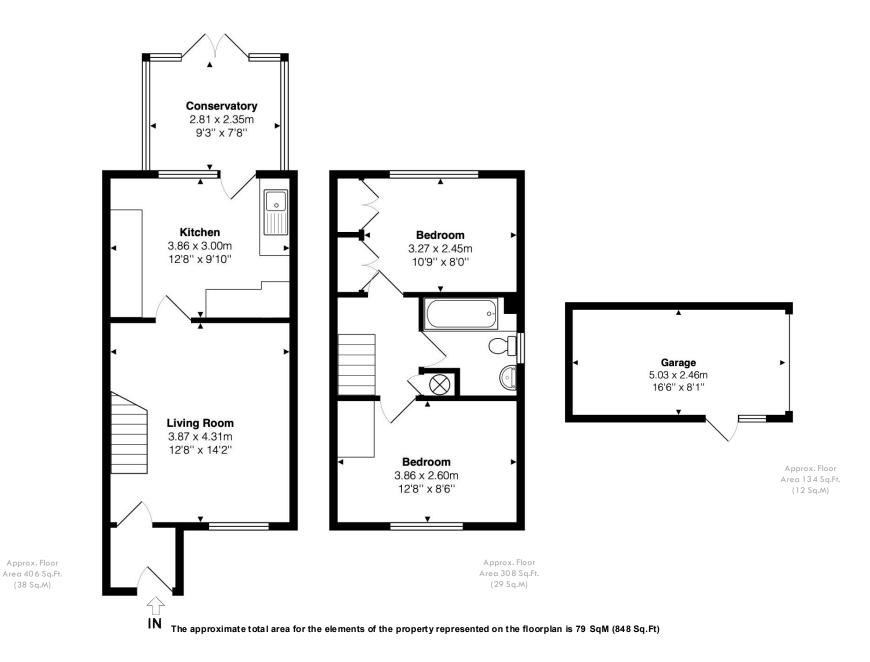

Grays Close, Chalgrove, Oxford, Oxfordshire, OX44 7RH

This fbor plan is provided by Expert Survey Solutions Ltd is for indicative guidance only. Whilst every attempt has been made to ensure the accuracy of the fbor plans contained here, measurements of doors, windows and rooms are approximate and no responsibility is taken for any error, omission or mis-statement. Details shown on this floorplan including all measurements, areas and proportions cannot be guaranteed by either the provider or estate agency and should not be relied upon. If there is any area where accuracy is required, please contact the selling agent for clarification.