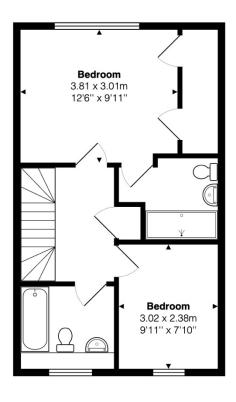

The approximate total area for the elements of the property represented on the floorplan is 111 SqM (1189 Sq.Ft)

Lane Ness, Benson, Wallingford, Oxfordshire, OX10 6FB

This floor plan is provided by Expert Survey Solutions Ltd is for indicative guidance only. Whilst every attempt has been made to ensure the accuracy of the floor plans contained here, measurements of doors, windows and rooms are approximate and no responsibility is taken for any error, omission or mis-statement. Details shown on this floorplan including all measurements, areas and proportions cannot be guaranteed by either the provider or estate agency and should not be relied upon. If there is any area where accuracy is required, please contact the selling agent for clarification.