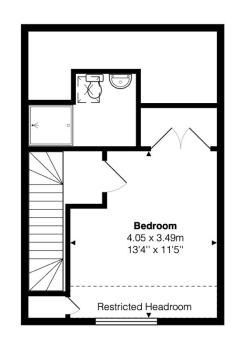

The approximate total area for the elements of the property represented on the floorplan is 111 SqM (1189 Sq.Ft)

Lane Ness, Benson, Wallingford, Oxfordshire, OX10 6FB

This floor plan is provided by Expert Survey Solutions Ltd is for indicative guidance only. Whilst every attempt has been made to ensure the accuracy of the floor plans contained here, measurements of doors, windows and rooms are approximate and no responsibility is taken for any error, omission or mis-statement. Details shown on this floorplan including all measurements, areas and proportions cannot be guaranteed by either the provider or estate agency and should not be relied upon. If there is any area where accuracy is required, please contact the selling agent for clarification.