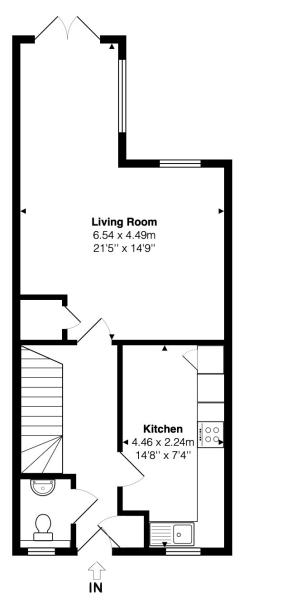

The approximate total area for the elements of the property represented on the floorplan is 111 SqM (1189 Sq.Ft)

Lane Ness, Benson, Wallingford, Oxfordshire, OX10 6FB

This floor plan is provided by Expert Survey Solutions Ltd is for indicative guidance only. Whilst every attempt has been made to ensure the accuracy of the floor plans contained here, measurements of doors, windows and rooms are approximate and no responsibility is taken for any error, omission or mis-statement. Details shown on this floorplan including all measurements, areas and proportions cannot be guaranteed by either the provider or estate agency and should not be relied upon. If there is any area where accuracy is required, please contact the selling agent for clarification.