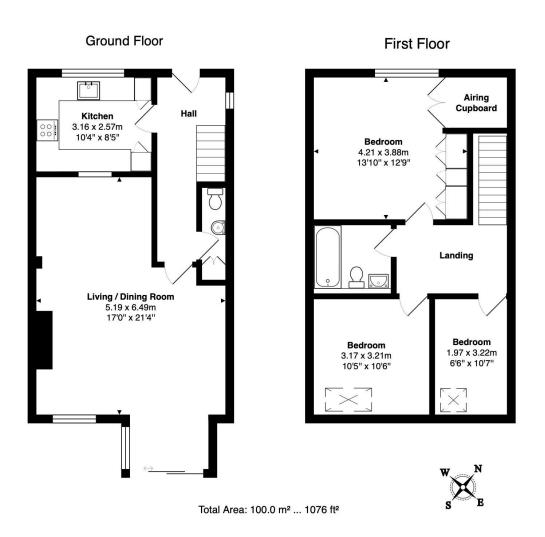

The interior is well-arranged with some attractive features including a large double reception room which spans the full width of the house and opens onto the rear garden. Downstairs cloakroom along the corridor. Modern shaker style fitted kitchen with a hatch to view over the dining and lounge area. On the first floor the large principal bedroom overlooks the courtyard and two secondary bedrooms overlook the rear garden. Contemporary family bathroom.