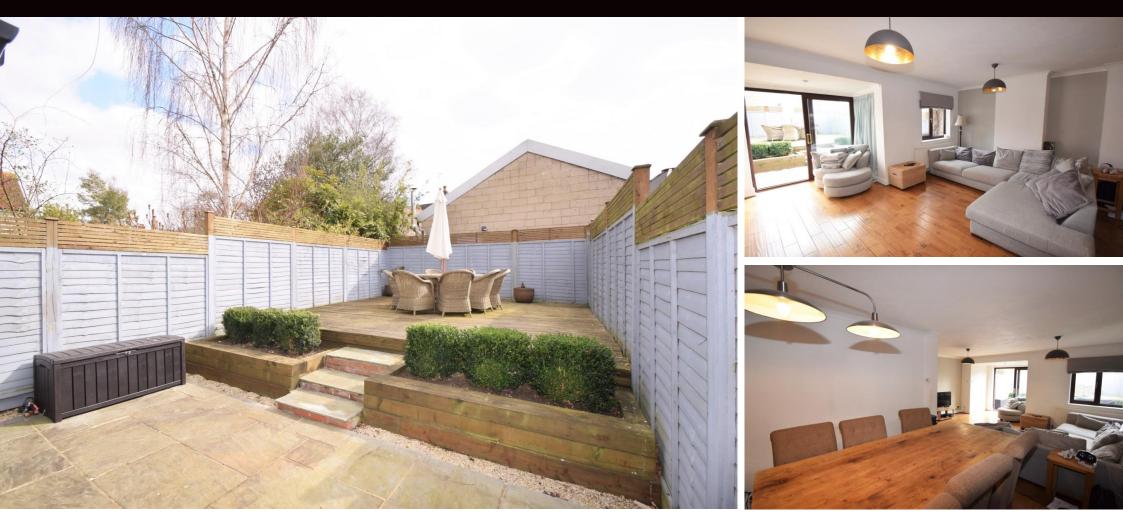

The interior is well-arranged with some attractive features including a large double reception room which spans the full width of the house and opens onto the rear garden. Downstairs cloakroom along the corridor. Modern shaker style fitted kitchen with a hatch to view over the dining and lounge area. On the first floor the large principal bedroom overlooks the courtyard and two secondary bedrooms overlook the rear garden. Contemporary family bathroom.

A low maintenance paved and decked garden allows for a sizeable entertaining area. The property has a garage around the corner of the communal courtyard, as well as off road parking in front of the property.