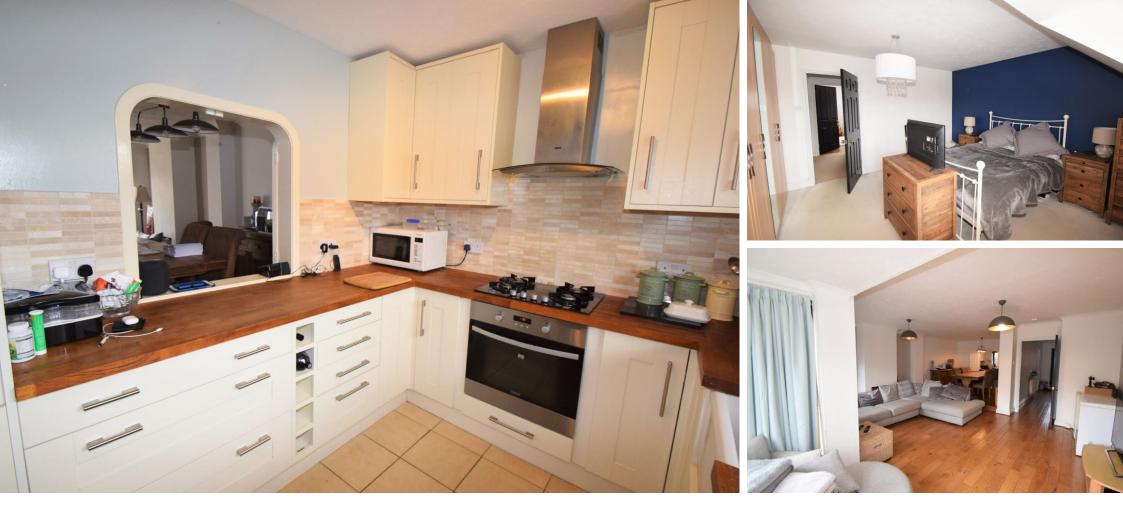

The interior is well-arranged with some attractive features including a large double reception room which spans the full width of the house and opens onto the rear garden. Downstairs cloakroom along the corridor. Modern shaker style fitted kitchen with a hatch to view over the dining and lounge area. On the first floor the large principal bedroom overlooks the courtyard and two secondary bedrooms overlook the rear garden. Contemporary family bathroom.