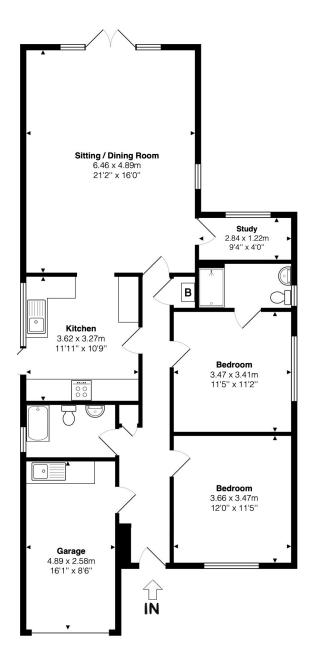

Church Lane, Chalgrove, Oxfordshire, OX44 7TA

This floor plan is provided by Expert Survey Solutions Ltd is for indicative guidance only. Whilst every attempt has been made to ensure the accuracy of the floor plans contained here, measurements of doors, windows and rooms are approximate and no responsibility is taken for any error, omission or mis-statement. Details shown on this floorplan including all measurements, areas and proportions cannot be guaranteed by either the provider or estate agency and should not be relied upon. If there is any area where accuracy is required, please contact the selling agent for clarification.