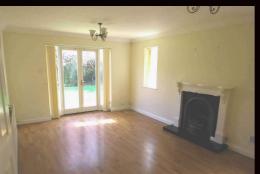

# SITTING ROOM/RECEPTION ROOM ONE:

A large & light reception room with french doors to garden and window to the side. Laminate flooring throughout, gas effect fire and surround.

# DINING ROOM/RECEPTION ROOM TWO:

Another large reception room with laminate floor throughout, patio doors to garden.