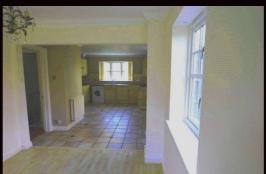

## KITCHEN/DINER:

A large and light double aspect kitchen diner fitted with a range of matching wall and base units and work surface. Kitchen comprises of an inset stainless steel sink, gas hob and extractor, integrated fridge freezer, integrated Zanussi oven and grill, Indesit washing machine and integrated Zanussi dishwasher. throughout kitchen area with laminate flooring in dining area, door to the garden.