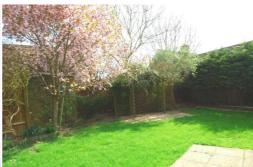

# REAR GARDEN:

A pretty garden, mainly laid to lawn with patio area, well stocked beds and borders and blossom trees. Rear & front gate access and personal door to double garage with up and over door and power. Additional parking to the rear.