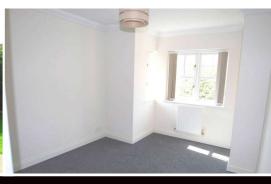

# BEDROOM TWO:

A bright double bedroom with fitted wardrobe, newly fitted carpet with window to the rear.

# BEDROOM THREE:

A double bedroom with fitted wardrobe, newly fitted carpet with window to the

# BEDROOM FOUR:

A double bedroom with fitted wardrobe, newly fitted carpet with window to the rear.

# **BEDROOM FIVE:**

Another double bedroom with fitted wardrobe, newly fitted carpet with window to the front.

You could save up to £136 per yea