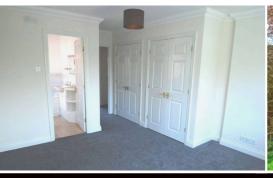

### LANDING:

Newly fitted grey carpets and doors to five bedrooms and bathroom, smoke alarm and power points.

With newly fitted carpet, a large double bedroom with two fitted wardrobes, window to the front, ceiling light and radiator. Door to en-suite bathroom.

# BEDROOM TWO:

A bright double bedroom with fitted wardrobe, newly fitted carpet with window to the rear.

# BEDROOM THREE:

A double bedroom with fitted wardrobe, newly fitted carpet with window to the

# BEDROOM FOUR:

A double bedroom with fitted wardrobe, newly fitted carpet with window to the rear.

# **BEDROOM FIVE:**

Another double bedroom with fitted wardrobe, newly fitted carpet with window to the front.

You could save up to £136 per yea