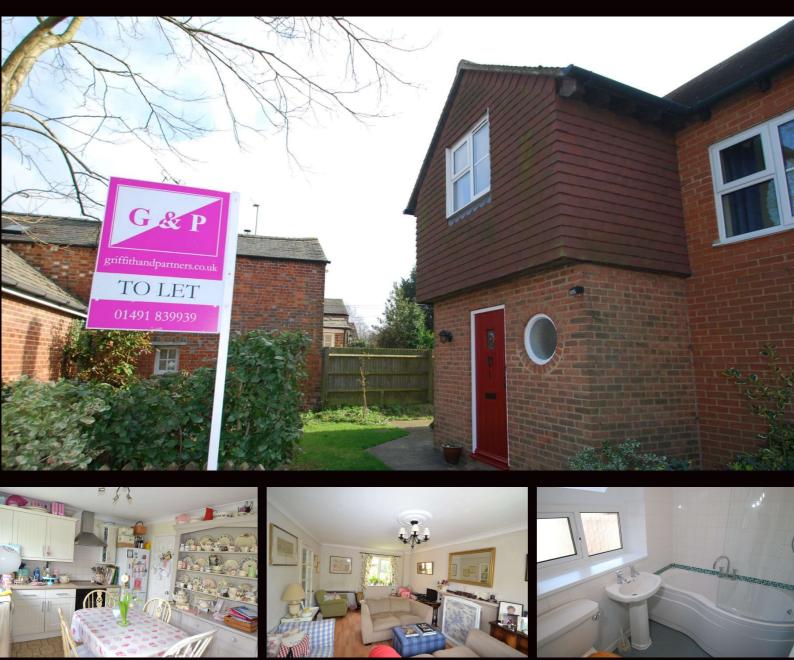

# 1 Hurdlers Green, Watlington, OX49 5JD

#### SITUATION

The property is situated in a small cul-de-sac and occupies one of the best plots, backing onto a small green, and only a few minutes walk from the town centre, schools and other amenities. Watlington lies at the foot of the Chilterns and gives convenient access to the M40 motorway for access to High Wycombe, Oxford, London and Birmingham via junction 6. Wallingford, Thame and Henley on Thames are also within easy reach. Watlington has a selection of amenities including Doctors surgery, Library, sporting activities and a range of shops.

#### ENTRANCE PORCH:

Attractive entrance with overhang. Hardwood panelled front door with mullion light, fully enclosed with porthole window, external light on sensor. Glazed panelled door into:

#### SITTING ROOM:

Well proportioned double aspect room, brick fireplace with fitted gas coal effect fire.

#### DINING ROOM:

Overlooking rear garden. New fitted kitchen units, panel, glazed double doors to outside with vertical blinds. Utility cupboard with washing machine, space for tumble dryer and electricity circuit breaker boxes.

#### BATHROOM:

White suite and ceramic tiled wall surrounds. Panelled bath with mixer tap, mains fed electric shower and mixer tap over bath, rail and curtain. Pedestal wash basin, low level WC with hardwood seat.

#### REAR GARDEN:

Large paved patio with Southerly aspect, garden shed gate leading onto green and footpath to the town.

SERVICES: Mains water, electricity and drainage. Economy 7 heating. Telecom, subject to BT regulations.