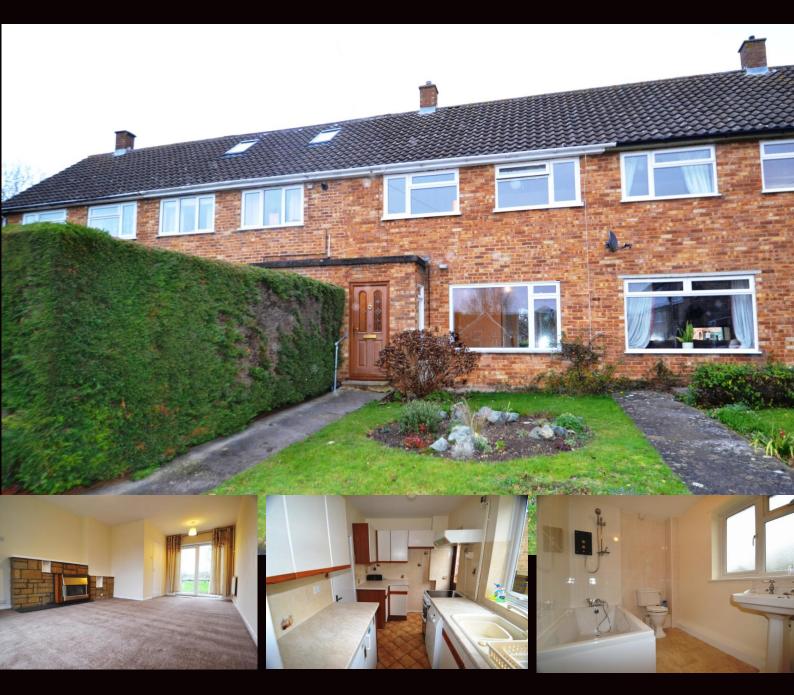

#### ENTRANCE HALL

new carpet, full height cupboard with rail and coat hooks, telephone point, door leading to

#### LIVING ROOM

Good sized room with double aspect comprising UPVC double glazing to the front and UPVC bi folding patio doors providing access to the rear garden. Baxter gas fire with stone effect surround and fireplace. 2 pendant lights, one with dimmer switch, new carpet, door to

#### KITCHEN

Marble effect work tops with kitchen cupboards above and below, tiled splashbacks, kitchen sink with mixer tap and drainer to side, tiled floor, freestanding Zanussi electric oven with grill and hob, extractor fan over, Bosch slimline top loading washing machine under counter, freestanding Indesit fridge and freezer under counter, walk in pantry with shelving.

#### **BEDROOM 1**

Double Room with UPVC double glazed window to rear overlooking garden, radiator under window, ceiling pendant light with shade

#### **BEDROOM 2**

Similar sized room with UPVC window to the front, new carpet, ceiling pendant light with shade

#### **BEDROOM 3**

Single room, front facing with UPVC window, ceiling pendant light and shade

#### BATHROOM

Large family bathroom with white suite, Brand new electric MIra Shower over bath, bath with chrome taps, white pedestal sink with chrome taps, chrome heated towel rail

#### OUTSIDE

Front garden mostly laid to lawn, rear garden laid to lawn with patio area.

#### PARKING

Flat roofed garage with up and over door and allocated parking in font of garage.