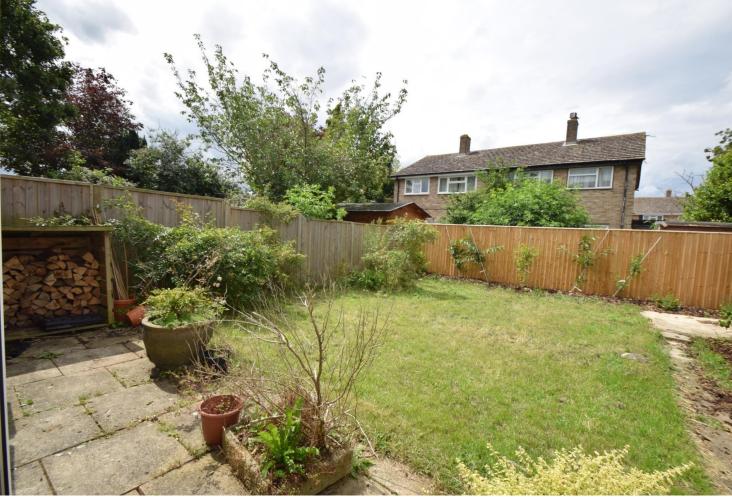

The rear garden is mainly laid to lawn with a small paved area, flower and shrub beds, enclosed by wood panel fencing. Access to the side to the front of the property.