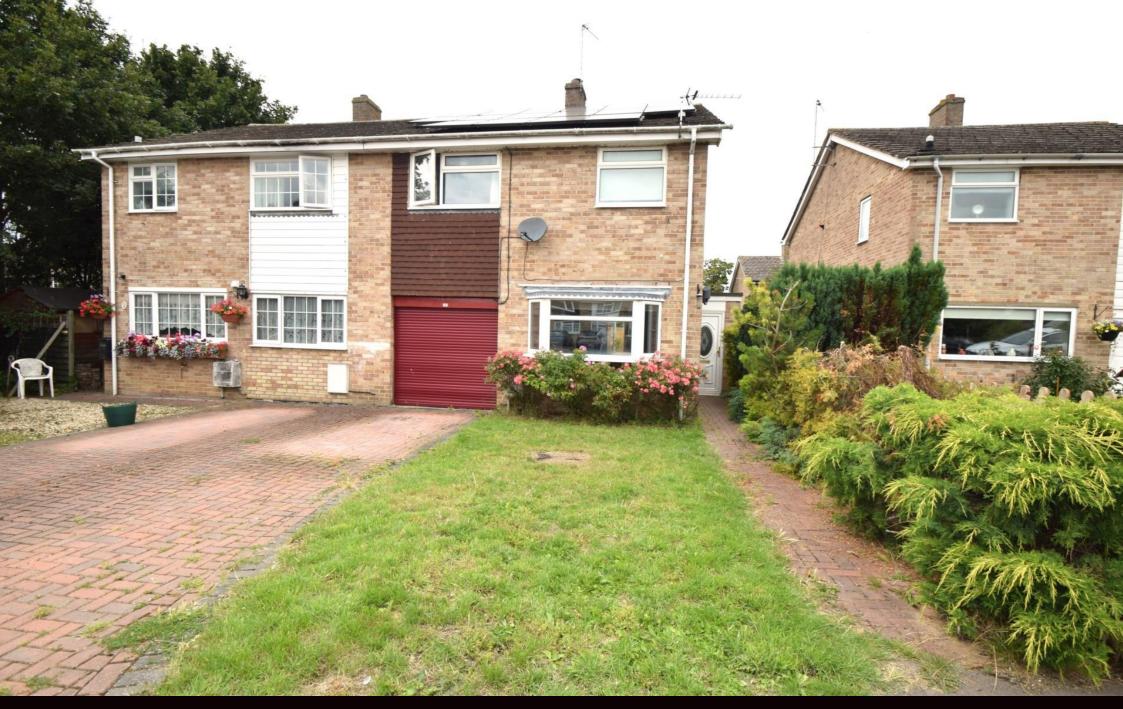

8 Ireton Close, Chalgrove, Oxfordshire, OX44 7RZ

# Guide Price £395,000 Freehold

#### DESCRIPTION

Set within a cul-de sac & situated within close proximity of local amenities, a semi detached house with accommodation comprising hall, kitchen, lounge, 2 double bedrooms, one large single bedroom & bathroom. The property also has off street parking for 2 cars, integrated garage & an enclosed garden

### **OUTSIDE:**

The front of the property is a block paved driveway which provides offstreet parking for up to two cars in front of the garage, there is a small lawn with a flower bed and a block paved pathway to the front door.