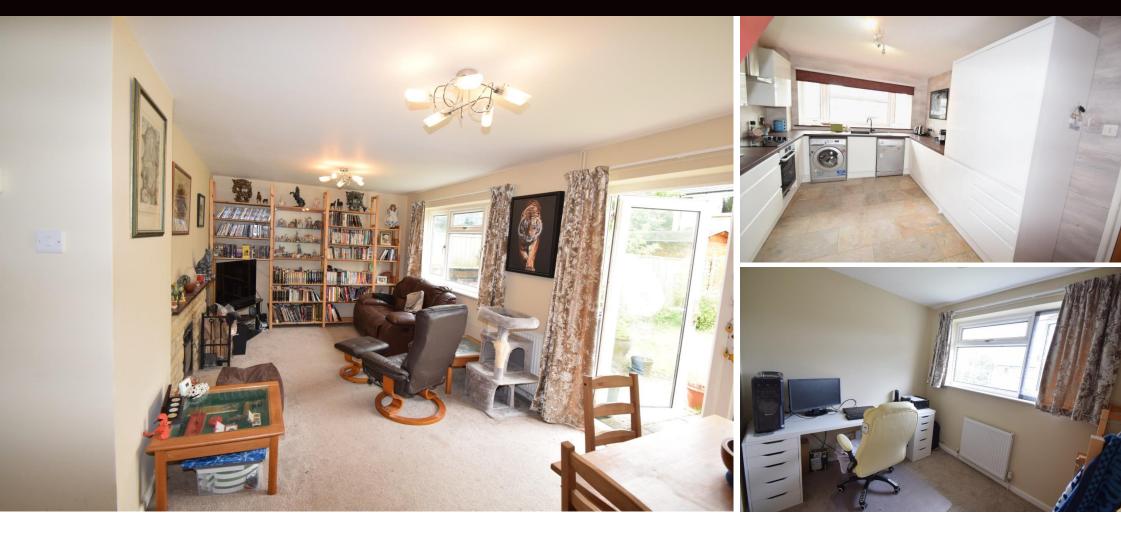

#### SITTING/DINING ROOM: 5.84m (19'2") x 3.34m (10'11")

Stone fireplace with a wood burning stove, ceiling light points, radiator, stairs rising to the first floor, double glazed window and double doors to the rear garden and door to:

#### KITCHEN: 4.5m (14'9") x 3.1m (10'2")

A large kitchen fitted with a range of white gloss fronted wall and base units housing cupboards and drawers, block edge work surfaces, composite sink/drainer unit with mixer tap, built in oven with ceramic hob and extractor hood over, integrated fridge/freezer, space and plumbing for dishwasher and washing machine, large built in storage cupboard, ceiling light point, radiator, double glazed window to the front and door to integrated garage.