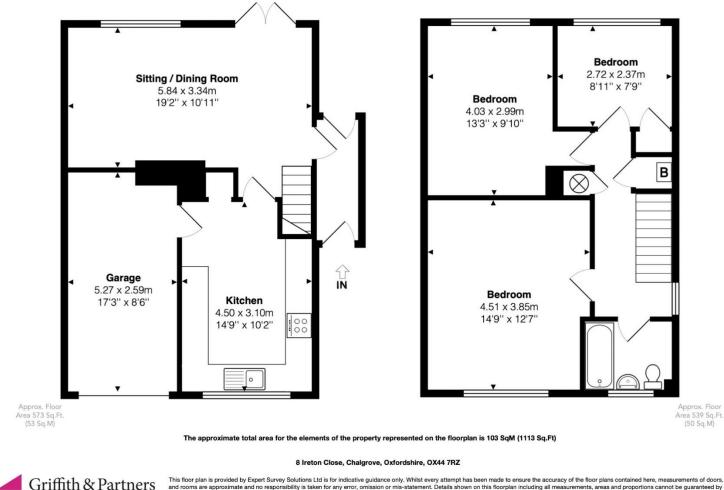

#### DESCRIPTION

Set within a cul-de sac & situated within close proximity of local amenities, a semi detached house with accommodation comprising hall, kitchen, lounge, 2 double bedrooms, one large single bedroom & bathroom. The property also has off street parking for 2 cars, integrated garage & an enclosed garden

## ACCOMMODATION - GROUND FLOOR:

Front door into:

#### HALLWAY:

Door to the rear garden, door to the living room, ceiling light point and radiator.

#### SITTING/DINING ROOM: 5.84m (19'2") x 3.34m (10'11")

Stone fireplace with a wood burning stove, ceiling light points, radiator, stairs rising to the first floor, double glazed window and double doors to the rear garden and door to:

#### KITCHEN: 4.5m (14'9") x 3.1m (10'2")

A large kitchen fitted with a range of white gloss fronted wall and base units housing cupboards and drawers, block edge work surfaces, composite sink/drainer unit with mixer tap, built in oven with ceramic hob and extractor hood over, integrated fridge/freezer, space and plumbing for dishwasher and washing machine, large built in storage cupboard, ceiling light point, radiator, double glazed window to the front and door to integrated garage.

#### FIRST FLOOR - LANDING:

Doors to all three bedrooms, bathroom, airing cupboard with hot water tank and further cupboard with central heating boiler, ceiling light point and double glazed window to the side.

#### BEDROOM ONE: 4.51m (14'10") x 3.85m (12'8")

Double bedroom with ceiling fan light, radiator and double glazed window to the front.

#### BEDROOM TWO: 4.03m (13'3") x 2.99m (9'10")

Double bedroom with ceiling fan light, radiator and double glazed window to the rear.

# BEDROOM THREE: 2.72m (8'11") x 3.37m (11'1")

A good size single room with built in wardrobe, ceiling light point, radiator and double glazed window to the front.

#### BATHROOM:

Fitted with a white suite comprising panel sided bath with glazed shower screen and electric shower over, pedestal hand wash basin and close coupled WC, wall mounted towel radiator, automated recessed ceiling light points and double glazed obscured glass window to the front.

### **OUTSIDE:**

The front of the property is a block paved driveway which provides offstreet parking for up to two cars in front of the garage, there is a small lawn with a flower bed and a block paved pathway to the front door.