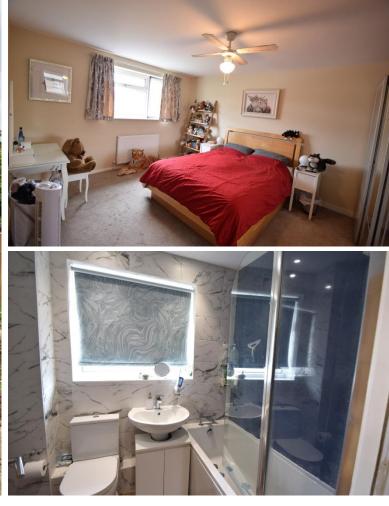

#### BEDROOM ONE: 4.51m (14'10") x 3.85m (12'8")

Double bedroom with ceiling fan light, radiator and double glazed window to the front.

#### BEDROOM TWO: 4.03m (13'3") x 2.99m (9'10")

Double bedroom with ceiling fan light, radiator and double glazed window to the rear.

#### BATHROOM:

Fitted with a white suite comprising panel sided bath with glazed shower screen and electric shower over, pedestal hand wash basin and close coupled WC, wall mounted towel radiator, automated recessed ceiling light points and double glazed obscured glass window to the front.