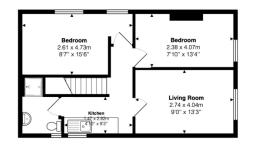

Approx. Floor Area 459 Sq.Ft. (43 Sq.M)

Approx. Floor Area 2389 Sq.Ft. (222 Sq.M)

The approximate total area for the elements of the property represented on the floorplan is 265 SqM (2848 Sq.Ft)

High Street, Watlington, Oxfordshire, OX49 5PY