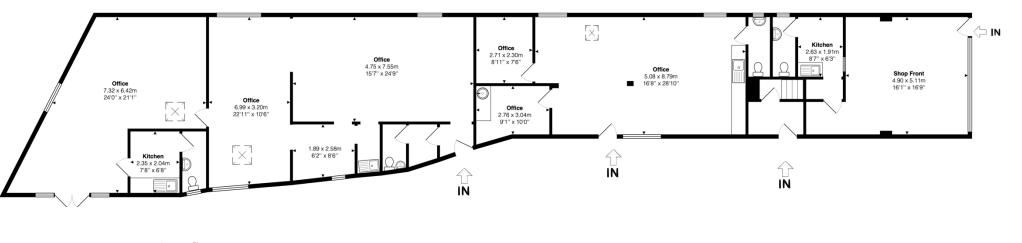

Approx. Floor Area 459 Sq.Ft. (43 Sq.M)

Approx. Floor Area 2389 Sq.Ft. (222 Sq.M)

The approximate total area for the elements of the property represented on the floorplan is 265 SqM (2848 Sq.Ft)

High Street, Watlington, Oxfordshire, OX49 5PY