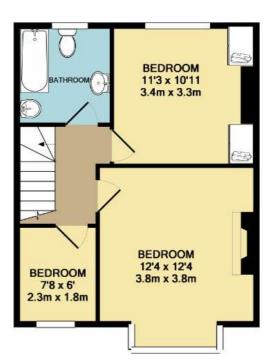

## Price £2,350 pcm

A spacious three bedroom semi-detached house. The property comprises a large living room, a dining room open to the fitted kitchen, ground floor cloakroom, three bedrooms and a family bathroom; there is also a large rear garden, a garage and off-street parking. The house is conveniently located for many of the local amenities, local transport links, and is within the catchment of Coombe Hill Schools. The property is unfurnished and available late March. Security deposit £2,711 (based on the asking price). Council tax band D. EPC rating D.

**GROUND FLOOR** 

1ST FLOOR

## TOTAL APPROX. FLOOR AREA 789 SQ.FT. (73.3 SQ.M.)

Whilst every attempt has been made to ensure the accuracy of the floor plan contained here, measurements of doors, windows, rooms and any other items are approximate and no responsibility is taken for any error, omission, or mis-statement. This plan is for illustrative purposes only and should be used as such by any prospective purchaser. The services, systems and appliances shown have not been tested and no guarantee as to their operability or efficiency can be given Made with Metropix ©2016