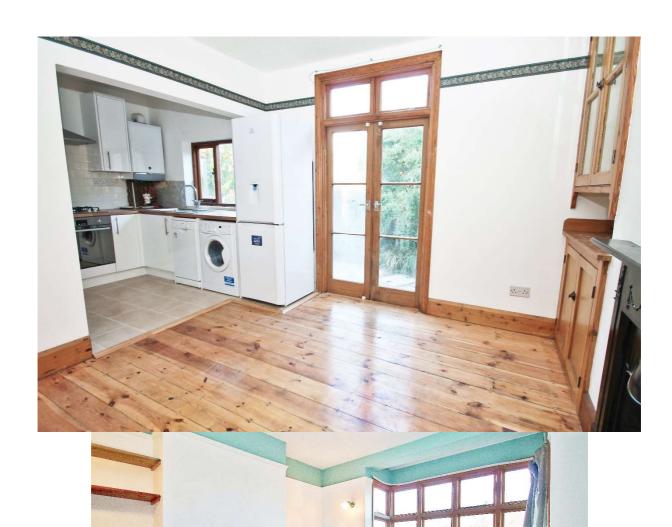

## Price £2,350 pcm

A spacious three bedroom semi-detached house. The property comprises a large living room, a dining room open to the fitted kitchen, ground floor cloakroom, three bedrooms and a family bathroom; there is also a large rear garden, a garage and off-street parking. The house is conveniently located for many of the local amenities, local transport links, and is within the catchment of Coombe Hill Schools. The property is unfurnished and available late March. Security deposit £2,711 (based on the asking price). Council tax band D. EPC rating D.