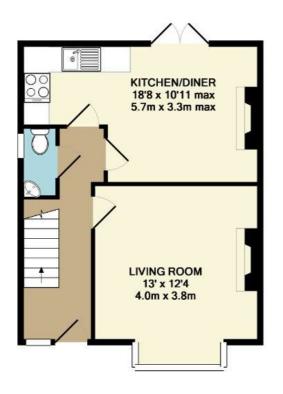

## Price £2,350 pcm

A spacious three bedroom semi-detached house. The property comprises a large living room, a dining room open to the fitted kitchen, ground floor cloakroom, three bedrooms and a family bathroom; there is also a large rear garden, a garage and off-street parking. The house is conveniently located for many of the local amenities, local transport links, and is within the catchment of Coombe Hill Schools. The property is unfurnished and available late March. Security deposit £2,711 (based on the asking price). Council tax band D. EPC rating D.

**GROUND FLOOR** 

1ST FLOOR

## TOTAL APPROX. FLOOR AREA 789 SQ.FT. (73.3 SQ.M.)

Whilst every attempt has been made to ensure the accuracy of the floor plan contained here, measurements of doors, windows, rooms and any other items are approximate and no responsibility is taken for any error, omission, or mis-statement. This plan is for illustrative purposes only and should be used as such by any prospective purchaser. The services, systems and appliances shown have not been tested and no guarantee as to their operability or efficiency can be given Made with Metropix ©2016