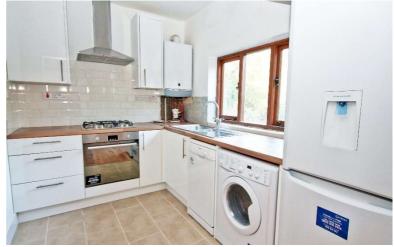

## Price £2,350 pcm

A spacious three bedroom semi-detached house. The property comprises a large living room, a dining room open to the fitted kitchen, ground floor cloakroom, three bedrooms and a family bathroom; there is also a large rear garden, a garage and off-street parking. The house is conveniently located for many of the local amenities, local transport links, and is within the catchment of Coombe Hill Schools. The property is unfurnished and available late March. Security deposit £2,711 (based on the asking price). Council tax band D. EPC rating D.