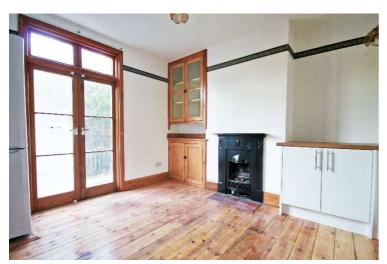

## Price £2,350 pcm

A spacious three bedroom semi-detached house. The property comprises a large living room, a dining room open to the fitted kitchen, ground floor cloakroom, three bedrooms and a family bathroom; there is also a large rear garden, a garage and off-street parking. The house is conveniently located for many of the local amenities, local transport links, and is within the catchment of Coombe Hill Schools. The property is unfurnished and available late March. Security deposit £2,711 (based on the asking price). Council tax band D. EPC rating D.