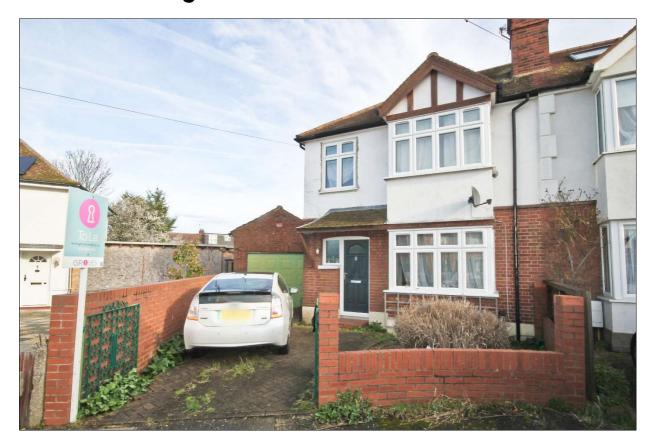

## Long Walk New Malden KT3

- Three Bedroom House
- Open-Plan Kitchen/Dining Room
- Large Reception Room
- Garage, Parking and Large Garden

## Price £2,350 pcm

A spacious three bedroom semi-detached house. The property comprises a large living room, a dining room open to the fitted kitchen, ground floor cloakroom, three bedrooms and a family bathroom; there is also a large rear garden, a garage and off-street parking. The house is conveniently located for many of the local amenities, local transport links, and is within the catchment of Coombe Hill Schools. The property is unfurnished and available late March. Security deposit £2,711 (based on the asking price). Council tax band D. EPC rating D.