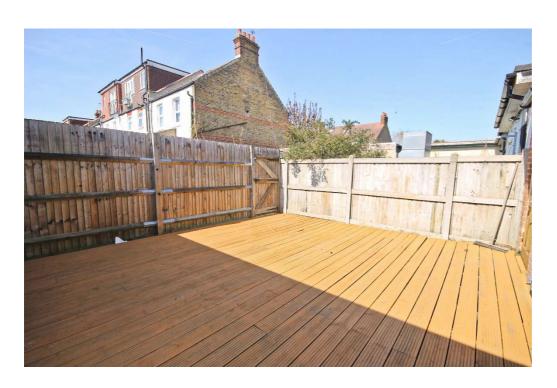

## Price £1,500 pcm

Located within the very popular and convenient "Groves" area of New Malden, a ground floor apartment. The accommodation comprises a wonderful open-plan living/dining room which is open to a modern fitted kitchen; there is also a good size double bedroom to the front, a modern bathroom suite and has the added advantage of a private West facing rear garden. The flat also is ideally located within a short walk of the station and High Street. The property is available end of April and unfurnished. Security deposit £1,730 (based on the asking price). Council tax band D. EPC rating C.