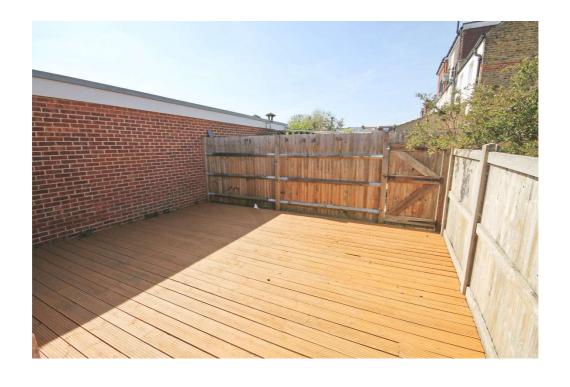

## Price £1,500 pcm

Located within the very popular and convenient "Groves" area of New Malden, a ground floor apartment. The accommodation comprises a wonderful open-plan living/dining room which is open to a modern fitted kitchen; there is also a good size double bedroom to the front, a modern bathroom suite and has the added advantage of a private West facing rear garden. The flat also is ideally located within a short walk of the station and High Street. The property is available end of April and unfurnished. Security deposit £1,730 (based on the asking price). Council tax band D. EPC rating C.