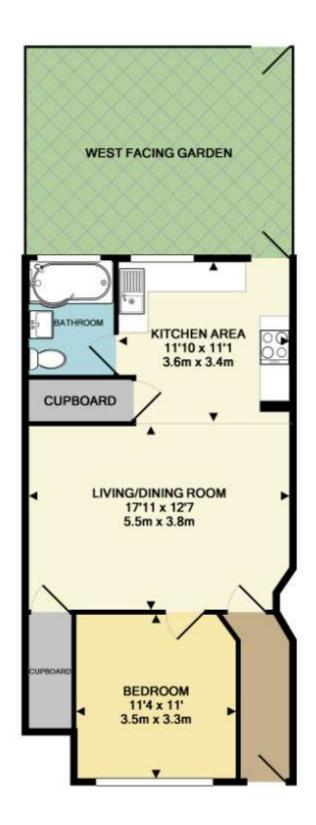

## TOTAL APPROX. FLOOR AREA 610 SQ.FT. (56.7 SQ.M.)

Whilst every attempt has been made to ensure the accuracy of the floor plan contained here, measurements of doors, windows, rooms and any other items are approximate and no responsibility is taken for any error, omission, or mis-statement. This plan is for illustrative purposes only and should be used as such by any prospective purchaser. The services, systems and appliances shown have not been tested and no guarantee as to their operability or efficiency can be given Made with Metropix ©2016.