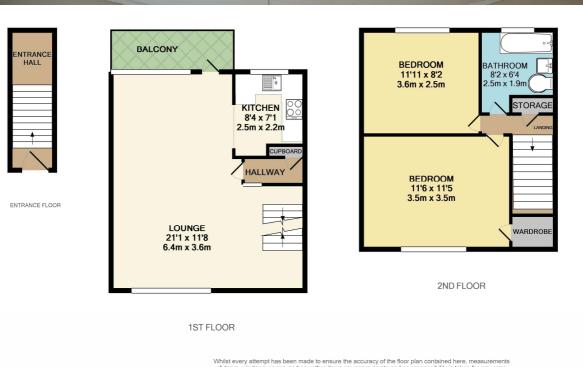

## Price £1,800 pcm

A bright and spacious two double bedroom first and second floor, split level maisonette with residence parking. The property has a large reception room and benefits from a private balcony. Ideally located for good transport links and is within easy access to New Malden High Street, with its array of shops and restaurants. Available towards the end of April and unfurnished. EPC rating C. Council Tax Band C. Security Deposit £2,076 (based on an asking price offer)

Groves Residential (UK) Ltd Registered in England & Wales company number 816 2455 Vat no: 996646252.

Whilst every attempt has been made to ensure the accuracy of the floor plan contained here, measurements of doors, windows, rooms and any other items are approximate and no responsibility is taken for any eror, omission, or mis-statement. This plan is for illustrative purposes only and should be used as such by any prospective purchaser. The services, systems and appliances shown have not been tested and no guarantee as to their operability or efficiency can be given Made with Metropix ©2016