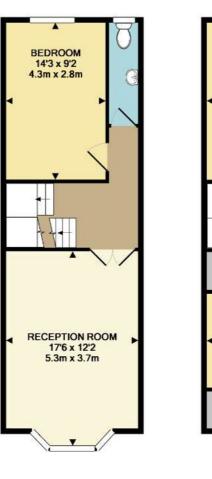

## Price £595,950

An excellent sized, three double bedroom, modern town house, which comprises a large kitchen/breakfast room and integral garage on the ground floor. On the first floor there is a bright reception room with bay window, a good sized second bedroom and W.C and on the second floor there is a superb master bedroom with built in wardrobes, a third bedroom and family bathroom. To the rear is a private paved garden and parking for three cars. There is potential to convert the garage and add further value through refurbishing the property. Located within easy access to New Malden High Street, station and excellent local schools. In addition, the property also benefits from no onward chain and viewings are highly recommended. EPC rating C. Council Tax Band E.

Groves Residential (UK) Ltd Registered in England & Wales company number 816 2455 Vat no: 996646252.

1ST FLOOR

GROUND FLOOR

2ND FLOOR

.