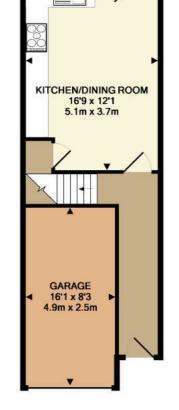

Groves Residential (UK) Ltd Registered in England & Wales company number 816 2455 Vat no: 996646252.

1ST FLOOR

GROUND FLOOR

2ND FLOOR

.