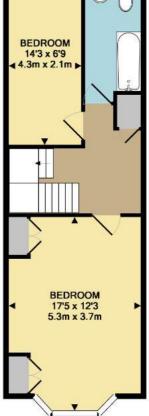

## Price £595,950

An excellent sized, three double bedroom, modern town house, which comprises a large kitchen/breakfast room and integral garage on the ground floor. On the first floor there is a bright reception room with bay window, a good sized second bedroom and W.C and on the second floor there is a superb master bedroom with built in wardrobes, a third bedroom and family bathroom. To the rear is a private paved garden and parking for three cars. There is potential to convert the garage and add further value through refurbishing the property. Located within easy access to New Malden High Street, station and excellent local schools. In addition, the property also benefits from no onward chain and viewings are highly recommended. EPC rating C. Council Tax Band E.

Groves Residential (UK) Ltd Registered in England & Wales company number 816 2455 Vat no: 996646252.

1ST FLOOR

GROUND FLOOR

2ND FLOOR

.