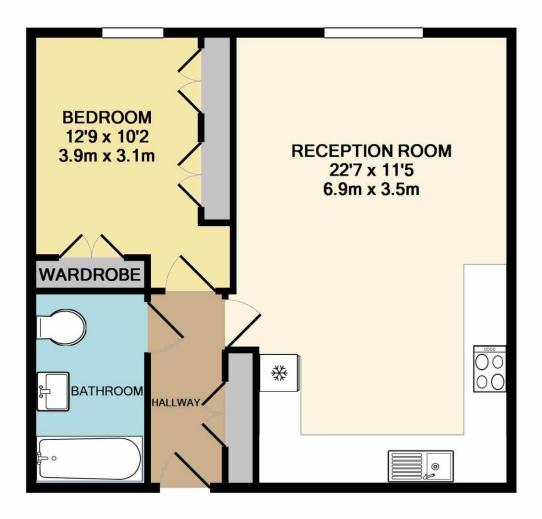

## TOTAL APPROX. FLOOR AREA 526 SQ.FT. (48.8 SQ.M.)

Whilst every attempt has been made to ensure the accuracy of the floor plan contained here, measurements of doors, windows, rooms and any other items are approximate and no responsibility is taken for any error, omission, or mis-statement. This plan is for illustrative purposes only and should be used as such by any prospective purchaser. The services, systems and appliances shown have not been tested and no guarantee as to their operability or efficiency can be given