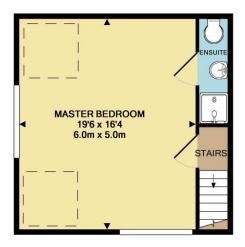

## Price £3,300 pcm

A stunning and spacious three double bedroom flat set across two floors, in a fantastic location just moments away from New Malden Station, High Street and excellent local schools. The first floor comprises a large, modern open plan kitchen and living space, separate WC as well as two large double bedrooms both with en suites. On the top floor you can find the beautifully bright and spacious master bedroom with en suite shower room. The property also benefits from a roof terrace space, perfect for sitting out in the summer months plus parking to the front. The property is available mid-May onwards and either part-furnished or unfurnished. Security deposit £3,807 (based on the asking price). Council tax E. EPC rating D.

2ND FLOOR APPROX. FLOOR AREA 378 SQ.FT. (35.1 SQ.M.)

(35.1 SC.M.)

TOTAL APPROX. FLOOR AREA 1128 SQ.FT. (104.8 SQ.M.)

Whilst every attempt has been made to ensure the accuracy of the floor plan contained here, measurements of doors, windows, rooms and any other items are approximate and no responsibility is taken for any error, omission, or mis-statement. This plan is for illustrative purposes only and should be used as such by any prospective purchaser. The services, systems and appliances shown have not been tested and no guarantee as to their operability or efficiency can be given Made with Metropix ©2018.