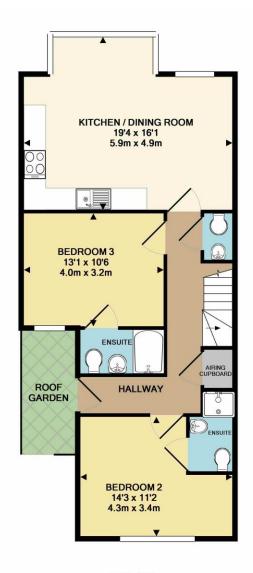

## Price £3,300 pcm

A stunning and spacious three double bedroom flat set across two floors, in a fantastic location just moments away from New Malden Station, High Street and excellent local schools. The first floor comprises a large, modern open plan kitchen and living space, separate WC as well as two large double bedrooms both with en suites. On the top floor you can find the beautifully bright and spacious master bedroom with en suite shower room. The property also benefits from a roof terrace space, perfect for sitting out in the summer months plus parking to the front. The property is available mid-May onwards and either part-furnished or unfurnished. Security deposit £3,807 (based on the asking price). Council tax E. EPC rating D.

1ST FLOOR APPROX. FLOOR AREA 750 SQ.FT. (69.7 SQ.M.)