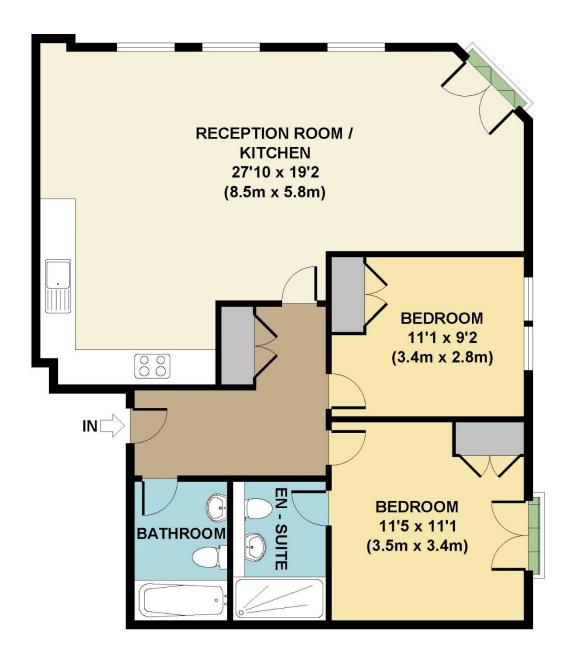

FIRST FLOOR
GROSS INTERNAL
FLOOR AREA 829 SQ FT

APPROX. GROSS INTERNAL FLOOR AREA 829 SQ FT / 77 SQ M Floorplans are for identification and guideline purposes only, not to scale. Compliant with RICS code of measuring practice. Floorplans supplied by www.draftingfloorplan.com