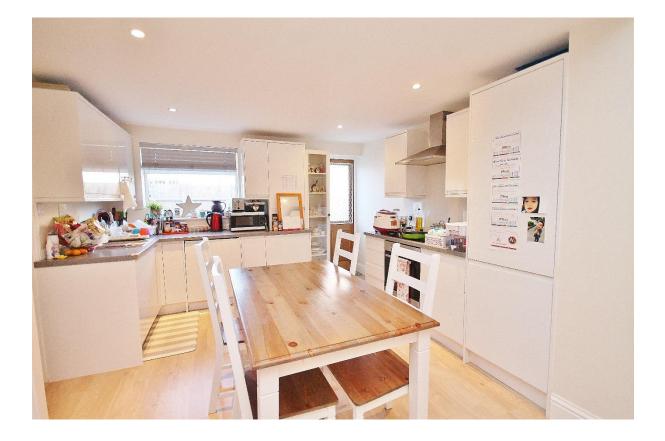

## Price £355,000

Located within the very popular and convenient "Groves" area of New Malden, a ground floor maisonette, which has been well maintained. The accommodation comprises of a wonderful open-plan living/dining room, which is open to a modern fitted kitchen; there is also a good size double bedroom to the front, a modern bathroom suite and has the added advantage of a private West facing rear garden. No onward chain. Ideally located within a short walk of the station and High Street as well as excellent local schools. EPC rating C. Council Tax band C.