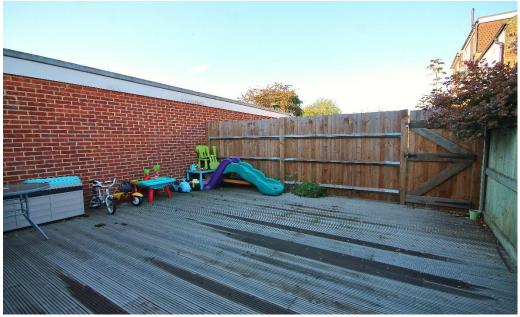

## Elm Road New Malden KT3

- Ground Floor maisonette
- Private West Facing Garden
- Large Living/Dining Room
- Modern Kitchen. Double Bedroom
- No onward chain

## Price £355,000

Located within the very popular and convenient "Groves" area of New Malden, a ground floor maisonette, which has been well maintained. The accommodation comprises of a wonderful open-plan living/dining room, which is open to a modern fitted kitchen; there is also a good size double bedroom to the front, a modern bathroom suite and has the added advantage of a private West facing rear garden. No onward chain. Ideally located within a short walk of the station and High Street as well as excellent local schools. EPC rating C. Council Tax band C.