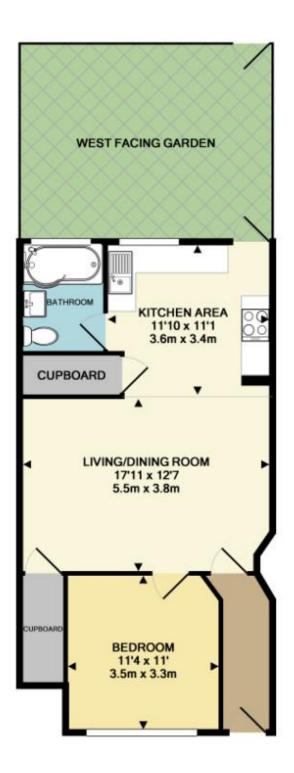

TOTAL APPROX. FLOOR AREA 610 SQ.FT. (56.7 SQ.M.) Whilst every attempt has been made to ensure the accuracy of the floor plan contained here, measurements of doors, windows, rooms and any other items are approximate and no responsibility is taken for any error, omission, or mis-statement. This plan is for illustrative purposes only and should be used as such by any prospective purchaser. The services, systems and appliances shown have not been tested and no guarantee as to their operability or efficiency can be given Made with Metropix ©2016