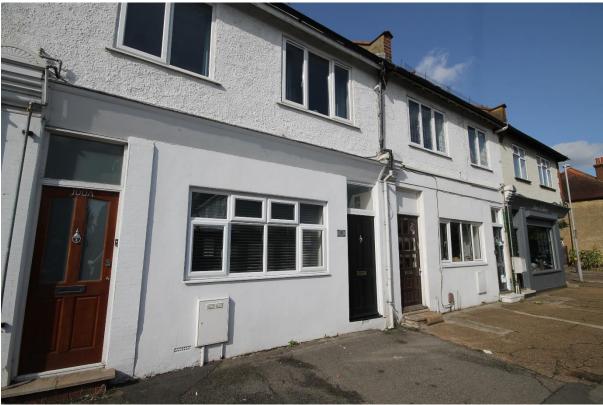

## Elm Road New Malden KT3

- Ground Floor maisonette
- Private West Facing Garden
- Large Living/Dining Room
- Modern Kitchen. Double Bedroom
- No onward chain

## Price £355,000

Located within the very popular and convenient "Groves" area of New Malden, a ground floor maisonette, which has been well maintained. The accommodation comprises of a wonderful open-plan living/dining room, which is open to a modern fitted kitchen; there is also a good size double bedroom to the front, a modern bathroom suite and has the added advantage of a private West facing rear garden. No onward chain. Ideally located within a short walk of the station and High Street as well as excellent local schools. EPC rating C. Council Tax band C.