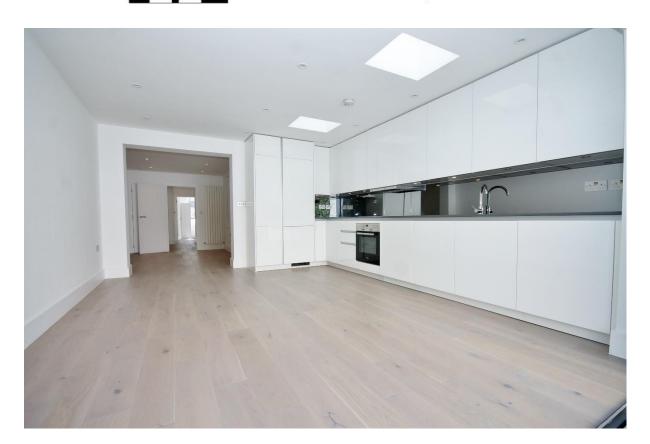

## Price £1,850 pcm

Located in the very popular "Groves" area, a modern apartment offering excellent space and having the benefit of a private rear garden. The accommodation comprises a large and fitted kitchen/dining area open to a further living space and with bi-folding doors leading out to the garden. There are two bedrooms, one with an en suite shower room as well as a further bathroom. The property is located within a short walk of both the High Street and station as well as excellent schools and local shops and viewings are highly recommended! Available early June and unfurnished. EPC rating C. Council Tax Band C. Security Deposit £2,134. (based upon an asking price offer)