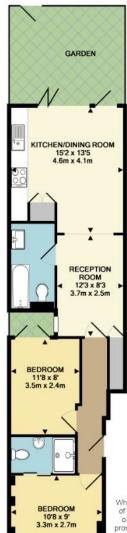

## TOTAL APPROX. FLOOR AREA 648 SQ.FT. (60.2 SQ.M.)

Whilst every attempt has been made to ensure the accuracy of the floor plan contained here, measurements of doors, windows, rooms and any other items are approximate and no responsibility is taken for any error, omission, or mis-statement. This plan is for illustrative purposes only and should be used as such by any prospective purchaser. The services, systems and appliances shown have not been tested and no guarantee as to their operability or efficiency can be given

Made with Metropix @2019