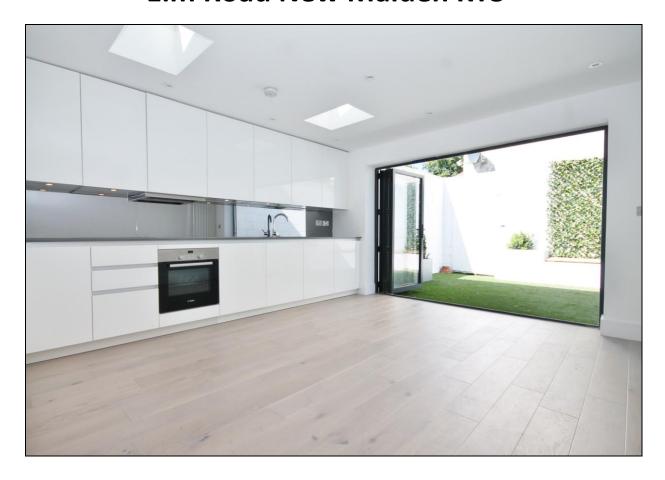

## Price £1,850 pcm

Located in the very popular "Groves" area, a modern apartment offering excellent space and having the benefit of a private rear garden. The accommodation comprises a large and fitted kitchen/dining area open to a further living space and with bi-folding doors leading out to the garden. There are two bedrooms, one with an en suite shower room as well as a further bathroom. The property is located within a short walk of both the High Street and station as well as excellent schools and local shops and viewings are highly recommended! Available early June and unfurnished. EPC rating C. Council Tax Band C. Security Deposit £2,134. (based upon an asking price offer)