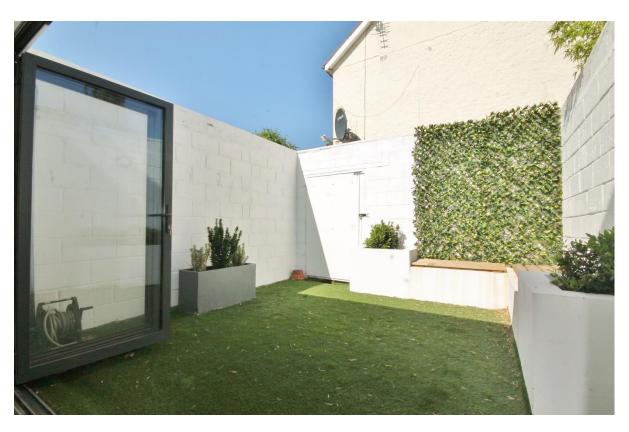

## Price £1,850 pcm

Located in the very popular "Groves" area, a modern apartment offering excellent space and having the benefit of a private rear garden. The accommodation comprises a large and fitted kitchen/dining area open to a further living space and with bi-folding doors leading out to the garden. There are two bedrooms, one with an en suite shower room as well as a further bathroom. The property is located within a short walk of both the High Street and station as well as excellent schools and local shops and viewings are highly recommended! Available early June and unfurnished. EPC rating C. Council Tax Band C. Security Deposit £2,134. (based upon an asking price offer)