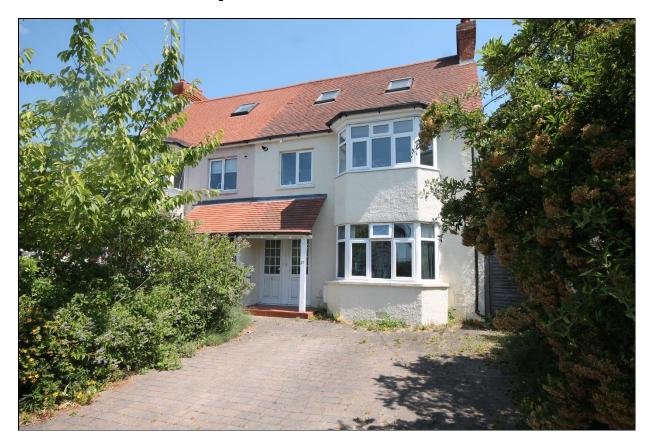

## **Westbury Road New Malden KT3**

- Three Bedrooms
- Two Bathrooms
- Close to good Transport Links
- Off-Street Parking

## Price £2,000 pcm

A stunning three bedroom split-level maisonette over three floors and with off-street parking. The property is tastefully presented throughout and offers excellent accommodation; the first floor comprises a large reception room with a separate fitted kitchen including dishwasher and dryer, a good size double bedroom and the main bathroom. There are a further two good size bedrooms on the top floor with a shower room and eaves storage. The property is available in March and unfurnished. EPC rating D. Council Tax Band D. Security Deposit £2,307 (based upon an asking price offer)