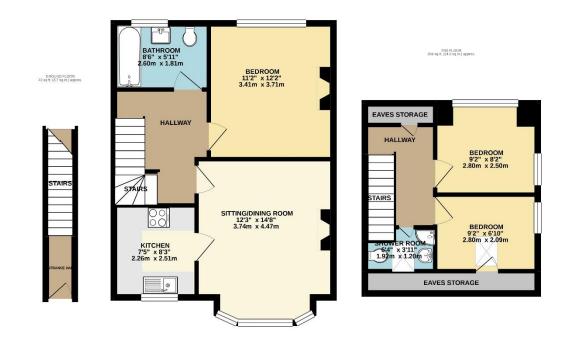

TOTAL FLOOR AREA: 792 sq.ft. (73.6 sq.m.) approx.

Whilst every attempt has been made to ensure the accuracy of the floorplan contained here, measurements of doors, windows, rooms and any other items are approximate and no responsibility is taken for any error, omission or mis-statement. This plan is for illustrative purposes only and should be used as such by any prospective purchaser. The services, systems and appliances shown have not been tested and no guarantee as to their operability or efficiency can be given.

Made with Metropix @2020