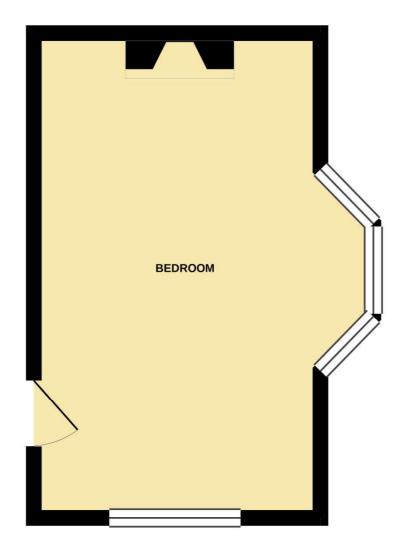

## **GROUND FLOOR** 202 sq.ft. (18.8 sq.m.) approx.

TOTAL FLOOR AREA: 202 sq.ft. (18.8 sq.m.) approx.

Whilst every attempt has been made to ensure the accuracy of the floorplan contained here, measurements of doors, windows, rooms and any other items are approximate and no responsibility is taken for any error, omission or mis-statement. This plan is for illustrative purposes only and should be used as such by any prospective purchaser. The services, systems and appliances shown have not been tested and no guarantee as to their operability or efficiency can be given.

Made with Metropix ©2020