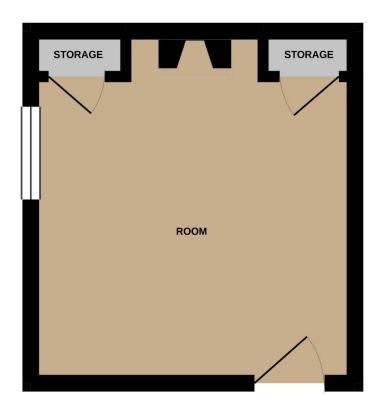

## FIRST FLOOR 140 sq.ft. (13.0 sq.m.) approx.

TOTAL FLOOR AREA: 140 sq.ft. (13.0 sq.m.) approx. list every attempt has been made to ensure the accuracy of the flooplan contained here, measurements doors, windows, romes and any other times are approximate and no responsibility is taken for any error, mission or mis-statement. This plan is for illustrative purposes only and should be used as such by any spective purchaser. The services, systems and appliances shown have not been tested and no guarantee as to their operability or efficiency can be given.