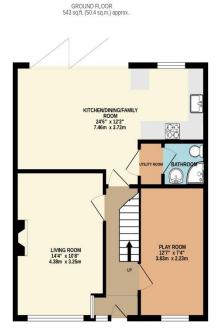

1ST FLOOR 505 sq.ft. (46.9 sq.m.) approx.

2ND FLOOR 335 sq.ft. (31.2 sq.m.) approx.