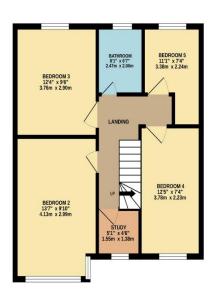

## Price £795,000

A beautifully refurbished five bedroom, semi-detached house with off street parking for several cars. On the ground floor there is a front reception with square bay window, a second reception, which could be used as an office/playroom or snug, a bright open plan kitchen/dining/family room with modern fitted units, tri-fold doors leading to a west facing garden. In addition, there is a downstairs shower room and utility. On the first floor there are four bedrooms, three of them good sized doubles, a large single bedroom and study, as well as a family bathroom. On the top floor there is a superb master bedroom with Juliet balcony and en-suite shower room. The property is located in a quiet cul-de-sac within easy reach of New Malden High Street and excellent transport links both out of London and into Kingston and Wimbledon. EPC rating D. Council Tax Band E.

1ST FLOOR 505 sq.ft. (46.9 sq.m.) approx.

2ND FLOOR 335 sq.ft. (31.2 sq.m.) approx.