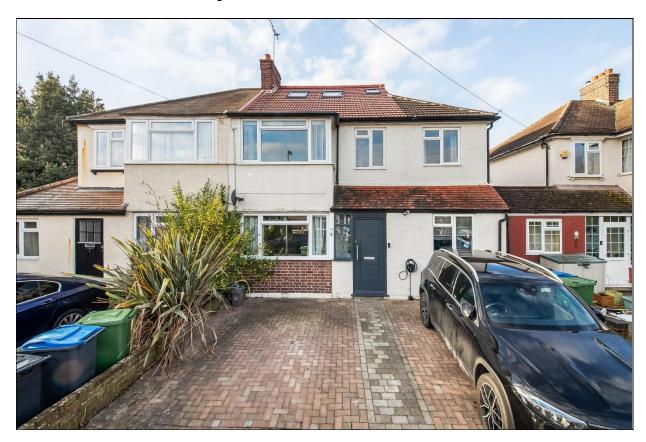

## **Barnsbury Close New Malden KT3**

- Recently Refurbished Five Bedroom Family House
- Two Reception Rooms
- Modern Fully Fitted Kitchen/Dining/Family Room, W.C & Utility
- Superb Master Bedroom with En-suite
- West Facing Garden
- Off Street Parking for Several Cars

## Price £795,000

A beautifully refurbished five bedroom, semi-detached house with off street parking for several cars. On the ground floor there is a front reception with square bay window, a second reception, which could be used as an office/playroom or snug, a bright open plan kitchen/dining/family room with modern fitted units, tri-fold doors leading to a west facing garden. In addition, there is a downstairs shower room and utility. On the first floor there are four bedrooms, three of them good sized doubles, a large single bedroom and study, as well as a family bathroom. On the top floor there is a superb master bedroom with Juliet balcony and en-suite shower room. The property is located in a quiet cul-de-sac within easy reach of New Malden High Street and excellent transport links both out of London and into Kingston and Wimbledon. EPC rating D. Council Tax Band E.