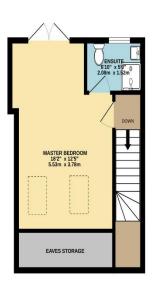

## Price £795,000

A beautifully refurbished five bedroom, semi-detached house with off street parking for several cars. On the ground floor there is a front reception with square bay window, a second reception, which could be used as an office/playroom or snug, a bright open plan kitchen/dining/family room with modern fitted units, tri-fold doors leading to a west facing garden. In addition, there is a downstairs shower room and utility. On the first floor there are four bedrooms, three of them good sized doubles, a large single bedroom and study, as well as a family bathroom. On the top floor there is a superb master bedroom with Juliet balcony and en-suite shower room. The property is located in a quiet cul-de-sac within easy reach of New Malden High Street and excellent transport links both out of London and into Kingston and Wimbledon. EPC rating D. Council Tax Band E.

1ST FLOOR 505 sq.ft. (46.9 sq.m.) approx.

2ND FLOOR 335 sq.ft. (31.2 sq.m.) approx.