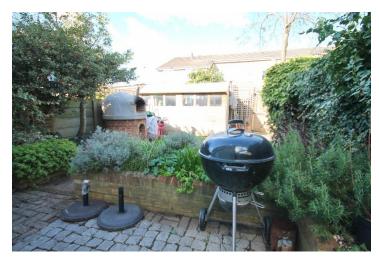

## Price £400,000

A lovely ground floor conversion flat neutrally decorated throughout and benefitting from direct access to a private rear garden. The property has retained its high ceilings and comprises a superb double bedroom to the front with large bay window, a good size living room with double doors leading out to the rear garden, a further double bedroom to the rear which also has direct access to the garden, a fitted kitchen and a spacious bathroom. Grayham Road is conveniently located for many of the local amenities and both the High Street and station are within a ten minute walk. The flat also has the added benefit of a share of the freehold and viewings are highly recommended. EPC rating D. Council Tax Band C