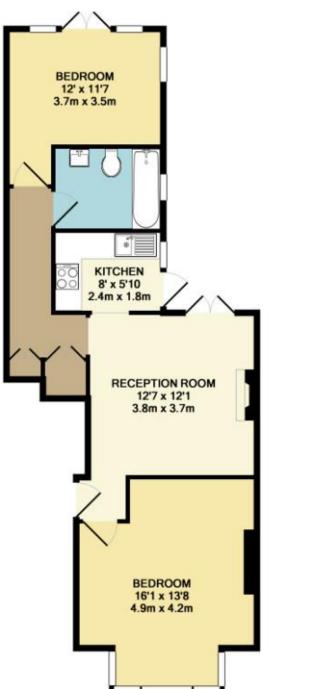

## TOTAL APPROX. FLOOR AREA 649 SQ.FT. (60.3 SQ.M.)

Whilst every attempt has been made to ensure the accuracy of the floor plan contained here, measurements of doors, windows, rooms and any other items are approximate and no responsibility is taken for any error, omission, or mis-statement. This plan is for illustrative purposes only and should be used as such by any prospective purchaser. The services, systems and appliances shown have not been tested and no guarantee as to their operability or efficiency can be given Made with Metropix ©2015