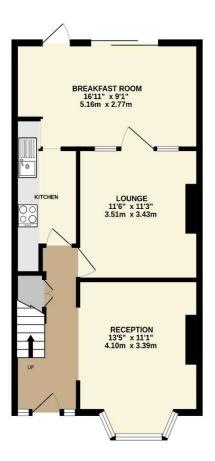

TOTAL FLOOR AREA: 11.95sq.ft. (111.0 sq.m.) approx.

Whilst every attempt has been made to ensure the accuracy of the floorplan contained here, measurements of doors, windows, rooms and any other items are approximate and no responsibility is taken for any error, omission or mis-statement. This plan is for illustrative purposes only and should be used as such by any prospective purchaser. The services, systems and appliances shown have not been tested and no guarantee as to their operability or efficiency can be given.

Made with Metropix ©2023