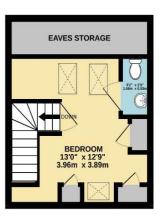

TOTAL FLOOR AREA: 11.95sq.ft. (111.0 sq.m.) approx.

Whilst every attempt has been made to ensure the accuracy of the floorplan contained here, measurements of doors, windows, rooms and any other items are approximate and no responsibility is taken for any error, omission or mis-statement. This plan is for illustrative purposes only and should be used as such by any prospective purchaser. The services, systems and appliances shown have not been tested and no guarantee as to their operability or efficiency can be given.

Made with Metropix ©2023