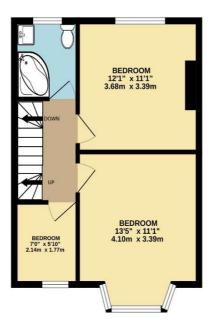

TOTAL FLOOR AREA: 11.95sq.ft. (111.0 sq.m.) approx.

Whilst every attempt has been made to ensure the accuracy of the floorplan contained here, measurements of doors, windows, rooms and any other items are approximate and no responsibility is taken for any error, omission or mis-statement. This plan is for illustrative purposes only and should be used as such by any prospective purchaser. The services, systems and appliances shown have not been tested and no guarantee as to their operability or efficiency can be given.

Made with Metropix ©2023