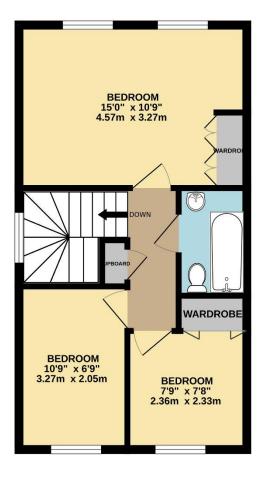

## **Spinney Close New Malden KT3**

- Three Bedrooms
- Great Location
- Walking Distance to the High Street
- Available Now

Price £2,200 pcm

A well presented three bedroom family home located in a close within walking distance to New Malden High Street, Holy Cross Secondary school and Westbury House Prep. The ground floor of the property had a modern fitted kitchen, large living room with storage leading onto the garden and a downstairs WC. The first floor of the property has three bedrooms, two with fitted wardrobes, a family bathroom and hallway storage. The property can be part furnished or unfurnished and available now. EPC Rating D. Council Tax Band E. Security Deposit based upon an asking price offer £2,538.00.

Groves Residential (UK) Ltd Registered in England & Wales company number 816 2455 Vat no: 996646252.

TOTAL FLOOR AREA: 842sq.ft. (78.2 sq.m.) approx. Whist every attempt has been made to ensure the accuracy of the floorplan contained here, measurements of doors, windows, rooms and any other terms are approximate and no responsibility is taken for any error, omission or mis-statement. This plan is for illustrative purposes only and should be used as such by any prospective purchaser. The services, systems and appliances shown have not been tested and no guarantee as to heir operability or efficiency can be given. Made with Metropix #2020

GROUND FLOOR

1ST FLOOR