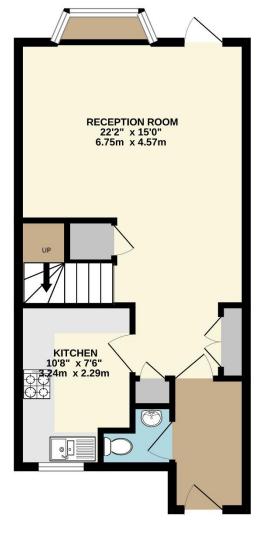

## **Spinney Close New Malden KT3**

- Three Bedrooms
- Great Location
- Walking Distance to the High Street
- Available Now

Price £2,200 pcm

A well presented three bedroom family home located in a close within walking distance to New Malden High Street, Holy Cross Secondary school and Westbury House Prep. The ground floor of the property had a modern fitted kitchen, large living room with storage leading onto the garden and a downstairs WC. The first floor of the property has three bedrooms, two with fitted wardrobes, a family bathroom and hallway storage. The property can be part furnished or unfurnished and available now. EPC Rating D. Council Tax Band E. Security Deposit based upon an asking price offer £2,538.00.

Groves Residential (UK) Ltd Registered in England & Wales company number 816 2455 Vat no: 996646252.

TOTAL FLOOR AREA: 842sq.ft. (78.2 sq.m.) approx. Whist every attempt has been made to ensure the accuracy of the floorplan contained here, measurements of doors, windows, rooms and any other terms are approximate and no responsibility is taken for any error, omission or mis-statement. This plan is for illustrative purposes only and should be used as such by any prospective purchaser. The services, systems and appliances shown have not been tested and no guarantee as to heir operability or efficiency can be given. Made with Metropix #2020

GROUND FLOOR

1ST FLOOR