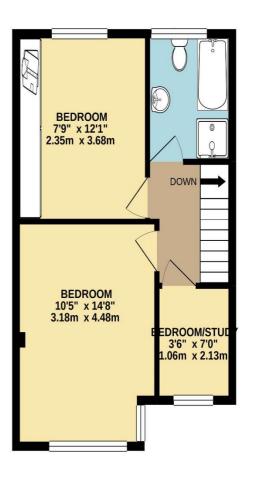

## **South Lane West New Malden KT3**

- Three Bedroom House
- Open Plan Double Reception
- Good Sized Garden
- Off Street Parking

Price £575,000

A well presented family home with an open living and dining room, double doors opening out to a covered patio area with further West Facing lawn; there's an additional paved area for outside furniture, an out-building with electricity, plus a shed for extra storage; a separate kitchen also leading out to the patio area; under stair storage; two double bedrooms, one with full length built in wardrobes and a further third single bedroom/study; family bathroom with separate bath and shower; off street parking; great location. There is also scope to extend into the loft and out at the rear (STPP). EPC rating D. Council Tax Band D.

**GROUND FLOOR** 1ST FLOOR

## TOTAL FLOOR AREA: 781 sq.ft. (72.6 sq.m.) approx.

Whilst every attempt has been made to ensure the accuracy of the floorpha contained here, measurements of doors, windows, rooms and any other items are approximate and no responsibility is taken for any error, omission or mis-statement. This plan for illustrative purposes only and should be used as such thy any prospective purchaser. The services, systems and appliances shown have not been tested and no guarantee as to their operability or efficiency can be given.