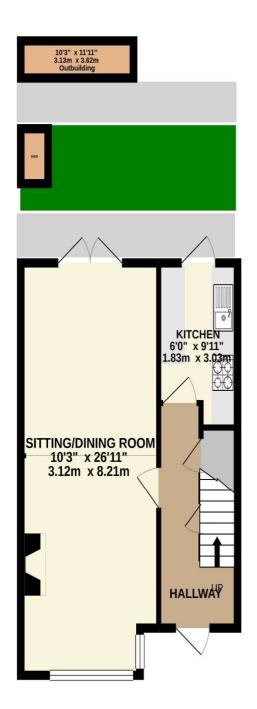

**GROUND FLOOR** 1ST FLOOR

## TOTAL FLOOR AREA: 781 sq.ft. (72.6 sq.m.) approx.

Whilst every attempt has been made to ensure the accuracy of the floorpha contained here, measurements of doors, windows, rooms and any other items are approximate and no responsibility is taken for any error, omission or mis-statement. This plan for illustrative purposes only and should be used as such thy any prospective purchaser. The services, systems and appliances shown have not been tested and no guarantee as to their operability or efficiency can be given.