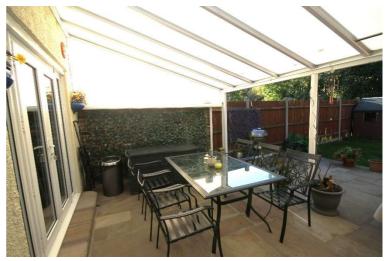

## **South Lane West New Malden KT3**

- Three Bedroom House
- Open Plan Double Reception
- Good Sized Garden
- Off Street Parking

Price £575,000

A well presented family home with an open living and dining room, double doors opening out to a covered patio area with further West Facing lawn; there's an additional paved area for outside furniture, an out-building with electricity, plus a shed for extra storage; a separate kitchen also leading out to the patio area; under stair storage; two double bedrooms, one with full length built in wardrobes and a further third single bedroom/study; family bathroom with separate bath and shower; off street parking; great location. There is also scope to extend into the loft and out at the rear (STPP). EPC rating D. Council Tax Band D.