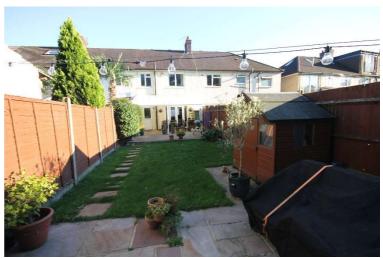

## **South Lane West New Malden KT3**

- Three Bedroom House
- Open Plan Double Reception
- Good Sized Garden
- Off Street Parking

Price £575,000

A well presented family home with an open living and dining room, double doors opening out to a covered patio area with further West Facing lawn; there's an additional paved area for outside furniture, an out-building with electricity, plus a shed for extra storage; a separate kitchen also leading out to the patio area; under stair storage; two double bedrooms, one with full length built in wardrobes and a further third single bedroom/study; family bathroom with separate bath and shower; off street parking; great location. There is also scope to extend into the loft and out at the rear (STPP). EPC rating D. Council Tax Band D.