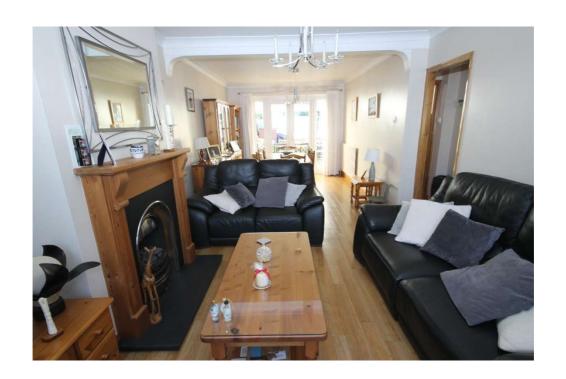

## **South Lane West New Malden KT3**

- Three Bedroom House
- Open Plan Double Reception
- Good Sized Garden
- Off Street Parking

Price £575,000

A well presented family home with an open living and dining room, double doors opening out to a covered patio area with further West Facing lawn; there's an additional paved area for outside furniture, an out-building with electricity, plus a shed for extra storage; a separate kitchen also leading out to the patio area; under stair storage; two double bedrooms, one with full length built in wardrobes and a further third single bedroom/study; family bathroom with separate bath and shower; off street parking; great location. There is also scope to extend into the loft and out at the rear (STPP). EPC rating D. Council Tax Band D.