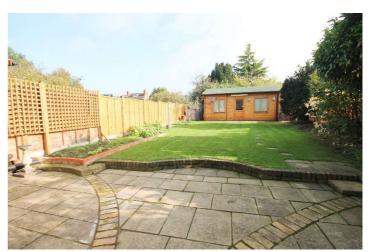

## **Albany Road New Malden KT3**

- Three Bedroom House
- Off-Street Parking
- Good Size Rear Garden
- Two Reception Rooms
- Close to Town Centre
- Large Summer House

## Price £2,500 pcm

Located on this very popular residential road giving easy access to both the High Street and station, a three bedroom house presented in good decorative order throughout and with the added benefit of a summer house/studio. The ground floor has a separate living room to the front and a dining room to the rear and a kitchen and upstairs there are two double bedrooms, a single bedroom and a family bathroom; further benefits include off-street parking to the front and a good size rear garden. At the rear of the garden there is a large studio/summer house with under floor heating and an en suite bathroom. Available towards the end of July and will be unfurnished. EPC rating D. Council Tax Band E. Security Deposit based upon an asking price offer is £2,884