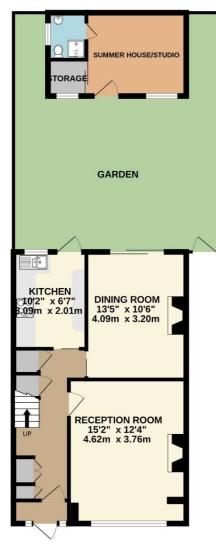

## Price £2,500 pcm

Located on this very popular residential road giving easy access to both the High Street and station, a three bedroom house presented in good decorative order throughout and with the added benefit of a summer house/studio. The ground floor has a separate living room to the front and a dining room to the rear and a kitchen and upstairs there are two double bedrooms, a single bedroom and a family bathroom; further benefits include off-street parking to the front and a good size rear garden. At the rear of the garden there is a large studio/summer house with under floor heating and an en suite bathroom. Available towards the end of July and will be unfurnished. EPC rating D. Council Tax Band E. Security Deposit based upon an asking price offer is £2,884

Groves Residential (UK) Ltd Registered in England & Wales company number 816 2455 Vat no: 996646252.

TOTAL FLOOR AREA : 975sq.ft. (90.6 sq.m.) approx. Whilst every attempt has been made to ensure the accuracy of the floorplan contained here, measurements of doors, windows, rooms and any worker terms are approximate and no responsibility is taken for any error, omission or mis-statement. This plan is for illustrative purposes only and should be used as such by any prospective purchaser. The services, systems and appliances shown have not been tested and no guarantee as to their openability or efficiency can be given. Made with Weropix (2022)

GROUND FLOOR

1ST FLOOR