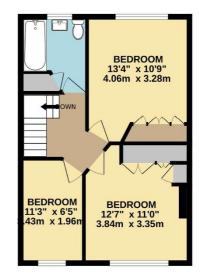

## Price £2,500 pcm

Located on this very popular residential road giving easy access to both the High Street and station, a three bedroom house presented in good decorative order throughout and with the added benefit of a summer house/studio. The ground floor has a separate living room to the front and a dining room to the rear and a kitchen and upstairs there are two double bedrooms, a single bedroom and a family bathroom; further benefits include off-street parking to the front and a good size rear garden. At the rear of the garden there is a large studio/summer house with under floor heating and an en suite bathroom. Available towards the end of July and will be unfurnished. EPC rating D. Council Tax Band E. Security Deposit based upon an asking price offer is £2,884

Groves Residential (UK) Ltd Registered in England & Wales company number 816 2455 Vat no: 996646252.

TOTAL FLOOR AREA : 975sq.ft. (90.6 sq.m.) approx. Whilst every attempt has been made to ensure the accuracy of the floorplan contained here, measurements of doors, windows, rooms and any worker terms are approximate and no responsibility is taken for any error, omission or mis-statement. This plan is for illustrative purposes only and should be used as such by any prospective purchaser. The services, systems and appliances shown have not been tested and no guarantee as to their openability or efficiency can be given. Made with Weropix (2022)

GROUND FLOOR

1ST FLOOR