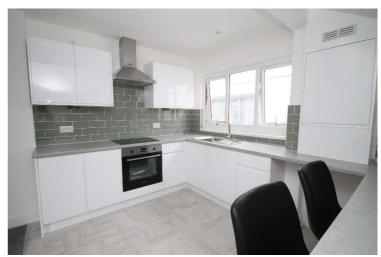

## **Green Lane New Malden KT3**

- Refurbished two double bedroom Bungalow
- Sun Room to the rear with private garden
- Garage
- Close to amenities and public transport
- No Onward Chain

Price £560,000

A recently refurbished, Bungalow. There is a UPVC porch and a front door leading to the hallway with two double bedrooms at the front of the property, one with a fitted wardrobe. There is a large, modern bathroom with separate shower cubicle. The lounge area is open plan, providing space for dining and leads in to a fully fitted kitchen with space for white goods and a breakfast area. There is also a sun room off the lounge, to the rear, which leads out to a garden and a separate garage. To the front there is space for off street parking with a driveway leading to the garage. EPC rating E. Council Tax Band E. Within walking distance to local shops, public transport and schools. NO ONWARD CHAIN