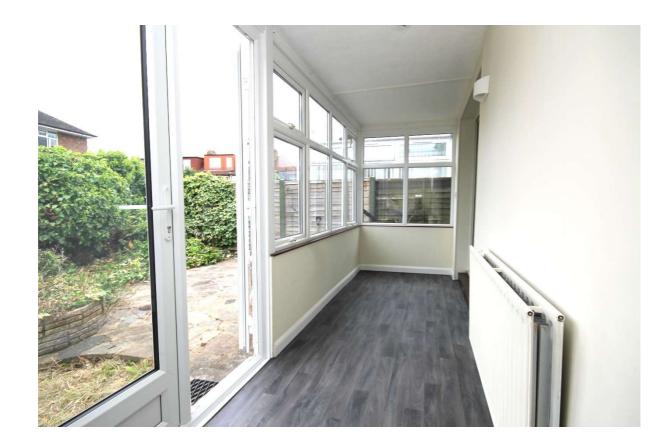

## **Green Lane New Malden KT3**

- Refurbished two double bedroom Bungalow
- Sun Room to the rear with private garden
- Garage
- Close to amenities and public transport
- No Onward Chain

Price £560,000

A recently refurbished, Bungalow. There is a UPVC porch and a front door leading to the hallway with two double bedrooms at the front of the property, one with a fitted wardrobe. There is a large, modern bathroom with separate shower cubicle. The lounge area is open plan, providing space for dining and leads in to a fully fitted kitchen with space for white goods and a breakfast area. There is also a sun room off the lounge, to the rear, which leads out to a garden and a separate garage. To the front there is space for off street parking with a driveway leading to the garage. EPC rating E. Council Tax Band E. Within walking distance to local shops, public transport and schools. NO ONWARD CHAIN