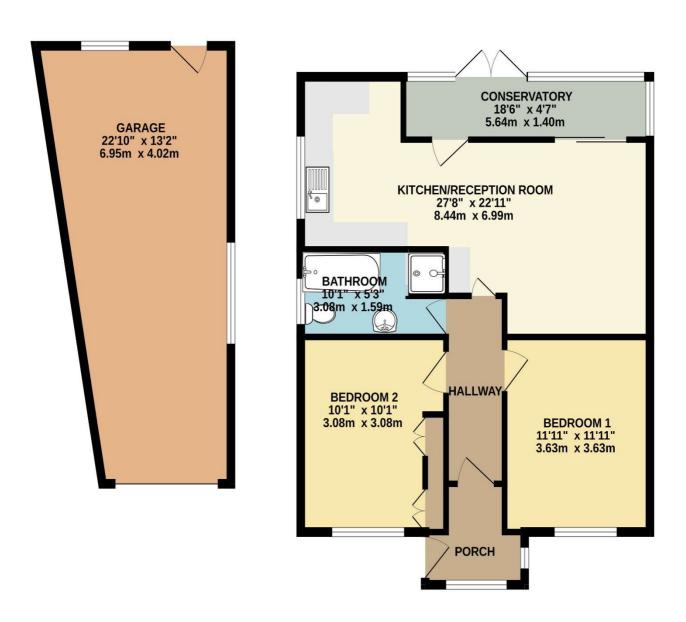

## GROUND FLOOR 988 sq.ft. (91.8 sq.m.) approx.

TOTAL FLOOR AREA: 988 sq.ft. (91.8 sq.m.) approx.

Whilst every attempt has been made to ensure the accuracy of the floorplan contained here, measurements of doors, windows, rooms and any other items are approximate and no responsibility is taken for any error, omission or mis-statement. This plan is for illustrative purposes only and should be used as such by approspective purchaser. The services, systems and appliances shown have not been tested and no guarantee as to their operability or efficiency can be given.