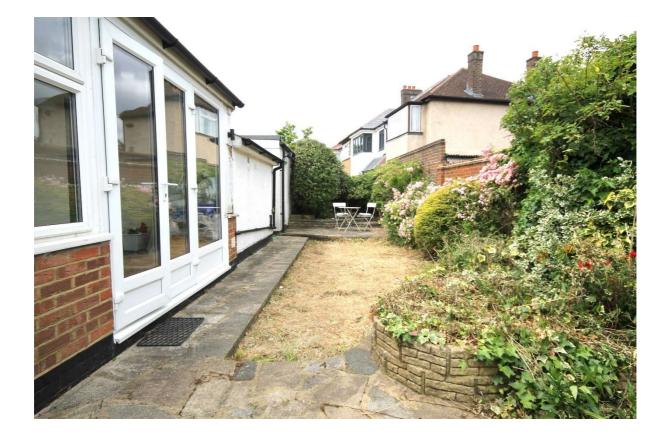

## **Green Lane New Malden KT3**

- Refurbished two double bedroom Bungalow
- Sun Room to the rear with private garden
- Garage
- Close to amenities and public transport
- No Onward Chain

Price £560,000

A recently refurbished, Bungalow. There is a UPVC porch and a front door leading to the hallway with two double bedrooms at the front of the property, one with a fitted wardrobe. There is a large, modern bathroom with separate shower cubicle. The lounge area is open plan, providing space for dining and leads in to a fully fitted kitchen with space for white goods and a breakfast area. There is also a sun room off the lounge, to the rear, which leads out to a garden and a separate garage. To the front there is space for off street parking with a driveway leading to the garage. EPC rating E. Council Tax Band E. Within walking distance to local shops, public transport and schools. NO ONWARD CHAIN