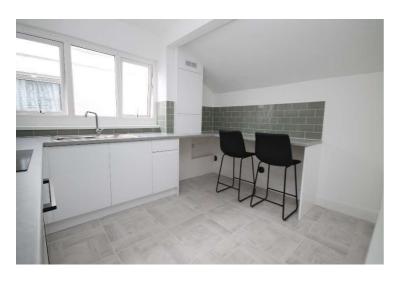

## **Green Lane New Malden KT3**

- Refurbished two double bedroom Bungalow
- Sun Room to the rear with private garden
- Garage
- Close to amenities and public transport
- No Onward Chain

Price £560,000

A recently refurbished, Bungalow. There is a UPVC porch and a front door leading to the hallway with two double bedrooms at the front of the property, one with a fitted wardrobe. There is a large, modern bathroom with separate shower cubicle. The lounge area is open plan, providing space for dining and leads in to a fully fitted kitchen with space for white goods and a breakfast area. There is also a sun room off the lounge, to the rear, which leads out to a garden and a separate garage. To the front there is space for off street parking with a driveway leading to the garage. EPC rating E. Council Tax Band E. Within walking distance to local shops, public transport and schools. NO ONWARD CHAIN