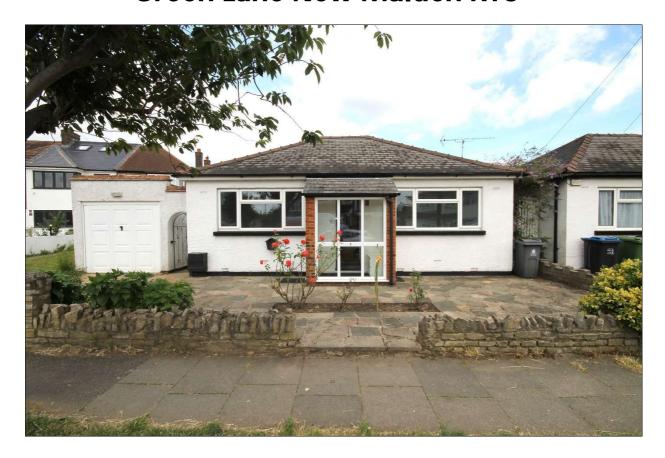

## **Green Lane New Malden KT3**

- Refurbished two double bedroom Bungalow
- Sun Room to the rear with private garden
- Garage
- Close to amenities and public transport
- No Onward Chain

Price £560,000

A recently refurbished, Bungalow. There is a UPVC porch and a front door leading to the hallway with two double bedrooms at the front of the property, one with a fitted wardrobe. There is a large, modern bathroom with separate shower cubicle. The lounge area is open plan, providing space for dining and leads in to a fully fitted kitchen with space for white goods and a breakfast area. There is also a sun room off the lounge, to the rear, which leads out to a garden and a separate garage. To the front there is space for off street parking with a driveway leading to the garage. EPC rating E. Council Tax Band E. Within walking distance to local shops, public transport and schools. NO ONWARD CHAIN