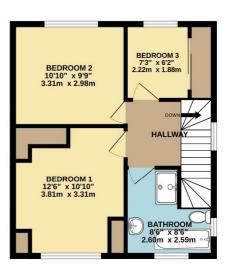

## Fairmead Close New Malden KT3

- Three Bedroom Semi Detached House
- Garage to Side
- Wide South Facing Garden
- Extended on the Ground Floor
- Kitchen/Breakfast Room
- Off Street Parking

## Price £750,000

There is enormous potential to extend this house as your family grows. Located in the heart of the "Groves" in a quiet cul-de-sac is this semi detached house with garage to the side. It has a good sized entrance hall with downstairs cloakroom, already extended on the ground floor to provide a spacious kitchen/dining room, a utility area and through reception room at the front. On the first floor are two double and one single together with a family bathroom. The property would benefit from some updating and has potential for further extension (STPP). In addition there is a garage to the side and direct access through to the garden as well as off street parking. No onward chain.

TOTAL FLOOR AREA: 1260 sq.ft. (117.0 sq.m.) approx.

Whilst every attempt has been made to ensure the accuracy of the floorplan contained here, measurements of doors, windows, rooms and any other items are approximate and no responsibility is taken for any error, omission or mis-statement. This plan is for illustrative purposes only and should be used as such by any prospective purchaser. The services, systems and appliances shown have not been tested and no guarantee as to their operability or efficiency an be given.