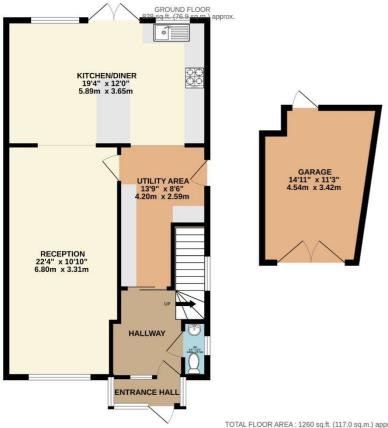

## Fairmead Close New Malden KT3

- Three Bedroom Semi Detached House
- Garage to Side
- Wide South Facing Garden
- Extended on the Ground Floor
- Kitchen/Breakfast Room
- Off Street Parking

## Price £750,000

There is enormous potential to extend this house as your family grows. Located in the heart of the "Groves" in a quiet cul-de-sac is this semi detached house with garage to the side. It has a good sized entrance hall with downstairs cloakroom, already extended on the ground floor to provide a spacious kitchen/dining room, a utility area and through reception room at the front. On the first floor are two double and one single together with a family bathroom. The property would benefit from some updating and has potential for further extension (STPP). In addition there is a garage to the side and direct access through to the garden as well as off street parking. No onward chain.

TOTAL FLOOR AREA: 1260 sq.ft. (117.0 sq.m.) approx.

Whilst every attempt has been made to ensure the accuracy of the floorplan contained here, measurements of doors, windows, rooms and any other items are approximate and no responsibility is taken for any error, omission or mis-statement. This plan is for illustrative purposes only and should be used as such by any prospective purchaser. The services, systems and appliances shown have not been tested and no guarantee as to their operability or efficiency an be given.