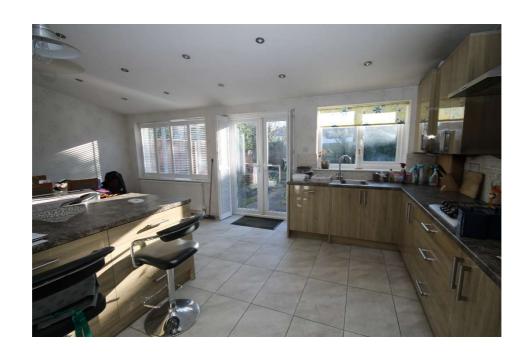

## Price £750,000

There is enormous potential to extend this house as your family grows. Located in the heart of the "Groves" in a quiet cul-de-sac is this semi detached house with garage to the side. It has a good sized entrance hall with downstairs cloakroom, already extended on the ground floor to provide a spacious kitchen/dining room, a utility area and through reception room at the front. On the first floor are two double and one single together with a family bathroom. The property would benefit from some updating and has potential for further extension (STPP). In addition there is a garage to the side and direct access through to the garden as well as off street parking. No onward chain.