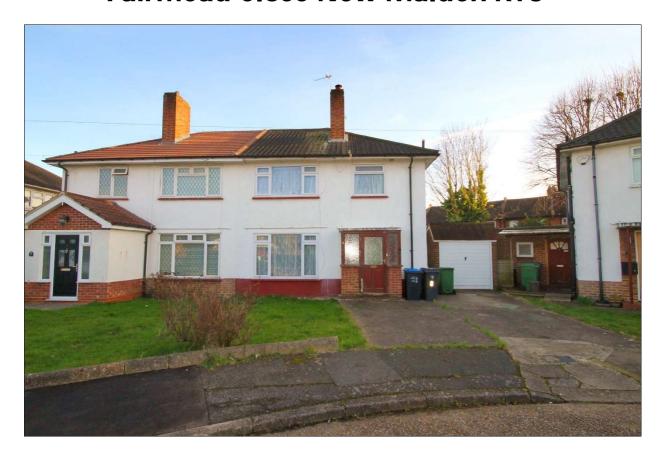

## Fairmead Close New Malden KT3

- Three Bedroom Semi Detached House
- Garage to Side
- Wide South Facing Garden
- Extended on the Ground Floor
- Kitchen/Breakfast Room
- Off Street Parking

## Price £750,000

There is enormous potential to extend this house as your family grows. Located in the heart of the "Groves" in a quiet cul-de-sac is this semi detached house with garage to the side. It has a good sized entrance hall with downstairs cloakroom, already extended on the ground floor to provide a spacious kitchen/dining room, a utility area and through reception room at the front. On the first floor are two double and one single together with a family bathroom. The property would benefit from some updating and has potential for further extension (STPP). In addition there is a garage to the side and direct access through to the garden as well as off street parking. No onward chain.