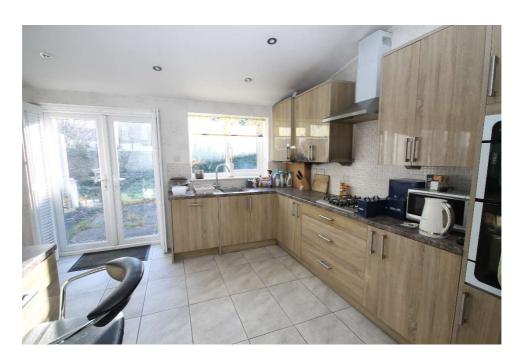

## Price £750,000

There is enormous potential to extend this house as your family grows. Located in the heart of the "Groves" in a quiet cul-de-sac is this semi detached house with garage to the side. It has a good sized entrance hall with downstairs cloakroom, already extended on the ground floor to provide a spacious kitchen/dining room, a utility area and through reception room at the front. On the first floor are two double and one single together with a family bathroom. The property would benefit from some updating and has potential for further extension (STPP). In addition there is a garage to the side and direct access through to the garden as well as off street parking. No onward chain.