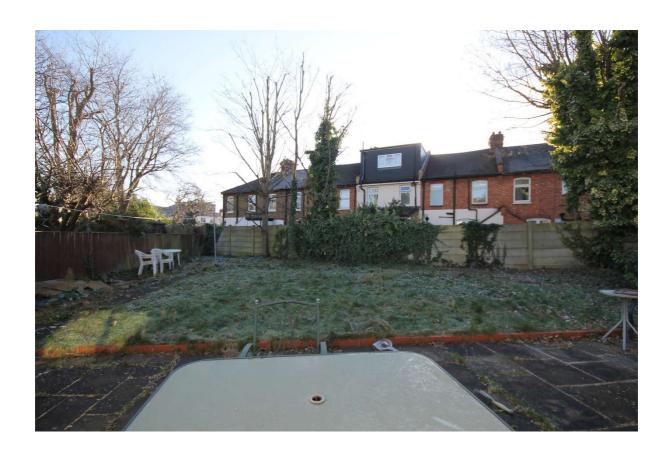

## Fairmead Close New Malden KT3

- Three Bedroom Semi Detached House
- Garage to Side
- Wide South Facing Garden
- Extended on the Ground Floor
- Kitchen/Breakfast Room
- Off Street Parking

## Price £750,000

There is enormous potential to extend this house as your family grows. Located in the heart of the "Groves" in a quiet cul-de-sac is this semi detached house with garage to the side. It has a good sized entrance hall with downstairs cloakroom, already extended on the ground floor to provide a spacious kitchen/dining room, a utility area and through reception room at the front. On the first floor are two double and one single together with a family bathroom. The property would benefit from some updating and has potential for further extension (STPP). In addition there is a garage to the side and direct access through to the garden as well as off street parking. No onward chain.