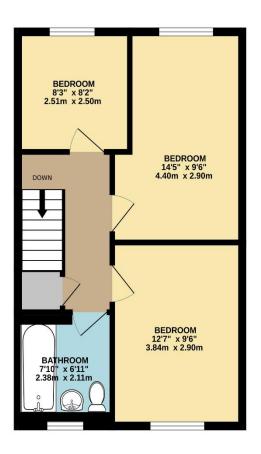

## Price £2,200 pcm

A well-presented three bedroom end of terrace house with parking and private rear garden located in a quiet close near to good schools and transport links. On the ground floor there is a downstairs WC, a good sized kitchen diner with fitted cupboards, plenty of storage and space for a table and chairs, a spacious living room, a further lean to leading onto the garden which has side access and a large storage shed to the rear. The first floor of the property has three good sized rooms and a family bathroom. The property is available from beginning of April unfurnished. Council tax band E. EPC rating C. Security Deposit £2,538.

TOTAL FLOOR AREA: 880 sq.ft. (81.8 sq.m.) approx.

Whilst every attempt has been made to ensure the accuracy of the floorplan contained here, measurements of doors, windows, rooms and any other items are approximate and no responsibility is taken for any error, omission or mes-fastement. This pain is for litustrative purposes only and should be used as such by any prospective purchaser. The services, systems and appliances shown have not been tested and no guarantee as to their operability or efficiency can be given.