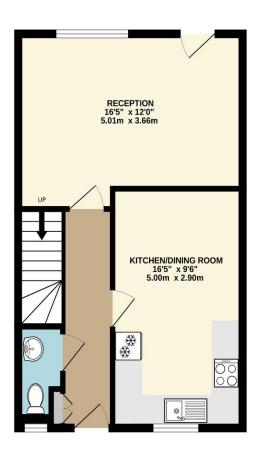

## Price £2,200 pcm

A well-presented three bedroom end of terrace house with parking and private rear garden located in a quiet close near to good schools and transport links. On the ground floor there is a downstairs WC, a good sized kitchen diner with fitted cupboards, plenty of storage and space for a table and chairs, a spacious living room, a further lean to leading onto the garden which has side access and a large storage shed to the rear. The first floor of the property has three good sized rooms and a family bathroom. The property is available from beginning of April unfurnished. Council tax band E. EPC rating C. Security Deposit £2,538.

TOTAL FLOOR AREA: 880 sq.ft. (81.8 sq.m.) approx.

Whilst every attempt has been made to ensure the accuracy of the floorplan contained here, measurements of doors, windows, rooms and any other items are approximate and no responsibility is taken for any error, omission or mes-fastement. This pain is for litustrative purposes only and should be used as such by any prospective purchaser. The services, systems and appliances shown have not been tested and no guarantee as to their operability or efficiency can be given.