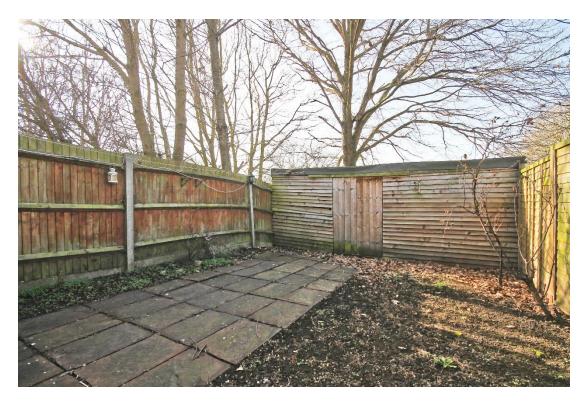

## Price £2,200 pcm

A well-presented three bedroom end of terrace house with parking and private rear garden located in a quiet close near to good schools and transport links. On the ground floor there is a downstairs WC, a good sized kitchen diner with fitted cupboards, plenty of storage and space for a table and chairs, a spacious living room, a further lean to leading onto the garden which has side access and a large storage shed to the rear. The first floor of the property has three good sized rooms and a family bathroom. The property is available from beginning of April unfurnished. Council tax band E. EPC rating C. Security Deposit £2,538.