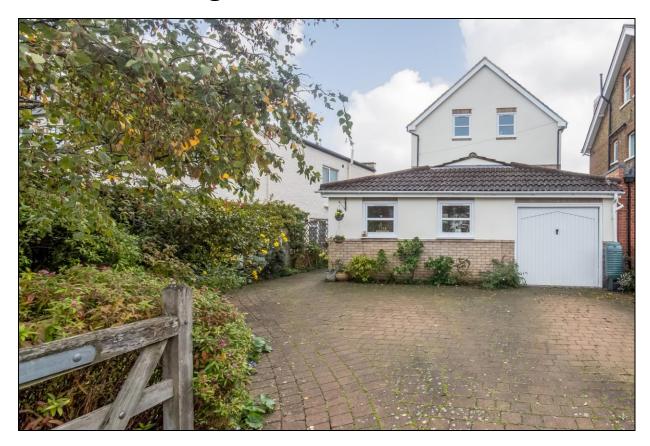

## **Presburg Road New Malden KT3**

- Detached House
- Six Bedrooms
- Grand Reception Hall
- Large Garden
- Off Street Parking
- Close to schools, local amenities and local transport

## Price £1,225,000

A spacious, detached, six bedroom family home located in a desirable part of New Malden. The ground floor comprises a large central reception hall leading to two reception rooms, one with a log burner, plus a study, utility, W.C., large kitchen and a garage. On the first floor there is a large landing with three bedrooms and a family bathroom and on the second floor there are a further three bedrooms, one with an en-suite shower room, plus a separate additional shower room. The large, rear garden has ample space to extend further (STPP), and there is a good sized private driveway to the front for multiple cars. Presburg Road is ideally located for excellent schools and both the High Street and station are close by; this property is a must see. Council Tax Band G. EPC Rating C.