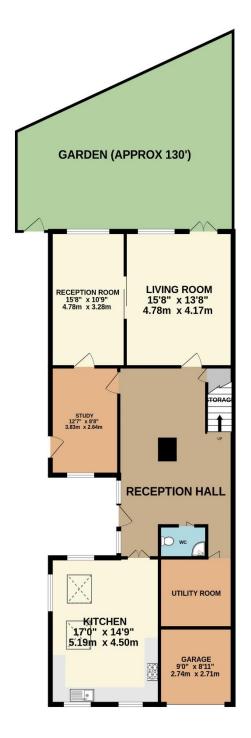

## Price £1,225,000

A spacious, detached, six bedroom family home located in a desirable part of New Malden. The ground floor comprises a large central reception hall leading to two reception rooms, one with a log burner, plus a study, utility, W.C., large kitchen and a garage. On the first floor there is a large landing with three bedrooms and a family bathroom and on the second floor there are a further three bedrooms, one with an en-suite shower room, plus a separate additional shower room. The large, rear garden has ample space to extend further (STPP), and there is a good sized private driveway to the front for multiple cars. Presburg Road is ideally located for excellent schools and both the High Street and station are close by; this property is a must see. Council Tax Band G. EPC Rating C.

GROUND FLOOR 1ST FLOOR

2ND FLOOR