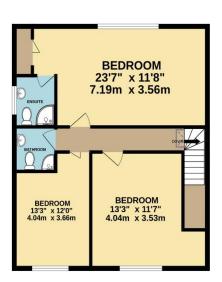

## Price £1,225,000

A spacious, detached, six bedroom family home located in a desirable part of New Malden. The ground floor comprises a large central reception hall leading to two reception rooms, one with a log burner, plus a study, utility, W.C., large kitchen and a garage. On the first floor there is a large landing with three bedrooms and a family bathroom and on the second floor there are a further three bedrooms, one with an en-suite shower room, plus a separate additional shower room. The large, rear garden has ample space to extend further (STPP), and there is a good sized private driveway to the front for multiple cars. Presburg Road is ideally located for excellent schools and both the High Street and station are close by; this property is a must see. Council Tax Band G. EPC Rating C.

GROUND FLOOR 1ST FLOOR

2ND FLOOR