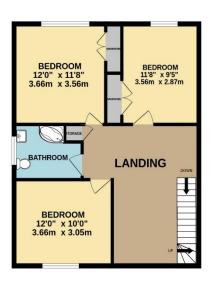

## Price £1,225,000

A spacious, detached, six bedroom family home located in a desirable part of New Malden. The ground floor comprises a large central reception hall leading to two reception rooms, one with a log burner, plus a study, utility, W.C., large kitchen and a garage. On the first floor there is a large landing with three bedrooms and a family bathroom and on the second floor there are a further three bedrooms, one with an en-suite shower room, plus a separate additional shower room. The large, rear garden has ample space to extend further (STPP), and there is a good sized private driveway to the front for multiple cars. Presburg Road is ideally located for excellent schools and both the High Street and station are close by; this property is a must see. Council Tax Band G. EPC Rating C.

GROUND FLOOR 1ST FLOOR

2ND FLOOR