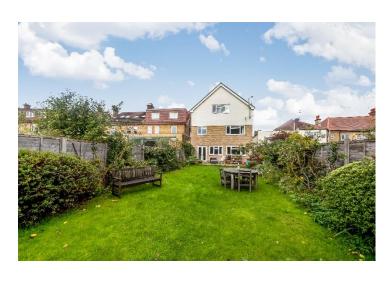

## Price £1,225,000

A spacious, detached, six bedroom family home located in a desirable part of New Malden. The ground floor comprises a large central reception hall leading to two reception rooms, one with a log burner, plus a study, utility, W.C., large kitchen and a garage. On the first floor there is a large landing with three bedrooms and a family bathroom and on the second floor there are a further three bedrooms, one with an en-suite shower room, plus a separate additional shower room. The large, rear garden has ample space to extend further (STPP), and there is a good sized private driveway to the front for multiple cars. Presburg Road is ideally located for excellent schools and both the High Street and station are close by; this property is a must see. Council Tax Band G. EPC Rating C.