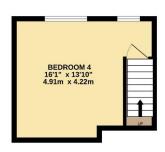

## Price £550,000

A four bedroom end of terrace house which has been extended on the ground floor and into the loft. On the ground floor there is a bright front reception room with a large bay window, leading to a spacious dining room, with WC and shower room. The property also benefits from a good sized kitchen which leads to a conservatory beyond with sliding doors onto the mature garden. On the first floor there are two double bedrooms and a single bedroom. On the second floor there is an additional double bedroom. The property is in need of modernisation but has fantastic potential to be a superb family home. The property also benefits from off street parking and is located within easy access to the A3, Motspur Park station as well as good local schools. No onward chain. EPC rating E.

TOTAL FLOOR AREA: 1307 sq.ft. (121.4 sq.m.) approx.

Whits every attempt has been made to ensure the accuracy of the floorpian contained here, measurements of dorso, widows cross and any offer liens are approximate and no expossibility to steen for any error, omission or mis-statement. This plan is for illustrative purposes only and should be used as such by any prospective purchaser. The service, systems and applicances shown have noben tested and no guarantee as to their operability or efficiency; can be given.