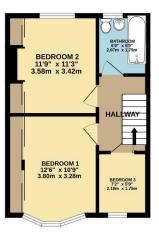

## Price £550,000

A four bedroom end of terrace house which has been extended on the ground floor and into the loft. On the ground floor there is a bright front reception room with a large bay window, leading to a spacious dining room, with WC and shower room. The property also benefits from a good sized kitchen which leads to a conservatory beyond with sliding doors onto the mature garden. On the first floor there are two double bedrooms and a single bedroom. On the second floor there is an additional double bedroom. The property is in need of modernisation but has fantastic potential to be a superb family home. The property also benefits from off street parking and is located within easy access to the A3, Motspur Park station as well as good local schools. No onward chain. EPC rating E.

TOTAL FLOOR AREA: 1307 sq.ft. (121.4 sq.m.) approx.

Whits every attempt has been made to ensure the accuracy of the floorpian contained here, measurements of dorso, widows cross and any offer liens are approximate and no expossibility to steen for any error, omission or mis-statement. This plan is for illustrative purposes only and should be used as such by any prospective purchaser. The service, systems and applicances shown have noben tested and no guarantee as to their operability or efficiency; can be given.