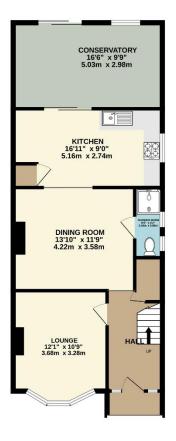

## Price £550,000

A four bedroom end of terrace house which has been extended on the ground floor and into the loft. On the ground floor there is a bright front reception room with a large bay window, leading to a spacious dining room, with WC and shower room. The property also benefits from a good sized kitchen which leads to a conservatory beyond with sliding doors onto the mature garden. On the first floor there are two double bedrooms and a single bedroom. On the second floor there is an additional double bedroom. The property is in need of modernisation but has fantastic potential to be a superb family home. The property also benefits from off street parking and is located within easy access to the A3, Motspur Park station as well as good local schools. No onward chain. EPC rating E.

TOTAL FLOOR AREA: 1307 sq.ft. (121.4 sq.m.) approx.

Whits every attempt has been made to ensure the accuracy of the floorpian contained here, measurements of dorso, widows cross and any offer liens are approximate and no expossibility to steen for any error, omission or mis-statement. This plan is for illustrative purposes only and should be used as such by any prospective purchaser. The service, systems and applicances shown have noben tested and no guarantee as to their operability or efficiency; can be given.