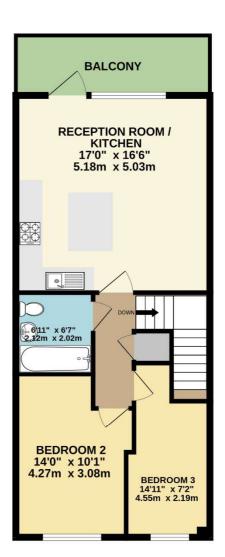

## Price £3,100 pcm

A well presented and very modern three bedroom, two full bathroom split level maisonette located in the popular Kingston East development with secure underground parking. The ground floor of the property has a large entrance hallway, a double bedroom with wardrobes and en-suite bathroom; the first floor has a large open plan kitchen living space which has french doors opening onto the balcony, two further bedrooms and another bathroom plus storage. The parking is located in a secure underground car park and there are private communal gardens. The property is available in July and part-furnished. Council Tax Band C. EPC Rating B. Security Deposit £3,576 (based on the asking price).

GROUND FLOOR 1ST FLOOR