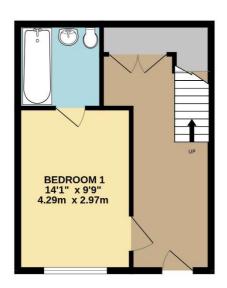

## Price £3,100 pcm

A well presented and very modern three bedroom, two full bathroom split level maisonette located in the popular Kingston East development with secure underground parking. The ground floor of the property has a large entrance hallway, a double bedroom with wardrobes and en-suite bathroom; the first floor has a large open plan kitchen living space which has french doors opening onto the balcony, two further bedrooms and another bathroom plus storage. The parking is located in a secure underground car park and there are private communal gardens. The property is available in July and part-furnished. Council Tax Band C. EPC Rating B. Security Deposit £3,576 (based on the asking price).

GROUND FLOOR 1ST FLOOR