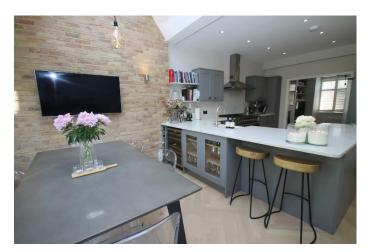

## Price £885,000

A beautifully refurbished period house located in a popular "Groves" location. The property is instantly welcoming with pretty hallway leading into a stunning kitchen/dining/living room. The living area has a bay window and wood burning stove, there is a fully fitted modern kitchen with quartz worktops, a large range oven and plenty of storage and a dining area with brick feature wall and sliding doors leading onto a mature garden laid mainly to lawn with a patio area together with a decking area in front of a spacious studio room with electricity and A.C unit. In addition there is a utility cupboard housing the washing machine and drier and a downstairs W.C, On the top floor is a master bedroom with plenty of storage and an ensuite bathroom. On the first floor there are two further bedrooms and a family bathroom with both and separate walk-in shower. The property is within easy walking distance of New Malden High Street and Station as well as being close to excellent primary and secondary schools. EPC E (from before refurbishment).