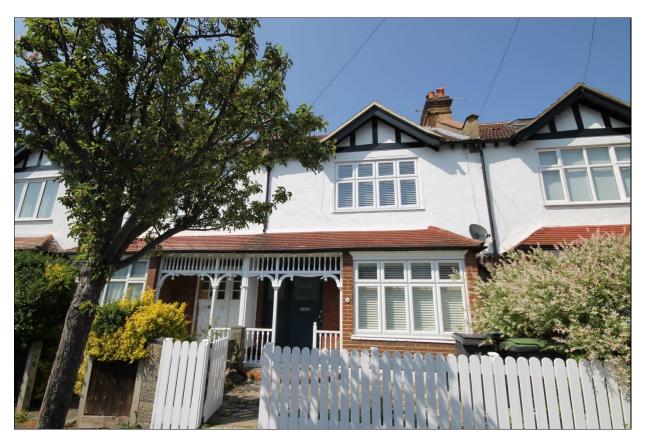

## **Chestnut Grove New Malden KT3**

- Stunning Three Double Bedroom Two Bathroom House
- Superb Living/Dining/Kitchen
- Mature Garden with Studio Room
- Master Bedroom with En Suite
- Part of "The Groves"

## Price £885,000

A beautifully refurbished period house located in a popular "Groves" location. The property is instantly welcoming with pretty hallway leading into a stunning kitchen/dining/living room. The living area has a bay window and wood burning stove, there is a fully fitted modern kitchen with quartz worktops, a large range oven and plenty of storage and a dining area with brick feature wall and sliding doors leading onto a mature garden laid mainly to lawn with a patio area together with a decking area in front of a spacious studio room with electricity and A.C unit. In addition there is a utility cupboard housing the washing machine and drier and a downstairs W.C, On the top floor is a master bedroom with plenty of storage and an ensuite bathroom. On the first floor there are two further bedrooms and a family bathroom with both and separate walk-in shower. The property is within easy walking distance of New Malden High Street and Station as well as being close to excellent primary and secondary schools. EPC E (from before refurbishment).