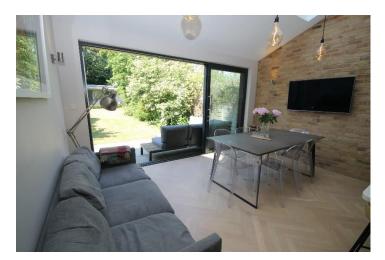

## Price £885,000

A beautifully refurbished period house located in a popular "Groves" location. The property is instantly welcoming with pretty hallway leading into a stunning kitchen/dining/living room. The living area has a bay window and wood burning stove, there is a fully fitted modern kitchen with quartz worktops, a large range oven and plenty of storage and a dining area with brick feature wall and sliding doors leading onto a mature garden laid mainly to lawn with a patio area together with a decking area in front of a spacious studio room with electricity and A.C unit. In addition there is a utility cupboard housing the washing machine and drier and a downstairs W.C, On the top floor is a master bedroom with plenty of storage and an ensuite bathroom. On the first floor there are two further bedrooms and a family bathroom with both and separate walk-in shower. The property is within easy walking distance of New Malden High Street and Station as well as being close to excellent primary and secondary schools. EPC E (from before refurbishment).