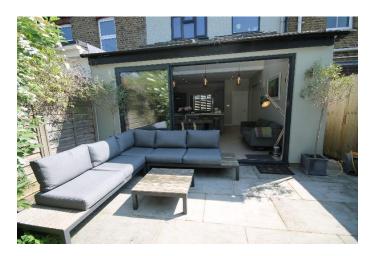

## Price £885,000

A beautifully refurbished period house located in a popular "Groves" location. The property is instantly welcoming with pretty hallway leading into a stunning kitchen/dining/living room. The living area has a bay window and wood burning stove, there is a fully fitted modern kitchen with quartz worktops, a large range oven and plenty of storage and a dining area with brick feature wall and sliding doors leading onto a mature garden laid mainly to lawn with a patio area together with a decking area in front of a spacious studio room with electricity and A.C unit. In addition there is a utility cupboard housing the washing machine and drier and a downstairs W.C, On the top floor is a master bedroom with plenty of storage and an ensuite bathroom. On the first floor there are two further bedrooms and a family bathroom with both and separate walk-in shower. The property is within easy walking distance of New Malden High Street and Station as well as being close to excellent primary and secondary schools. EPC E (from before refurbishment).