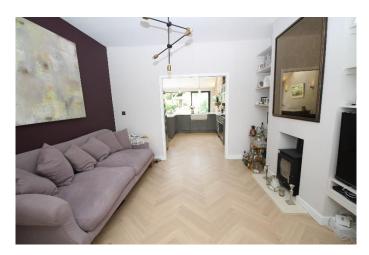

## Price £885,000

A beautifully refurbished period house located in a popular "Groves" location. The property is instantly welcoming with pretty hallway leading into a stunning kitchen/dining/living room. The living area has a bay window and wood burning stove, there is a fully fitted modern kitchen with quartz worktops, a large range oven and plenty of storage and a dining area with brick feature wall and sliding doors leading onto a mature garden laid mainly to lawn with a patio area together with a decking area in front of a spacious studio room with electricity and A.C unit. In addition there is a utility cupboard housing the washing machine and drier and a downstairs W.C, On the top floor is a master bedroom with plenty of storage and an ensuite bathroom. On the first floor there are two further bedrooms and a family bathroom with both and separate walk-in shower. The property is within easy walking distance of New Malden High Street and Station as well as being close to excellent primary and secondary schools. EPC E (from before refurbishment).