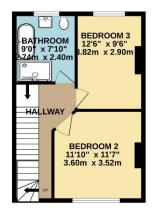

## 1ST FLOOR 400 sq.ft. (37.2 sq.m.) approx.

2ND FLOOR 300 sq.ft. (27.9 sq.m.) approx.

TOTAL FLOOR AREA : 1430 sq.ft: (132.8 sq.m.) approx. Whilst every attempt has been made to ensure the accuracy of the floorplan contained here, measurements of doors, windows, rooms and any outler items are approximate and no responsibility is taken for any error, omission or mis-statement. This plan is for illustrative purposes only and should be used as such by any prospective purchaser. The services, systems and applicances shown have not been tested and no guarantee as to their operability or efficiency can be given. Made with Metopos 65023