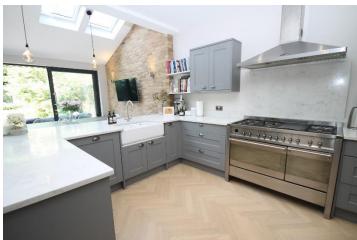

## Price £885,000

A beautifully refurbished period house located in a popular "Groves" location. The property is instantly welcoming with pretty hallway leading into a stunning kitchen/dining/living room. The living area has a bay window and wood burning stove, there is a fully fitted modern kitchen with quartz worktops, a large range oven and plenty of storage and a dining area with brick feature wall and sliding doors leading onto a mature garden laid mainly to lawn with a patio area together with a decking area in front of a spacious studio room with electricity and A.C unit. In addition there is a utility cupboard housing the washing machine and drier and a downstairs W.C, On the top floor is a master bedroom with plenty of storage and an ensuite bathroom. On the first floor there are two further bedrooms and a family bathroom with both and separate walk-in shower. The property is within easy walking distance of New Malden High Street and Station as well as being close to excellent primary and secondary schools. EPC E (from before refurbishment).