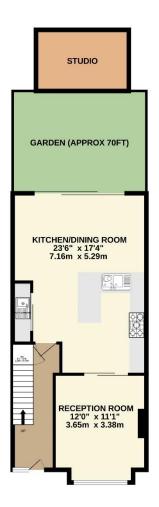

ing area in front of a spacious studio room with electricity and A.C unit. In addition there is a utility cupboard housing the washing machine and drier and a downstairs W.C, On the top floor is a master bedroom with plenty of storage and an ensuite bathroom. On the first floor there are two further bedrooms and a family bathroom with both and separate walk-in shower. The property is within easy walking distance of New Malden High Street and Station as well as being close to excellent primary and secondary schools. EPC E (from before refurbishment).

The Property

arla | propertymark

naea | propertymark



Groves Residential (UK) Ltd Registered in England & Wales company number 816 2455 Vat no: 996646252.



































## GROUND FLOOR 729 sq.ft. (67.7 sq.m.) approx.



## 1ST FLOOR 400 sq.ft. (37.2 sq.m.) approx.



2ND FLOOR 300 sq.ft. (27.9 sq.m.) approx.



TOTAL FLOOR AREA : 1430 sq.ft: (132.8 sq.m.) approx. Whilst every attempt has been made to ensure the accuracy of the floorplan contained here, measurements of doors, windows, rooms and any outler items are approximate and no responsibility is taken for any error, omission or mis-statement. This plan is for illustrative purposes only and should be used as such by any prospective purchaser. The services, systems and applicances shown have not been tested and no guarantee as to their operability or efficiency can be given. Made with Metopos 65023