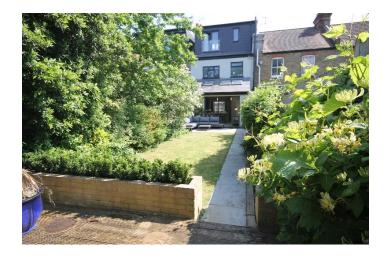

## Price £885,000

A beautifully refurbished period house located in a popular "Groves" location. The property is instantly welcoming with pretty hallway leading into a stunning kitchen/dining/living room. The living area has a bay window and wood burning stove, there is a fully fitted modern kitchen with quartz worktops, a large range oven and plenty of storage and a dining area with brick feature wall and sliding doors leading onto a mature garden laid mainly to lawn with a patio area together with a decking area in front of a spacious studio room with electricity and A.C unit. In addition there is a utility cupboard housing the washing machine and drier and a downstairs W.C, On the top floor is a master bedroom with plenty of storage and an ensuite bathroom. On the first floor there are two further bedrooms and a family bathroom with both and separate walk-in shower. The property is within easy walking distance of New Malden High Street and Station as well as being close to excellent primary and secondary schools. EPC E (from before refurbishment).