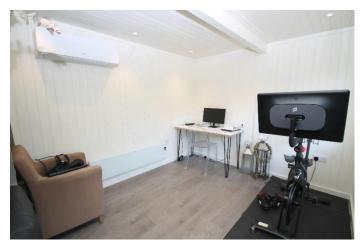

## Price £885,000

A beautifully refurbished period house located in a popular "Groves" location. The property is instantly welcoming with pretty hallway leading into a stunning kitchen/dining/living room. The living area has a bay window and wood burning stove, there is a fully fitted modern kitchen with quartz worktops, a large range oven and plenty of storage and a dining area with brick feature wall and sliding doors leading onto a mature garden laid mainly to lawn with a patio area together with a decking area in front of a spacious studio room with electricity and A.C unit. In addition there is a utility cupboard housing the washing machine and drier and a downstairs W.C, On the top floor is a master bedroom with plenty of storage and an ensuite bathroom. On the first floor there are two further bedrooms and a family bathroom with both and separate walk-in shower. The property is within easy walking distance of New Malden High Street and Station as well as being close to excellent primary and secondary schools. EPC E (from before refurbishment).