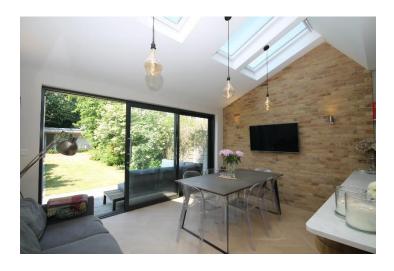

## Price £885,000

A beautifully refurbished period house located in a popular "Groves" location. The property is instantly welcoming with pretty hallway leading into a stunning kitchen/dining/living room. The living area has a bay window and wood burning stove, there is a fully fitted modern kitchen with quartz worktops, a large range oven and plenty of storage and a dining area with brick feature wall and sliding doors leading onto a mature garden laid mainly to lawn with a patio area together with a decking area in front of a spacious studio room with electricity and A.C unit. In addition there is a utility cupboard housing the washing machine and drier and a downstairs W.C, On the top floor is a master bedroom with plenty of storage and an ensuite bathroom. On the first floor there are two further bedrooms and a family bathroom with both and separate walk-in shower. The property is within easy walking distance of New Malden High Street and Station as well as being close to excellent primary and secondary schools. EPC E (from before refurbishment).