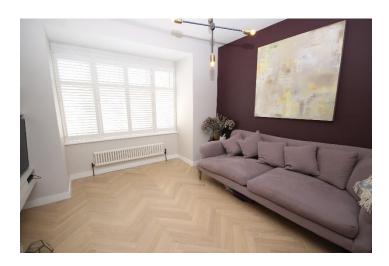

## Price £885,000

A beautifully refurbished period house located in a popular "Groves" location. The property is instantly welcoming with pretty hallway leading into a stunning kitchen/dining/living room. The living area has a bay window and wood burning stove, there is a fully fitted modern kitchen with quartz worktops, a large range oven and plenty of storage and a dining area with brick feature wall and sliding doors leading onto a mature garden laid mainly to lawn with a patio area together with a decking area in front of a spacious studio room with electricity and A.C unit. In addition there is a utility cupboard housing the washing machine and drier and a downstairs W.C, On the top floor is a master bedroom with plenty of storage and an ensuite bathroom. On the first floor there are two further bedrooms and a family bathroom with both and separate walk-in shower. The property is within easy walking distance of New Malden High Street and Station as well as being close to excellent primary and secondary schools. EPC E (from before refurbishment).