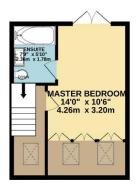

## 1ST FLOOR 400 sq.ft. (37.2 sq.m.) approx.

2ND FLOOR 300 sq.ft. (27.9 sq.m.) approx.

TOTAL FLOOR AREA : 1430 sq.ft: (132.8 sq.m.) approx. Whilst every attempt has been made to ensure the accuracy of the floorplan contained here, measurements of doors, windows, rooms and any outler items are approximate and no responsibility is taken for any error, omission or mis-statement. This plan is for illustrative purposes only and should be used as such by any prospective purchaser. The services, systems and applicances shown have not been tested and no guarantee as to their operability or efficiency can be given. Made with Metopos 65023