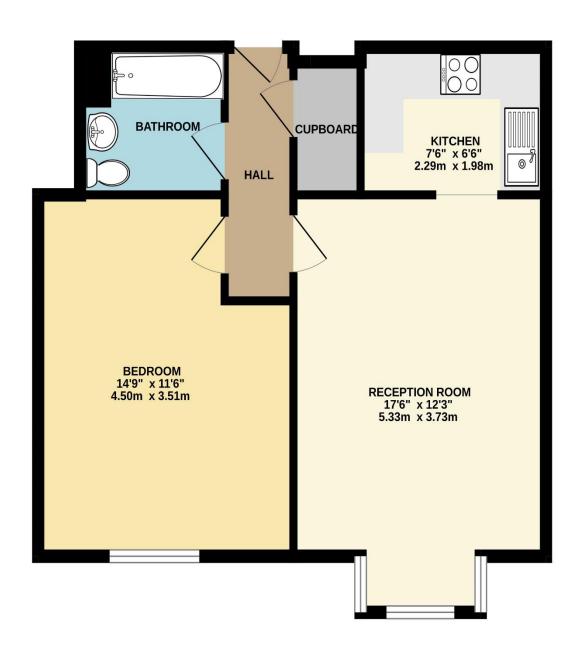

## **Elm Road New Malden KT3**



- Large One Bedroom, First Floor Flat
- Modern throughout
- Communal garden
- Allocated Parking
- Share of Freehold

Price £305,000

Spacious, bright, first floor, large one bedroom flat, modern throughout, including the communal areas. The property benefits from allocated parking and access to a well maintained communal garden and within walking distance to 'The Cut' which leads to New Malden Station and the High Street, (approx. 5 mins walk). Situated off Elm Road, which has access to Kingston Road bus routes and various local amenities. Council tax Band C. EPC Rating C.



























## FIRST FLOOR 513 sq.ft. (47.7 sq.m.) approx.