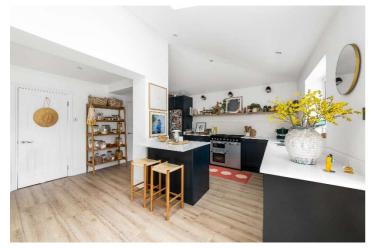

## Price £890,000

Where your eye lands first, grabbing your attention, is the specially extended space with views beyond and the centrepiece of this exceptionally well designed, appealing home. With its impressive sense of a bright and airy free-flowing space, including two receptions, a utility room and W.C, the superb kitchen/dining/living area features an expansive worktop space, beautiful breakfast bar with quartz worktops, the customisation and unique design based on optimal functionality is the epitome of personalisation where every detail matters and truly reflects individuality and style. Upstairs is no less impressive with three double bedrooms, a study and two sumptuous bathrooms, offering a place of calm and luxury away from the busy goings-on elsewhere. This outdoor sanctuary is a delightful blend of comfort and nature with raised beds, focal points and a large patio giving the feeling of it becoming an extension of the home. Here is where little feet can run free, relax or simply have fun. EPC C. Council Tax Band E. NO ONWARD CHAIN.

GROUND FLOOR

KITCHEN/DINING/FAMILY ROOM 23'7" x 15'5" 7.20m x 4.70m UTILITY ROOM AMILY ROOM/STUDY 10'10" x 7'10" 3.30m x 2.40m

1ST FLOOR

2ND FLOOR 197 sq.ft. (18.3 sq.m.) approx.