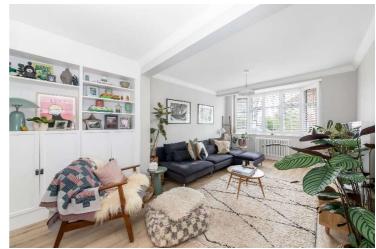

## Price £890,000

Where your eye lands first, grabbing your attention, is the specially extended space with views beyond and the centrepiece of this exceptionally well designed, appealing home. With its impressive sense of a bright and airy free-flowing space, including two receptions, a utility room and W.C, the superb kitchen/dining/living area features an expansive worktop space, beautiful breakfast bar with quartz worktops, the customisation and unique design based on optimal functionality is the epitome of personalisation where every detail matters and truly reflects individuality and style. Upstairs is no less impressive with three double bedrooms, a study and two sumptuous bathrooms, offering a place of calm and luxury away from the busy goings-on elsewhere. This outdoor sanctuary is a delightful blend of comfort and nature with raised beds, focal points and a large patio giving the feeling of it becoming an extension of the home. Here is where little feet can run free, relax or simply have fun. EPC C. Council Tax Band E. NO ONWARD CHAIN.