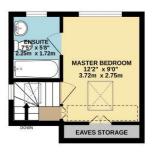

GROUND FLOOR

KITCHEN/DINING/FAMILY ROOM 23'7" x 15'5" 7.20m x 4.70m UTILITY ROOM AMILY ROOM/STUDY 10'10" x 7'10" 3.30m x 2.40m

1ST FLOOR

2ND FLOOR 197 sq.ft. (18.3 sq.m.) approx.