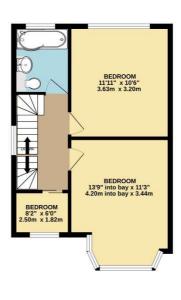

GROUND FLOOR

KITCHEN/DINING/FAMILY ROOM 23'7" x 15'5" 7.20m x 4.70m UTILITY ROOM AMILY ROOM/STUDY 10'10" x 7'10" 3.30m x 2.40m

1ST FLOOR

2ND FLOOR 197 sq.ft. (18.3 sq.m.) approx.