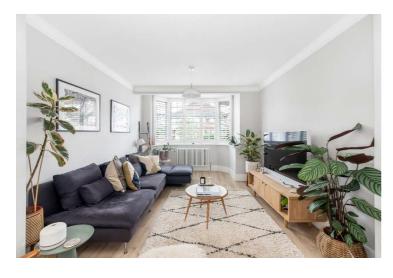

## Price £890,000

Where your eye lands first, grabbing your attention, is the specially extended space with views beyond and the centrepiece of this exceptionally well designed, appealing home. With its impressive sense of a bright and airy free-flowing space, including two receptions, a utility room and W.C, the superb kitchen/dining/living area features an expansive worktop space, beautiful breakfast bar with quartz worktops, the customisation and unique design based on optimal functionality is the epitome of personalisation where every detail matters and truly reflects individuality and style. Upstairs is no less impressive with three double bedrooms, a study and two sumptuous bathrooms, offering a place of calm and luxury away from the busy goings-on elsewhere. This outdoor sanctuary is a delightful blend of comfort and nature with raised beds, focal points and a large patio giving the feeling of it becoming an extension of the home. Here is where little feet can run free, relax or simply have fun. EPC C. Council Tax Band E. NO ONWARD CHAIN.