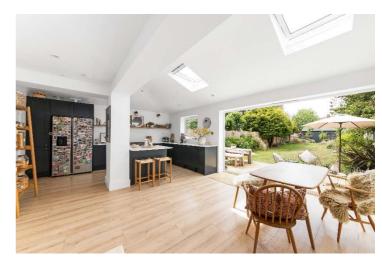

## Price £890,000

Where your eye lands first, grabbing your attention, is the specially extended space with views beyond and the centrepiece of this exceptionally well designed, appealing home. With its impressive sense of a bright and airy free-flowing space, including two receptions, a utility room and W.C, the superb kitchen/dining/living area features an expansive worktop space, beautiful breakfast bar with quartz worktops, the customisation and unique design based on optimal functionality is the epitome of personalisation where every detail matters and truly reflects individuality and style. Upstairs is no less impressive with three double bedrooms, a study and two sumptuous bathrooms, offering a place of calm and luxury away from the busy goings-on elsewhere. This outdoor sanctuary is a delightful blend of comfort and nature with raised beds, focal points and a large patio giving the feeling of it becoming an extension of the home. Here is where little feet can run free, relax or simply have fun. EPC C. Council Tax Band E. NO ONWARD CHAIN.

GROUND FLOOR

KITCHEN/DINING/FAMILY ROOM 23'7" x 15'5" 7.20m x 4.70m UTILITY ROOM AMILY ROOM/STUDY 10'10" x 7'10" 3.30m x 2.40m

1ST FLOOR

2ND FLOOR 197 sq.ft. (18.3 sq.m.) approx.