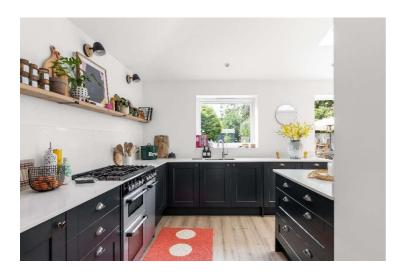

## Price £890,000

Where your eye lands first, grabbing your attention, is the specially extended space with views beyond and the centrepiece of this exceptionally well designed, appealing home. With its impressive sense of a bright and airy free-flowing space, including two receptions, a utility room and W.C, the superb kitchen/dining/living area features an expansive worktop space, beautiful breakfast bar with quartz worktops, the customisation and unique design based on optimal functionality is the epitome of personalisation where every detail matters and truly reflects individuality and style. Upstairs is no less impressive with three double bedrooms, a study and two sumptuous bathrooms, offering a place of calm and luxury away from the busy goings-on elsewhere. This outdoor sanctuary is a delightful blend of comfort and nature with raised beds, focal points and a large patio giving the feeling of it becoming an extension of the home. Here is where little feet can run free, relax or simply have fun. EPC C. Council Tax Band E. NO ONWARD CHAIN.