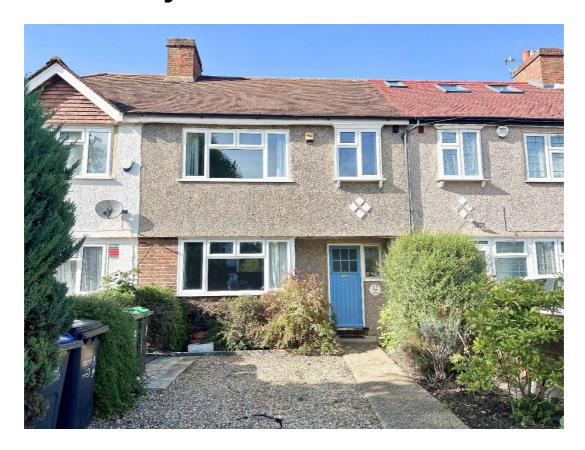

## Wilverley Crescent New Malden KT3

- Superb Kitchen/Dining Room
- Three Bedrooms
- Bathroom and Cloakroom
- Attractive Rear Garden
- Off-Street Parking
- Available in July

## Price £2,700 pcm

A deceptively spacious family home offered in great condition throughout. The ground floor has been extended and now comprises a front reception room, a cloakroom and a very large kitchen/dining/family room with tri-folding doors opening out to a beautiful rear garden. Upstairs there are three bedrooms and a good size family bathroom and the house also has off-street parking at the front. Wilverley Crescent is a quiet road located within easy reach of the station and schools as well as good road links in and out of town. The property is unfurnished and available in July. Security deposit £3,115 (based on the asking price). Council tax band D. EPC rating C.