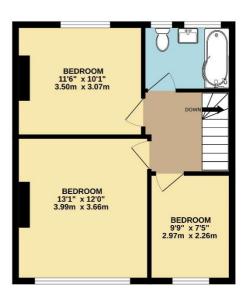

## Price £2,700 pcm

A deceptively spacious family home offered in great condition throughout. The ground floor has been extended and now comprises a front reception room, a cloakroom and a very large kitchen/dining/family room with tri-folding doors opening out to a beautiful rear garden. Upstairs there are three bedrooms and a good size family bathroom and the house also has off-street parking at the front. Wilverley Crescent is a quiet road located within easy reach of the station and schools as well as good road links in and out of town. The property is unfurnished and available in July. Security deposit £3,115 (based on the asking price). Council tax band D. EPC rating C.

GROUND FLOOR 1ST FLOOR

TOTAL FLOOR AREA; 1146 sq.ft. (106.5 sq.m.) approx, empt has been made to ensure the accuracy of the floorplan contained here, measurements was, nooms and any other terms are approximate and no responsibility is taken for any error, is 'statement. This pain is for flustrather upproses orly and should be used as such by any haser. The services, systems and appliances shown have not been tested and no guarante as officially the services of the probability of efficiency can be given.