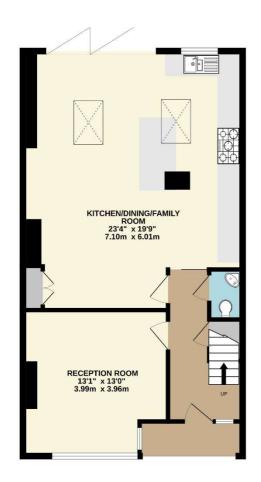

## Price £2,700 pcm

A deceptively spacious family home offered in great condition throughout. The ground floor has been extended and now comprises a front reception room, a cloakroom and a very large kitchen/dining/family room with tri-folding doors opening out to a beautiful rear garden. Upstairs there are three bedrooms and a good size family bathroom and the house also has off-street parking at the front. Wilverley Crescent is a quiet road located within easy reach of the station and schools as well as good road links in and out of town. The property is unfurnished and available in July. Security deposit £3,115 (based on the asking price). Council tax band D. EPC rating C.

GROUND FLOOR 1ST FLOOR

TOTAL FLOOR AREA; 1146 sq.ft. (106.5 sq.m.) approx, empt has been made to ensure the accuracy of the floorplan contained here, measurements was, nooms and any other terms are approximate and no responsibility is taken for any error, is 'statement. This pain is for flustrather upproses orly and should be used as such by any haser. The services, systems and appliances shown have not been tested and no guarante as officially the services of the probability of efficiency can be given.