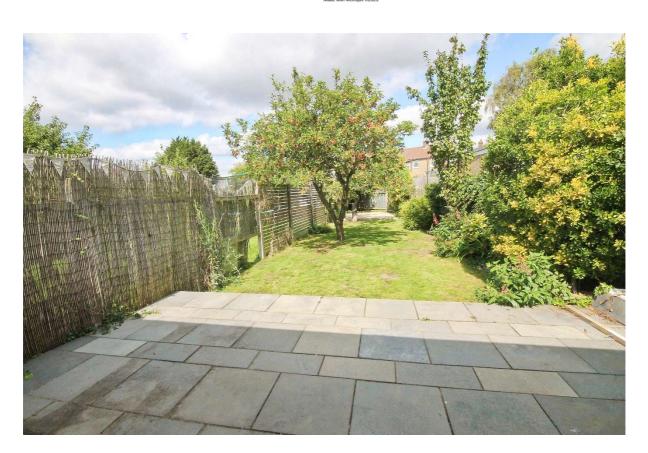

## Wilverley Crescent New Malden KT3

- Superb Kitchen/Dining Room
- Three Bedrooms
- Bathroom and Cloakroom
- Attractive Rear Garden
- Off-Street Parking
- Available in July

## Price £2,700 pcm

A deceptively spacious family home offered in great condition throughout. The ground floor has been extended and now comprises a front reception room, a cloakroom and a very large kitchen/dining/family room with tri-folding doors opening out to a beautiful rear garden. Upstairs there are three bedrooms and a good size family bathroom and the house also has off-street parking at the front. Wilverley Crescent is a quiet road located within easy reach of the station and schools as well as good road links in and out of town. The property is unfurnished and available in July. Security deposit £3,115 (based on the asking price). Council tax band D. EPC rating C.