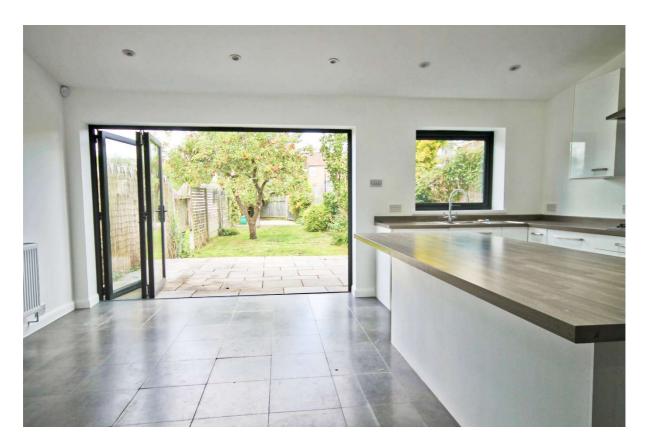

## Price £2,700 pcm

A deceptively spacious family home offered in great condition throughout. The ground floor has been extended and now comprises a front reception room, a cloakroom and a very large kitchen/dining/family room with tri-folding doors opening out to a beautiful rear garden. Upstairs there are three bedrooms and a good size family bathroom and the house also has off-street parking at the front. Wilverley Crescent is a quiet road located within easy reach of the station and schools as well as good road links in and out of town. The property is unfurnished and available in July. Security deposit £3,115 (based on the asking price). Council tax band D. EPC rating C.