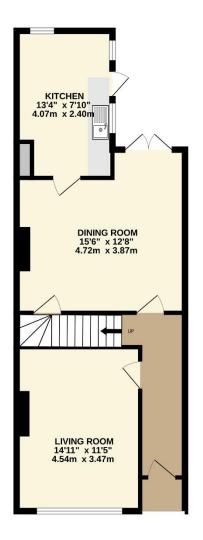

GROUND FLOOR 600 sq.ft. (55.8 sq.m.) approx. 1ST FLOOR 493 sq.ft. (45.8 sq.m.) approx.

TOTAL FLOOR AREA: 1093 sq.ft. (101.5 sq.m.) approx.

Whilst every attempt has been made to ensure the accuracy of the floorpian contained here, measurements of doors, windows, cromes and any other filmen an any porsonne and nor representably is taken for any error, omission or mis-statement. This plan is for illustrative purposes only and should be used as such by any prospective purchaser. The services, systems and appliances shown have not been tested and no guarantee as to their operation of the control of the services, systems and appliance occurs.