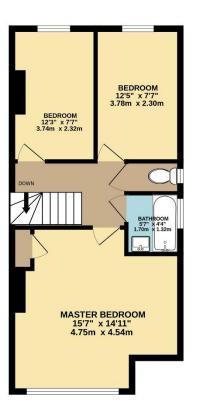

GROUND FLOOR 600 sq.ft. (55.8 sq.m.) approx. 1ST FLOOR 493 sq.ft. (45.8 sq.m.) approx.

TOTAL FLOOR AREA: 1093 sq.ft. (101.5 sq.m.) approx.

Whilst every attempt has been made to ensure the accuracy of the floorpian contained here, measurements of doors, windows, cromes and any other filmen an any porsonne and nor representably is taken for any error, omission or mis-statement. This plan is for illustrative purposes only and should be used as such by any prospective purchaser. The services, systems and appliances shown have not been tested and no guarantee as to their operation of the control of the services, systems and appliance occurs.