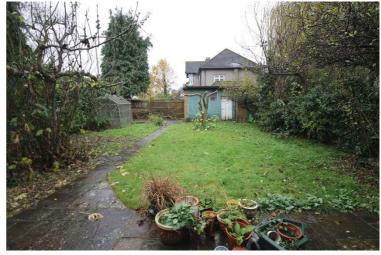

## Price £875,000

Situated in a sought-after area, this property is ideal for buyers looking to create living space tailored to their needs and preferences. There is a large driveway for multiple cars at the front of the property. The hallway is spacious, which leads into a front reception room with original fireplace. There is also a separate, good-sized living/dining room with patio doors leading out to the garden, providing ample space for entertaining. The kitchen provides a central hub with the potential to be transformed into a modern and functional space. On the first floor there are three well-proportioned bedrooms, the smaller room could be used as a nursery or office space. The family bathroom has twin sinks; plus, there is a W.C on the ground floor. There is also a loft room with eaves storage. There are two garages, one of which is integral, at the front of the property, so could be converted into further living space (STPP) and a further one accessed at the rear of the garden from South Lane. The property is within walking distance of Green Lane Recreational Grounds and the Hogsmill River, local schools and amenities. EPC Rating D. Council Tax Band G. No Onward Chain.