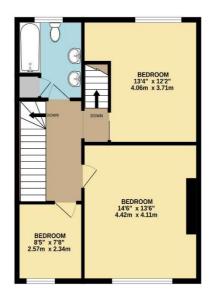

## Price £875,000

Situated in a sought-after area, this property is ideal for buyers looking to create living space tailored to their needs and preferences. There is a large driveway for multiple cars at the front of the property. The hallway is spacious, which leads into a front reception room with original fireplace. There is also a separate, good-sized living/dining room with patio doors leading out to the garden, providing ample space for entertaining. The kitchen provides a central hub with the potential to be transformed into a modern and functional space. On the first floor there are three well-proportioned bedrooms, the smaller room could be used as a nursery or office space. The family bathroom has twin sinks; plus, there is a W.C on the ground floor. There is also a loft room with eaves storage. There are two garages, one of which is integral, at the front of the property, so could be converted into further living space (STPP) and a further one accessed at the rear of the garden from South Lane. The property is within walking distance of Green Lane Recreational Grounds and the Hogsmill River, local schools and amenities. EPC Rating D. Council Tax Band G. No Onward Chain.

Groves Residential (UK) Ltd Registered in England & Wales company number 816 2455 Vat no: 996646252.

GROUND FLOOR

1ST FLOOR

2ND FLOOR

TOTAL FLOOR AREA : 1905 sq.ft. (177.0 sq.m.) approx.

Whilst every attempt has been made to ensure the accuracy of the floorplan contained here, measurements of dors, windows, rooms and any other items are approximate and no responsibility is taken for any error, omission or mis-statement. This plan is for illustrative purposes only and should be used as such by any prospective purchaser. The services, systems and appliances shown have not been tested and no guarantee as to their operability or efficiency can be given. Made with Metropix ©2024.