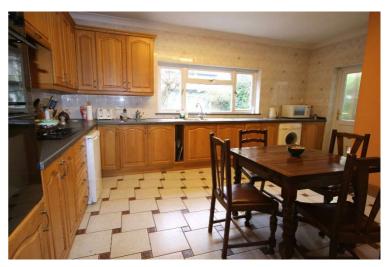

## Price £875,000

Situated in a sought-after area, this property is ideal for buyers looking to create living space tailored to their needs and preferences. There is a large driveway for multiple cars at the front of the property. The hallway is spacious, which leads into a front reception room with original fireplace. There is also a separate, good-sized living/dining room with patio doors leading out to the garden, providing ample space for entertaining. The kitchen provides a central hub with the potential to be transformed into a modern and functional space. On the first floor there are three well-proportioned bedrooms, the smaller room could be used as a nursery or office space. The family bathroom has twin sinks; plus, there is a W.C on the ground floor. There is also a loft room with eaves storage. There are two garages, one of which is integral, at the front of the property, so could be converted into further living space (STPP) and a further one accessed at the rear of the garden from South Lane. The property is within walking distance of Green Lane Recreational Grounds and the Hogsmill River, local schools and amenities. EPC Rating D. Council Tax Band G. No Onward Chain.