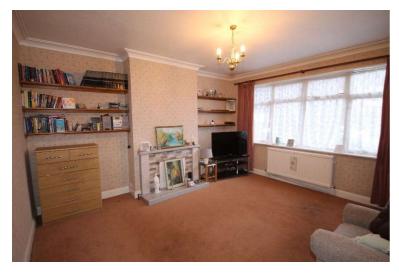

## Price £875,000

Situated in a sought-after area, this property is ideal for buyers looking to create living space tailored to their needs and preferences. There is a large driveway for multiple cars at the front of the property. The hallway is spacious, which leads into a front reception room with original fireplace. There is also a separate, good-sized living/dining room with patio doors leading out to the garden, providing ample space for entertaining. The kitchen provides a central hub with the potential to be transformed into a modern and functional space. On the first floor there are three well-proportioned bedrooms, the smaller room could be used as a nursery or office space. The family bathroom has twin sinks; plus, there is a W.C on the ground floor. There is also a loft room with eaves storage. There are two garages, one of which is integral, at the front of the property, so could be converted into further living space (STPP) and a further one accessed at the rear of the garden from South Lane. The property is within walking distance of Green Lane Recreational Grounds and the Hogsmill River, local schools and amenities. EPC Rating D. Council Tax Band G. No Onward Chain.