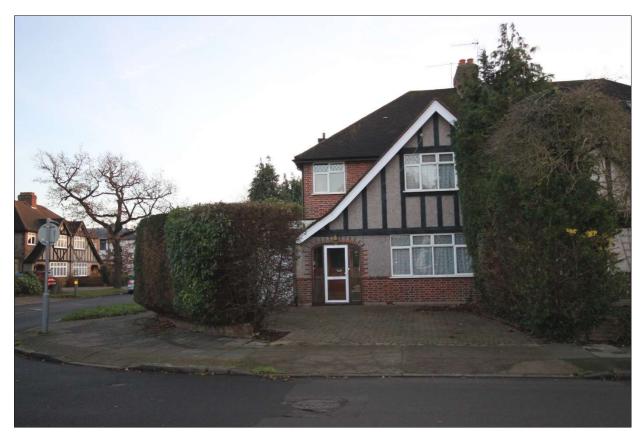

## **Thetford Road New Malden KT3**

- Semi-Detached
- Two reception rooms
- Off Street Parking
- Two garages
- Close to Green Lane Recreational Grounds, local schools and amenities
- NO ONWARD CHAIN

## Price £875,000

Situated in a sought-after area, this property is ideal for buyers looking to create living space tailored to their needs and preferences. There is a large driveway for multiple cars at the front of the property. The hallway is spacious, which leads into a front reception room with original fireplace. There is also a separate, good-sized living/dining room with patio doors leading out to the garden, providing ample space for entertaining. The kitchen provides a central hub with the potential to be transformed into a modern and functional space. On the first floor there are three well-proportioned bedrooms, the smaller room could be used as a nursery or office space. The family bathroom has twin sinks; plus, there is a W.C on the ground floor. There is also a loft room with eaves storage. There are two garages, one of which is integral, at the front of the property, so could be converted into further living space (STPP) and a further one accessed at the rear of the garden from South Lane. The property is within walking distance of Green Lane Recreational Grounds and the Hogsmill River, local schools and amenities. EPC Rating D. Council Tax Band G. No Onward Chain.