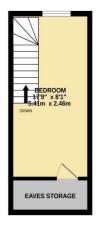

## Price £875,000

Situated in a sought-after area, this property is ideal for buyers looking to create living space tailored to their needs and preferences. There is a large driveway for multiple cars at the front of the property. The hallway is spacious, which leads into a front reception room with original fireplace. There is also a separate, good-sized living/dining room with patio doors leading out to the garden, providing ample space for entertaining. The kitchen provides a central hub with the potential to be transformed into a modern and functional space. On the first floor there are three well-proportioned bedrooms, the smaller room could be used as a nursery or office space. The family bathroom has twin sinks; plus, there is a W.C on the ground floor. There is also a loft room with eaves storage. There are two garages, one of which is integral, at the front of the property, so could be converted into further living space (STPP) and a further one accessed at the rear of the garden from South Lane. The property is within walking distance of Green Lane Recreational Grounds and the Hogsmill River, local schools and amenities. EPC Rating D. Council Tax Band G. No Onward Chain.

Groves Residential (UK) Ltd Registered in England & Wales company number 816 2455 Vat no: 996646252.

GROUND FLOOR

1ST FLOOR

2ND FLOOR

TOTAL FLOOR AREA : 1905 sq.ft. (177.0 sq.m.) approx.

Whilst every attempt has been made to ensure the accuracy of the floorplan contained here, measurements of dors, windows, rooms and any other items are approximate and no responsibility is taken for any error, omission or mis-statement. This plan is for illustrative purposes only and should be used as such by any prospective purchaser. The services, systems and appliances shown have not been tested and no guarantee as to their operability or efficiency can be given. Made with Metropix ©2024.