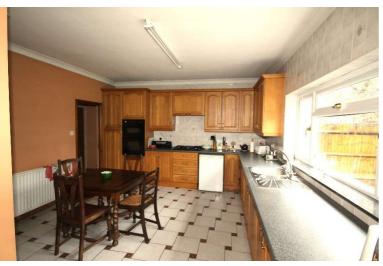

## Price £875,000

Situated in a sought-after area, this property is ideal for buyers looking to create living space tailored to their needs and preferences. There is a large driveway for multiple cars at the front of the property. The hallway is spacious, which leads into a front reception room with original fireplace. There is also a separate, good-sized living/dining room with patio doors leading out to the garden, providing ample space for entertaining. The kitchen provides a central hub with the potential to be transformed into a modern and functional space. On the first floor there are three well-proportioned bedrooms, the smaller room could be used as a nursery or office space. The family bathroom has twin sinks; plus, there is a W.C on the ground floor. There is also a loft room with eaves storage. There are two garages, one of which is integral, at the front of the property, so could be converted into further living space (STPP) and a further one accessed at the rear of the garden from South Lane. The property is within walking distance of Green Lane Recreational Grounds and the Hogsmill River, local schools and amenities. EPC Rating D. Council Tax Band G. No Onward Chain.