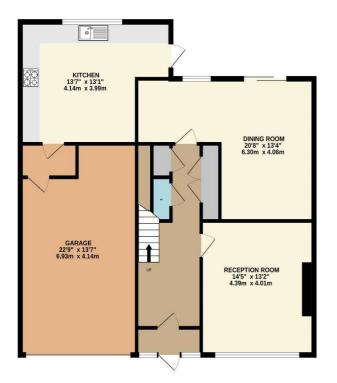

## Price £875,000

Situated in a sought-after area, this property is ideal for buyers looking to create living space tailored to their needs and preferences. There is a large driveway for multiple cars at the front of the property. The hallway is spacious, which leads into a front reception room with original fireplace. There is also a separate, good-sized living/dining room with patio doors leading out to the garden, providing ample space for entertaining. The kitchen provides a central hub with the potential to be transformed into a modern and functional space. On the first floor there are three well-proportioned bedrooms, the smaller room could be used as a nursery or office space. The family bathroom has twin sinks; plus, there is a W.C on the ground floor. There is also a loft room with eaves storage. There are two garages, one of which is integral, at the front of the property, so could be converted into further living space (STPP) and a further one accessed at the rear of the garden from South Lane. The property is within walking distance of Green Lane Recreational Grounds and the Hogsmill River, local schools and amenities. EPC Rating D. Council Tax Band G. No Onward Chain.

Groves Residential (UK) Ltd Registered in England & Wales company number 816 2455 Vat no: 996646252.

GROUND FLOOR

1ST FLOOR

2ND FLOOR

TOTAL FLOOR AREA : 1905 sq.ft. (177.0 sq.m.) approx.

Whilst every attempt has been made to ensure the accuracy of the floorplan contained here, measurements of dors, windows, rooms and any other items are approximate and no responsibility is taken for any error, omission or mis-statement. This plan is for illustrative purposes only and should be used as such by any prospective purchaser. The services, systems and appliances shown have not been tested and no guarantee as to their operability or efficiency can be given. Made with Metropix ©2024.