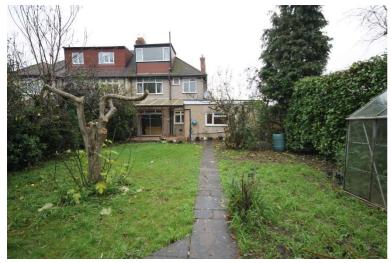

## Price £875,000

Situated in a sought-after area, this property is ideal for buyers looking to create living space tailored to their needs and preferences. There is a large driveway for multiple cars at the front of the property. The hallway is spacious, which leads into a front reception room with original fireplace. There is also a separate, good-sized living/dining room with patio doors leading out to the garden, providing ample space for entertaining. The kitchen provides a central hub with the potential to be transformed into a modern and functional space. On the first floor there are three well-proportioned bedrooms, the smaller room could be used as a nursery or office space. The family bathroom has twin sinks; plus, there is a W.C on the ground floor. There is also a loft room with eaves storage. There are two garages, one of which is integral, at the front of the property, so could be converted into further living space (STPP) and a further one accessed at the rear of the garden from South Lane. The property is within walking distance of Green Lane Recreational Grounds and the Hogsmill River, local schools and amenities. EPC Rating D. Council Tax Band G. No Onward Chain.