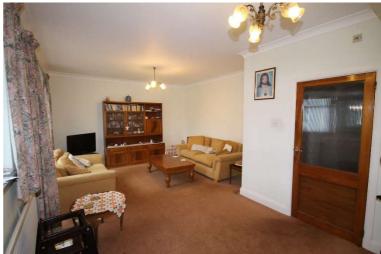

## Price £875,000

Situated in a sought-after area, this property is ideal for buyers looking to create living space tailored to their needs and preferences. There is a large driveway for multiple cars at the front of the property. The hallway is spacious, which leads into a front reception room with original fireplace. There is also a separate, good-sized living/dining room with patio doors leading out to the garden, providing ample space for entertaining. The kitchen provides a central hub with the potential to be transformed into a modern and functional space. On the first floor there are three well-proportioned bedrooms, the smaller room could be used as a nursery or office space. The family bathroom has twin sinks; plus, there is a W.C on the ground floor. There is also a loft room with eaves storage. There are two garages, one of which is integral, at the front of the property, so could be converted into further living space (STPP) and a further one accessed at the rear of the garden from South Lane. The property is within walking distance of Green Lane Recreational Grounds and the Hogsmill River, local schools and amenities. EPC Rating D. Council Tax Band G. No Onward Chain.