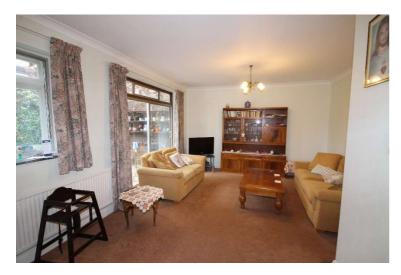

## Price £875,000

Situated in a sought-after area, this property is ideal for buyers looking to create living space tailored to their needs and preferences. There is a large driveway for multiple cars at the front of the property. The hallway is spacious, which leads into a front reception room with original fireplace. There is also a separate, good-sized living/dining room with patio doors leading out to the garden, providing ample space for entertaining. The kitchen provides a central hub with the potential to be transformed into a modern and functional space. On the first floor there are three well-proportioned bedrooms, the smaller room could be used as a nursery or office space. The family bathroom has twin sinks; plus, there is a W.C on the ground floor. There is also a loft room with eaves storage. There are two garages, one of which is integral, at the front of the property, so could be converted into further living space (STPP) and a further one accessed at the rear of the garden from South Lane. The property is within walking distance of Green Lane Recreational Grounds and the Hogsmill River, local schools and amenities. EPC Rating D. Council Tax Band G. No Onward Chain.