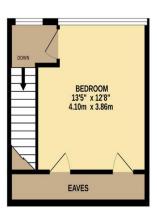

## Price £775,000

Our relationship with our outdoor spaces has never been more important and this property is testimony to this. Situated at the end of a quiet cul-de-sac overlooking playing fields there is a feeling of complete tranquillity. This spacious family home offers flexibility as the family grows, providing personalised, functional spaces which are essential for both family and friends visiting. The front reception has a working fireplace which provides a cosy vibe for colder days, while the L-shaped kitchen/breakfast/family room links onto a large West facing garden where warm evenings can be enjoyed over drinks and nibbles on the decking. Upstairs is no less appealing, offering a place of calm with four bedrooms spread over two floors; three double bedrooms, a single/study and a family bathroom. It goes without saying that the house is in the catchment for excellent schools, but there is plenty more on your doorstep. The huge open spaces of Richmond Park and inspirational Wimbledon Common, offering plenty of dog and country walks, running and cycle routes alike. EPC rating D. Council Tax Band E

## TOTAL FLOOR AREA: 1377sq.ft. (127.9 sq.m.) approx.

Whilst every attempt has been made to ensure the accuracy of the floorplan contained here, measurements of doors, windows, rooms and any other items are approximate and no responsibility is taken for any error, omission or mis-statement. This plan is for illustrative purposes only and should be used as such by any prospective purchaser. The services, systems and appliances shown have not been tested and no guarantee as to their operability or efficiency can be given.