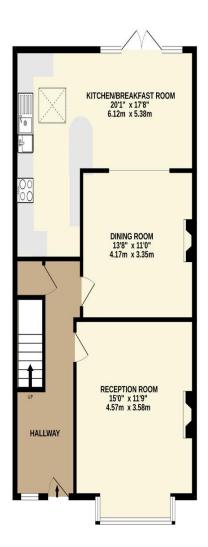

## TOTAL FLOOR AREA: 1377sq.ft. (127.9 sq.m.) approx.

Whilst every attempt has been made to ensure the accuracy of the floorplan contained here, measurements of doors, windows, rooms and any other items are approximate and no responsibility is taken for any error, omission or mis-statement. This plan is for illustrative purposes only and should be used as such by any prospective purchaser. The services, systems and appliances shown have not been tested and no guarantee as to their operability or efficiency can be given.