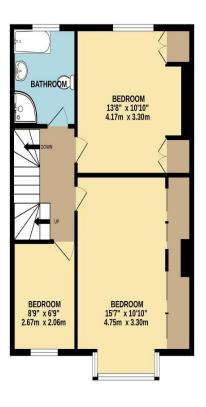

## Price £775,000

Our relationship with our outdoor spaces has never been more important and this property is testimony to this. Situated at the end of a quiet cul-de-sac overlooking playing fields there is a feeling of complete tranquillity. This spacious family home offers flexibility as the family grows, providing personalised, functional spaces which are essential for both family and friends visiting. The front reception has a working fireplace which provides a cosy vibe for colder days, while the L-shaped kitchen/breakfast/family room links onto a large West facing garden where warm evenings can be enjoyed over drinks and nibbles on the decking. Upstairs is no less appealing, offering a place of calm with four bedrooms spread over two floors; three double bedrooms, a single/study and a family bathroom. It goes without saying that the house is in the catchment for excellent schools, but there is plenty more on your doorstep. The huge open spaces of Richmond Park and inspirational Wimbledon Common, offering plenty of dog and country walks, running and cycle routes alike. EPC rating D. Council Tax Band E

## TOTAL FLOOR AREA: 1377sq.ft. (127.9 sq.m.) approx.

Whilst every attempt has been made to ensure the accuracy of the floorplan contained here, measurements of doors, windows, rooms and any other items are approximate and no responsibility is taken for any error, omission or mis-statement. This plan is for illustrative purposes only and should be used as such by any prospective purchaser. The services, systems and appliances shown have not been tested and no guarantee as to their operability or efficiency can be given.