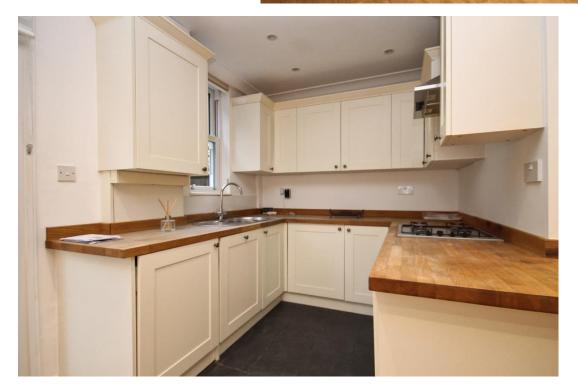

## Price £2,695 pcm

A modern four bedroom, mid terrace family home located in New Malden within the catchment area for Coombe Boys Secondary School. The property has a good size hallway which leads onto a large open plan living kitchen/dining area. The kitchen has integrated appliances including washing machine, dishwasher, cooker and two fridge/freezers. The open plan living space has sliding doors leading onto the large rear garden which has a decking area and garden storage. The first floor comprises a family bathroom, two double bedrooms both with fitted wardrobes and a single bedroom. The top floor has a master bedroom, fitted wardrobes, eves storage, and an en suite shower room. The property has just been painted throughout and there are new carpets on the stairs and in every bedroom. There is off street parking at the front and the property is close to Motspur Park Train Station with easy access to the A3 and good transport links. Available end of April and unfurnished. EPC rating C. Council Tax Band E. Security Deposit £3,109 (based upon an asking price offer).