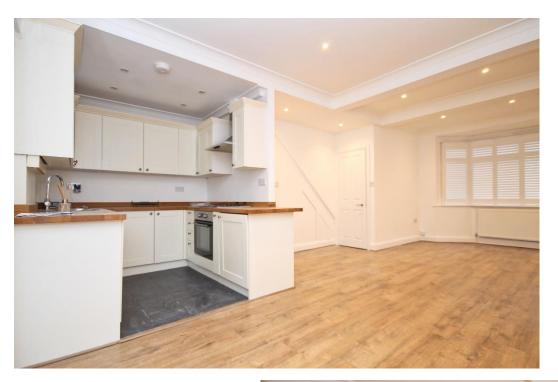

## Price £2,695 pcm

A modern four bedroom, mid terrace family home located in New Malden within the catchment area for Coombe Boys Secondary School. The property has a good size hallway which leads onto a large open plan living kitchen/dining area. The kitchen has integrated appliances including washing machine, dishwasher, cooker and two fridge/freezers. The open plan living space has sliding doors leading onto the large rear garden which has a decking area and garden storage. The first floor comprises a family bathroom, two double bedrooms both with fitted wardrobes and a single bedroom. The top floor has a master bedroom, fitted wardrobes, eves storage, and an en suite shower room. The property has just been painted throughout and there are new carpets on the stairs and in every bedroom. There is off street parking at the front and the property is close to Motspur Park Train Station with easy access to the A3 and good transport links. Available end of April and unfurnished. EPC rating C. Council Tax Band E. Security Deposit £3,109 (based upon an asking price offer).