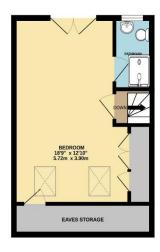

## Price £2,695 pcm

A modern four bedroom, mid terrace family home located in New Malden within the catchment area for Coombe Boys Secondary School. The property has a good size hallway which leads onto a large open plan living kitchen/dining area. The kitchen has integrated appliances including washing machine, dishwasher, cooker and two fridge/freezers. The open plan living space has sliding doors leading onto the large rear garden which has a decking area and garden storage. The first floor comprises a family bathroom, two double bedrooms both with fitted wardrobes and a single bedroom. The top floor has a master bedroom, fitted wardrobes, eves storage, and an en suite shower room. The property has just been painted throughout and there are new carpets on the stairs and in every bedroom. There is off street parking at the front and the property is close to Motspur Park Train Station with easy access to the A3 and good transport links. Available end of April and unfurnished. EPC rating C. Council Tax Band E. Security Deposit £3,109 (based upon an asking price offer).

Groves Residential (UK) Ltd Registered in England & Wales company number 816 2455 Vat no: 996646252.

1ST FLOOR

2ND FLOOR

RECEPTION 224 x 11:07 6.80m x 3.00m

P

TOTAL FLOOR AREA: 1126 sq.ft. (104.6 sq.m.) approx. Whilst every attempt has been made to ensure the accuracy of the floorplan contained here, measurements of doors, windows, rooms and any other items are approximate and no responsibility is taken for any erorry, omission or mis-statement. This plan is for illustrative purposes only and should be used as such by any prospective purchaser. The services, systems and appliances shown have not been tested and no guarantee as to their operability or efficiency can be given. Made with Metropix ©2023