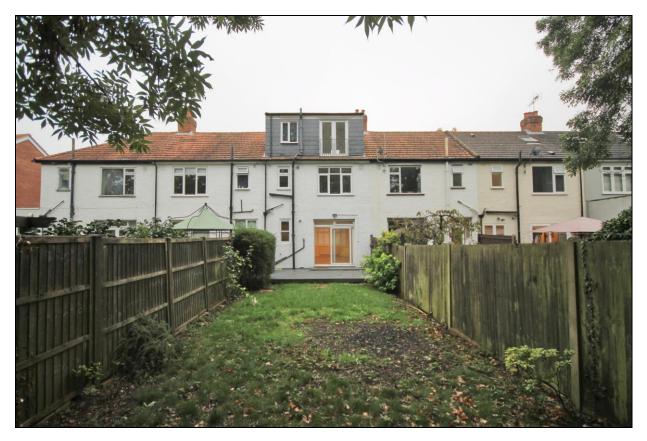

## Price £2,695 pcm

A modern four bedroom, mid terrace family home located in New Malden within the catchment area for Coombe Boys Secondary School. The property has a good size hallway which leads onto a large open plan living kitchen/dining area. The kitchen has integrated appliances including washing machine, dishwasher, cooker and two fridge/freezers. The open plan living space has sliding doors leading onto the large rear garden which has a decking area and garden storage. The first floor comprises a family bathroom, two double bedrooms both with fitted wardrobes and a single bedroom. The top floor has a master bedroom, fitted wardrobes, eves storage, and an en suite shower room. The property has just been painted throughout and there are new carpets on the stairs and in every bedroom. There is off street parking at the front and the property is close to Motspur Park Train Station with easy access to the A3 and good transport links. Available end of April and unfurnished. EPC rating C. Council Tax Band E. Security Deposit £3,109 (based upon an asking price offer).