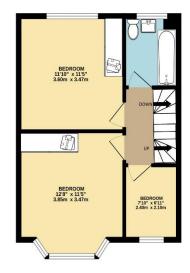

## Price £2,695 pcm

A modern four bedroom, mid terrace family home located in New Malden within the catchment area for Coombe Boys Secondary School. The property has a good size hallway which leads onto a large open plan living kitchen/dining area. The kitchen has integrated appliances including washing machine, dishwasher, cooker and two fridge/freezers. The open plan living space has sliding doors leading onto the large rear garden which has a decking area and garden storage. The first floor comprises a family bathroom, two double bedrooms both with fitted wardrobes and a single bedroom. The top floor has a master bedroom, fitted wardrobes, eves storage, and an en suite shower room. The property has just been painted throughout and there are new carpets on the stairs and in every bedroom. There is off street parking at the front and the property is close to Motspur Park Train Station with easy access to the A3 and good transport links. Available end of April and unfurnished. EPC rating C. Council Tax Band E. Security Deposit £3,109 (based upon an asking price offer).

Groves Residential (UK) Ltd Registered in England & Wales company number 816 2455 Vat no: 996646252.

1ST FLOOR

2ND FLOOR

RECEPTION 224 x 11:07 6.80m x 3.00m

P

TOTAL FLOOR AREA: 1126 sq.ft. (104.6 sq.m.) approx. Whilst every attempt has been made to ensure the accuracy of the floorplan contained here, measurements of doors, windows, rooms and any other items are approximate and no responsibility is taken for any erorry, omission or mis-statement. This plan is for illustrative purposes only and should be used as such by any prospective purchaser. The services, systems and appliances shown have not been tested and no guarantee as to their operability or efficiency can be given. Made with Metropix ©2023