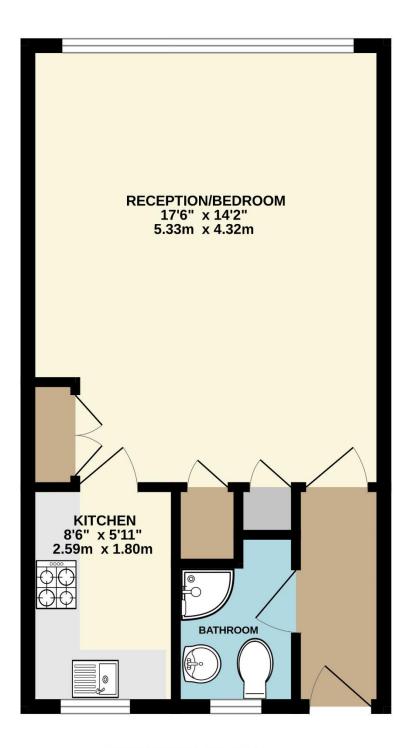

## THIRD FLOOR 372 sq.ft. (34.6 sq.m.) approx.

TOTAL FLOOR AREA: 372 sq.ft. (34.6 sq.m.) approx.

Whilst every attempt has been made to ensure the accuracy of the floorplan contained here, measurements of doors, windows, rooms and any other items are approximate and no responsibility is taken for any error, omission or mis-statement. This plan is for illustrative purposes only and should be used as such by any prospective purchaser. The services, systems and appliances shown have not been tested and no guarantee as to their operability or efficiency can be given.