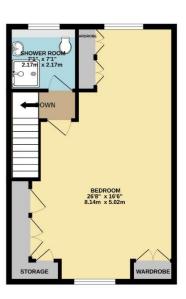

Price £735,000

A spacious, modern, new build, four bedroom two bathroom house, which is still under warranty, located in central New Malden within a few minutes' walk of the Station and High Street. On the ground floor there is a large reception room, a kitchen/dining room with a cleverly set out utility area and patio doors onto a private garden. There is also a downstairs cloakroom and permission has been granted for an orangery. On the first floor there are two double bedrooms, both with built in wardrobes, a fourth bedroom which could be used as an office or nursery and family bathroom. On the top floor is an enormous master bedroom with plenty of built in storage and a study space as well as a shower room. In addition there are solar panels and a water softener. This property offers excellent value for money with great transport links to London. EPC rate B.

## TOTAL FLOOR AREA: 1470sq.ft. (136.6 sq.m.) approx.

Whilst every attempt has been made to ensure the accuracy of the floorplan contained here, measurements of doors, windows, rooms and any other items are approximate and no responsibility is taken for any error, omission or mis-statement. This plan is for illustrative purposes only and should be used as such by any prospective purchaser. The services, systems and appliances shown have not been tested and no guarantee as to their operability or efficiency can be given.