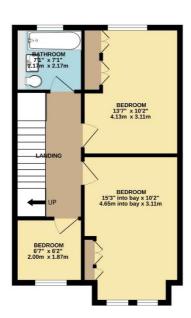

Price £735,000

A spacious, modern, new build, four bedroom two bathroom house, which is still under warranty, located in central New Malden within a few minutes' walk of the Station and High Street. On the ground floor there is a large reception room, a kitchen/dining room with a cleverly set out utility area and patio doors onto a private garden. There is also a downstairs cloakroom and permission has been granted for an orangery. On the first floor there are two double bedrooms, both with built in wardrobes, a fourth bedroom which could be used as an office or nursery and family bathroom. On the top floor is an enormous master bedroom with plenty of built in storage and a study space as well as a shower room. In addition there are solar panels and a water softener. This property offers excellent value for money with great transport links to London. EPC rate B.

## TOTAL FLOOR AREA: 1470sq.ft. (136.6 sq.m.) approx.

Whilst every attempt has been made to ensure the accuracy of the floorplan contained here, measurements of doors, windows, rooms and any other items are approximate and no responsibility is taken for any error, omission or mis-statement. This plan is for illustrative purposes only and should be used as such by any prospective purchaser. The services, systems and appliances shown have not been tested and no guarantee as to their operability or efficiency can be given.