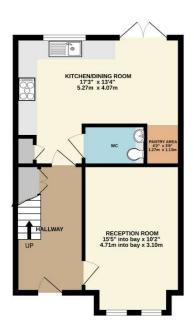

Price £735,000

A spacious, modern, new build, four bedroom two bathroom house, which is still under warranty, located in central New Malden within a few minutes' walk of the Station and High Street. On the ground floor there is a large reception room, a kitchen/dining room with a cleverly set out utility area and patio doors onto a private garden. There is also a downstairs cloakroom and permission has been granted for an orangery. On the first floor there are two double bedrooms, both with built in wardrobes, a fourth bedroom which could be used as an office or nursery and family bathroom. On the top floor is an enormous master bedroom with plenty of built in storage and a study space as well as a shower room. In addition there are solar panels and a water softener. This property offers excellent value for money with great transport links to London. EPC rate B.

## TOTAL FLOOR AREA: 1470sq.ft. (136.6 sq.m.) approx.

Whilst every attempt has been made to ensure the accuracy of the floorplan contained here, measurements of doors, windows, rooms and any other items are approximate and no responsibility is taken for any error, omission or mis-statement. This plan is for illustrative purposes only and should be used as such by any prospective purchaser. The services, systems and appliances shown have not been tested and no guarantee as to their operability or efficiency can be given.