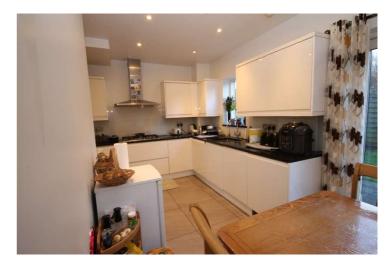

Price £735,000

A spacious, modern, new build, four bedroom two bathroom house, which is still under warranty, located in central New Malden within a few minutes' walk of the Station and High Street. On the ground floor there is a large reception room, a kitchen/dining room with a cleverly set out utility area and patio doors onto a private garden. There is also a downstairs cloakroom and permission has been granted for an orangery. On the first floor there are two double bedrooms, both with built in wardrobes, a fourth bedroom which could be used as an office or nursery and family bathroom. On the top floor is an enormous master bedroom with plenty of built in storage and a study space as well as a shower room. In addition there are solar panels and a water softener. This property offers excellent value for money with great transport links to London. EPC rate B.