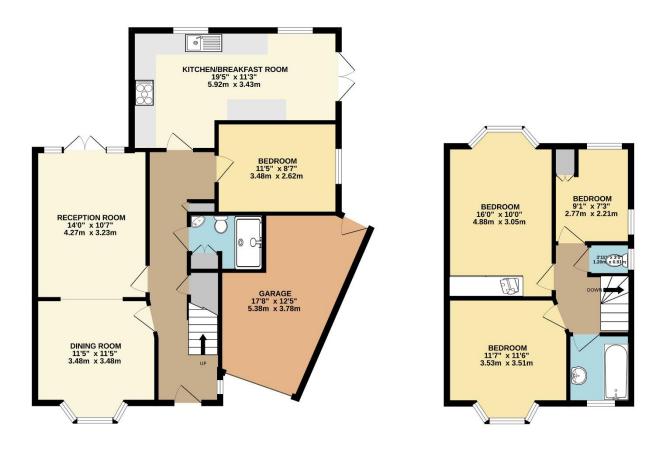

Groves Residential (UK) Ltd Registered in England & Wales company number 816 2455 Vat no: 996646252.

GROUND FLOOR

1ST FLOOR

TOTAL FLOOR AREA: 1411sq.ft. (131.1 sq.m.) approx. Whils every attempt has been made to ensure the accuracy of the floorplan contained here, measurements of doors, windows, rooms and any other terms are approximate and no responsibility is taken for any error, omission or mis-statement. This plan is for illustrative purposes only and should be used as such by any prospective purchaser. The services, systems and appliances shown have not been tested and no guarantee as to their operability or efficiency can be given.