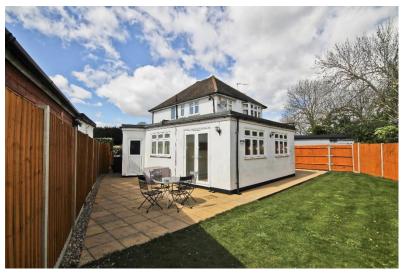

## **Ely Close New Malden KT3**

- Detached Family Home
- Spacious Ground Floor
- Four Bedrooms. Two Bathrooms
- Garage and Ample Parking
- Good Size Rear Garden
- Available in May

Price £2,950 pcm

A well-presented and spacious four bedroom detached family home with a garage and large driveway offering lots of parking, plus a good size rear garden. The property is located in a quiet culde-sac just moments away from Malden Golf Club and close to transport links such as the A3. The ground floor comprises a large hallway, a double reception room with french doors leading onto a patio area of the garden, a downstairs fitted shower room alongside a good size bedroom/office; there is also a large, L-shaped modern fitted kitchen with room for a dining table and french doors leading onto the other side of the garden. There is also side access to the property and rear access to the garage from the garden. The first floor comprises two double bedrooms, a good single bedroom and a family bathroom. The property is neutrally decorated throughout and has lots of storage. Available early May and unfurnished. EPC Rating D. Council Tax Band E. Security Deposit £3,403 (based upon an asking price offer).