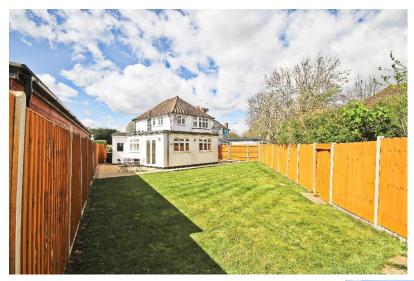

## **Ely Close New Malden KT3**

- Detached Family Home
- Spacious Ground Floor
- Four Bedrooms. Two Bathrooms
- Garage and Ample Parking
- Good Size Rear Garden
- Available in May

Price £2,950 pcm

A well-presented and spacious four bedroom detached family home with a garage and large driveway offering lots of parking, plus a good size rear garden. The property is located in a quiet culde-sac just moments away from Malden Golf Club and close to transport links such as the A3. The ground floor comprises a large hallway, a double reception room with french doors leading onto a patio area of the garden, a downstairs fitted shower room alongside a good size bedroom/office; there is also a large, L-shaped modern fitted kitchen with room for a dining table and french doors leading onto the other side of the garden. There is also side access to the property and rear access to the garage from the garden. The first floor comprises two double bedrooms, a good single bedroom and a family bathroom. The property is neutrally decorated throughout and has lots of storage. Available early May and unfurnished. EPC Rating D. Council Tax Band E. Security Deposit £3,403 (based upon an asking price offer).