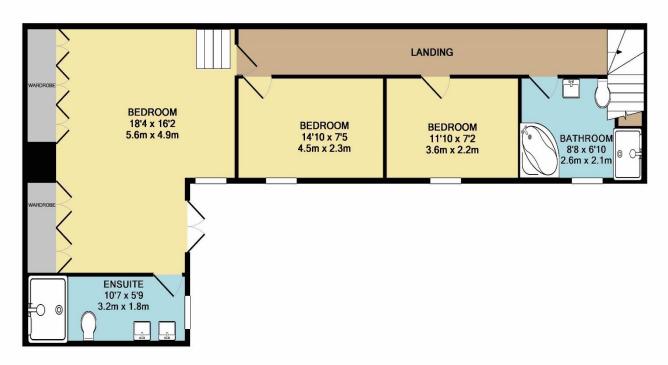

GROUND FLOOR APPROX. FLOOR AREA 917 SQ.FT. (85.2 SQ.M.)

1ST FLOOR APPROX. FLOOR AREA 901 SQ.FT. (83.7 SQ.M.)

## TOTAL APPROX. FLOOR AREA 1818 SQ.FT. (168.9 SQ.M.)

Whilst every attempt has been made to ensure the accuracy of the floor plan contained here, measurements of doors, windows, rooms and any other items are approximate and no responsibility is taken for any error, omission, or mis-statement. This plan is for illustrative purposes only and should be used as such by any prospective purchaser. The services, systems and appliances shown have not been tested and no guarantee as to their operability or efficiency can be given Made with Metropix ©2019