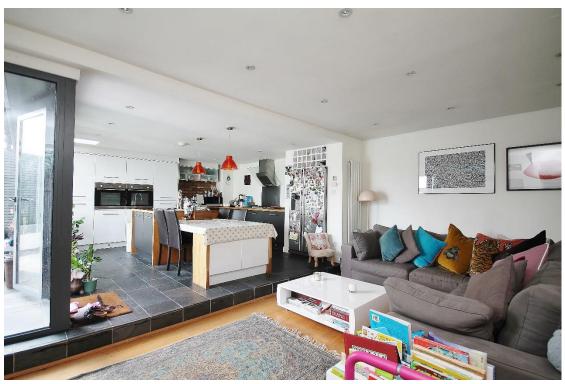

Price £3,250 pcm

Located in the highly popular "Groves" area of New Malden, this uniquely converted dairy farm has a history going back 200 years which has been sympathetically refurbished to provide flexible accommodation. On the ground floor you are greeted with a spacious hallway with the original staircase leading to a study/playroom and a dining room with patio doors to the "easy to maintain" south facing courtyard garden; in addition, there is a spacious reception area with an open plan fully fitted kitchen with island for breakfast and bi-fold doors opening onto the garden. All rooms on the ground floor benefit from direct access onto the immaculate courtyard garden. On the first floor there is a master bedroom with dressing area with plenty of built-in wardrobes and an en suite, two further double bedrooms and the family bathroom with a separate shower. The property is located down a private driveway with allocated parking. EPC rating D. Council Tax band F. Security deposit £3,750 (based upon an asking price offer). The property is unfurnished and available start of May.