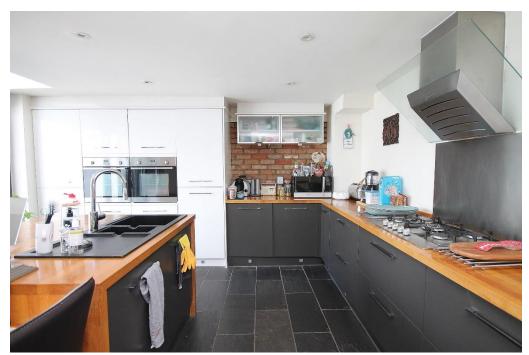

Price £3,250 pcm

Located in the highly popular "Groves" area of New Malden, this uniquely converted dairy farm has a history going back 200 years which has been sympathetically refurbished to provide flexible accommodation. On the ground floor you are greeted with a spacious hallway with the original staircase leading to a study/playroom and a dining room with patio doors to the "easy to maintain" south facing courtyard garden; in addition, there is a spacious reception area with an open plan fully fitted kitchen with island for breakfast and bi-fold doors opening onto the garden. All rooms on the ground floor benefit from direct access onto the immaculate courtyard garden. On the first floor there is a master bedroom with dressing area with plenty of built-in wardrobes and an en suite, two further double bedrooms and the family bathroom with a separate shower. The property is located down a private driveway with allocated parking. EPC rating D. Council Tax band F. Security deposit £3,750 (based upon an asking price offer). The property is unfurnished and available start of May.