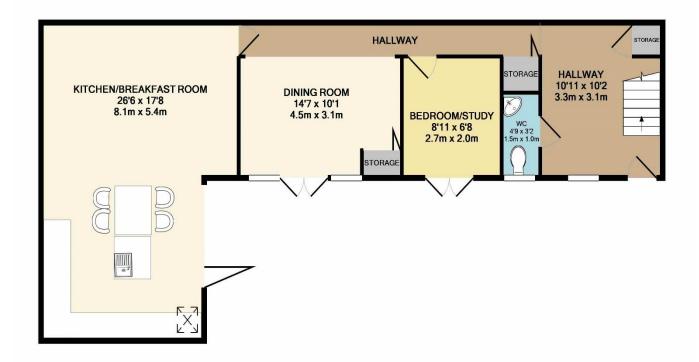

GROUND FLOOR APPROX. FLOOR AREA 917 SQ.FT. (85.2 SQ.M.)

1ST FLOOR APPROX. FLOOR AREA 901 SQ.FT. (83.7 SQ.M.)

## TOTAL APPROX. FLOOR AREA 1818 SQ.FT. (168.9 SQ.M.)

Whilst every attempt has been made to ensure the accuracy of the floor plan contained here, measurements of doors, windows, rooms and any other items are approximate and no responsibility is taken for any error, omission, or mis-statement. This plan is for illustrative purposes only and should be used as such by any prospective purchaser. The services, systems and appliances shown have not been tested and no guarantee as to their operability or efficiency can be given Made with Metropix ©2019