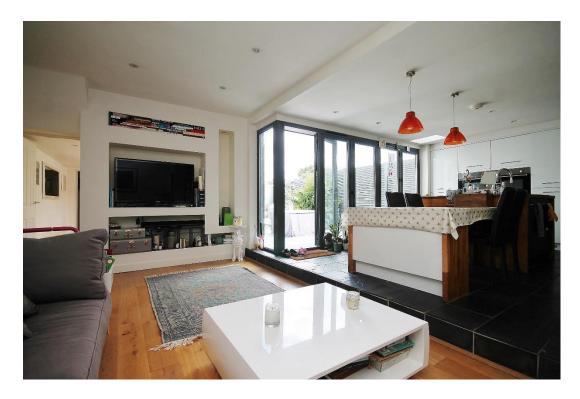

Price £3,250 pcm

Located in the highly popular "Groves" area of New Malden, this uniquely converted dairy farm has a history going back 200 years which has been sympathetically refurbished to provide flexible accommodation. On the ground floor you are greeted with a spacious hallway with the original staircase leading to a study/playroom and a dining room with patio doors to the "easy to maintain" south facing courtyard garden; in addition, there is a spacious reception area with an open plan fully fitted kitchen with island for breakfast and bi-fold doors opening onto the garden. All rooms on the ground floor benefit from direct access onto the immaculate courtyard garden. On the first floor there is a master bedroom with dressing area with plenty of built-in wardrobes and an en suite, two further double bedrooms and the family bathroom with a separate shower. The property is located down a private driveway with allocated parking. EPC rating D. Council Tax band F. Security deposit £3,750 (based upon an asking price offer). The property is unfurnished and available start of May.