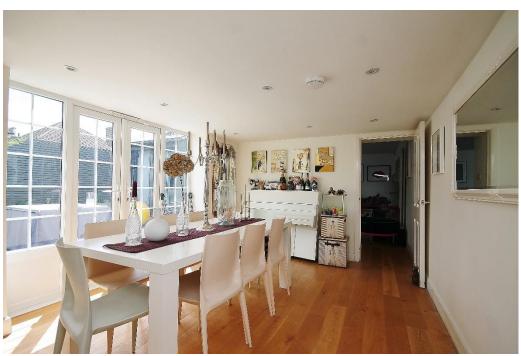

Price £3,250 pcm

Located in the highly popular "Groves" area of New Malden, this uniquely converted dairy farm has a history going back 200 years which has been sympathetically refurbished to provide flexible accommodation. On the ground floor you are greeted with a spacious hallway with the original staircase leading to a study/playroom and a dining room with patio doors to the "easy to maintain" south facing courtyard garden; in addition, there is a spacious reception area with an open plan fully fitted kitchen with island for breakfast and bi-fold doors opening onto the garden. All rooms on the ground floor benefit from direct access onto the immaculate courtyard garden. On the first floor there is a master bedroom with dressing area with plenty of built-in wardrobes and an en suite, two further double bedrooms and the family bathroom with a separate shower. The property is located down a private driveway with allocated parking. EPC rating D. Council Tax band F. Security deposit £3,750 (based upon an asking price offer). The property is unfurnished and available start of May.