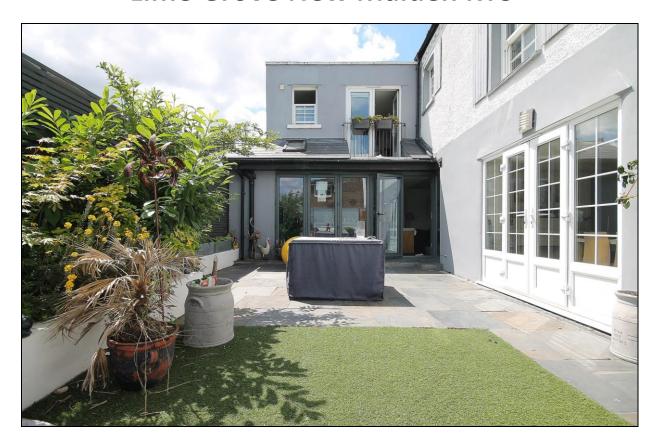

Price £3,250 pcm

Located in the highly popular "Groves" area of New Malden, this uniquely converted dairy farm has a history going back 200 years which has been sympathetically refurbished to provide flexible accommodation. On the ground floor you are greeted with a spacious hallway with the original staircase leading to a study/playroom and a dining room with patio doors to the "easy to maintain" south facing courtyard garden; in addition, there is a spacious reception area with an open plan fully fitted kitchen with island for breakfast and bi-fold doors opening onto the garden. All rooms on the ground floor benefit from direct access onto the immaculate courtyard garden. On the first floor there is a master bedroom with dressing area with plenty of built-in wardrobes and an en suite, two further double bedrooms and the family bathroom with a separate shower. The property is located down a private driveway with allocated parking. EPC rating D. Council Tax band F. Security deposit £3,750 (based upon an asking price offer). The property is unfurnished and available start of May.