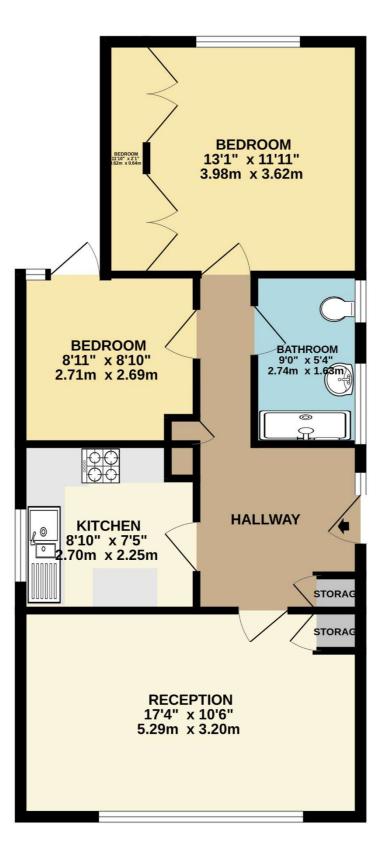

Groves Residential (UK) Ltd Registered in England & Wales company number 816 2455 Vat no: 996646252.

GROUND FLOOR 635 sq.ft. (59.0 sq.m.) approx.

TOTAL FLOOR AREA : 635 sq.ft. (59.0 sq.m.) approx.

Whilst every attempt has been made to ensure the accuracy of the floorplan contained here, measurements of doors, windows, rooms and any other items are approximate and no responsibility is taken for any error, omission or mis-statement. This plan is for illustrative purposes only and should be used as such by any prospective purchaser. The services, systems and appliances shown have not been tested and no guarantee as to their operability or efficiency can be given. Made with Metropix ©2024