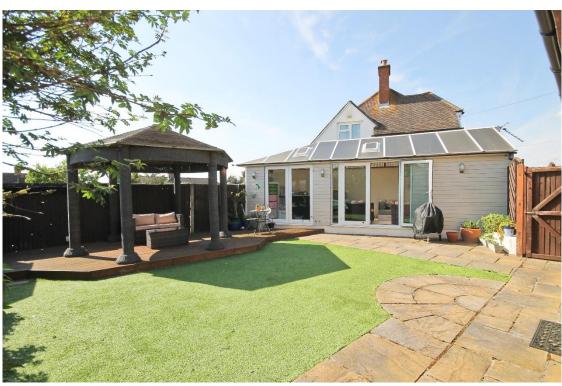

## Price £3,250 pcm

A well presented and tastefully decorated modern, four bedroom semi-detached family home located in a quiet cul-de-sac on the edge of the 'Groves'. The house comprises a really spacious, open plan kitchen/dining room with french doors leading out to the landscaped rear garden, which also houses a multi-function 'summer house'. There is a good size living room, a separate utility room, a study and downstairs guest bedroom plus downstairs WC and the first floor has a further three, good sized bedrooms, one with en-suite shower room, plus lots of storage space and built in wardrobes. Further benefits include parking and being close proximity to excellent schools. The property is unfurnished and available from middle of August. Security deposit £3,750 (based on the asking price). Council tax band D. EPC rating C.