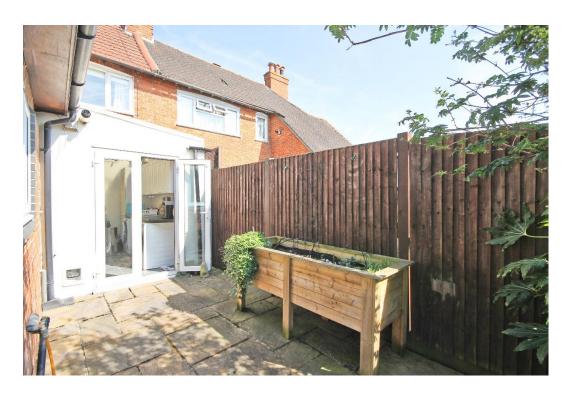

## Price £3,250 pcm

A well presented and tastefully decorated modern, four bedroom semi-detached family home located in a quiet cul-de-sac on the edge of the 'Groves'. The house comprises a really spacious, open plan kitchen/dining room with french doors leading out to the landscaped rear garden, which also houses a multi-function 'summer house'. There is a good size living room, a separate utility room, a study and downstairs guest bedroom plus downstairs WC and the first floor has a further three, good sized bedrooms, one with en-suite shower room, plus lots of storage space and built in wardrobes. Further benefits include parking and being close proximity to excellent schools. The property is unfurnished and available from middle of August. Security deposit £3,750 (based on the asking price). Council tax band D. EPC rating C.