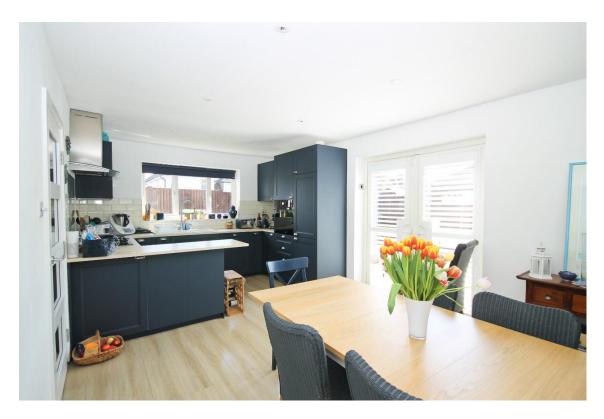

## Price £3,250 pcm

A well presented and tastefully decorated modern, four bedroom semi-detached family home located in a quiet cul-de-sac on the edge of the 'Groves'. The house comprises a really spacious, open plan kitchen/dining room with french doors leading out to the landscaped rear garden, which also houses a multi-function 'summer house'. There is a good size living room, a separate utility room, a study and downstairs guest bedroom plus downstairs WC and the first floor has a further three, good sized bedrooms, one with en-suite shower room, plus lots of storage space and built in wardrobes. Further benefits include parking and being close proximity to excellent schools. The property is unfurnished and available from middle of August. Security deposit £3,750 (based on the asking price). Council tax band D. EPC rating C.