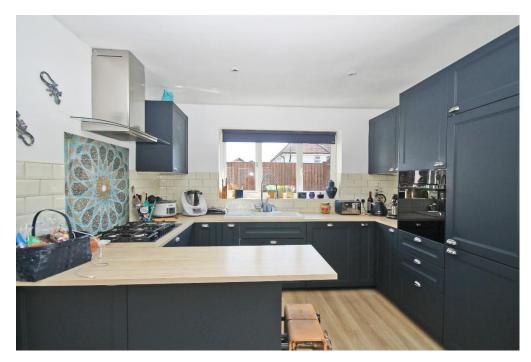

## Price £3,250 pcm

A well presented and tastefully decorated modern, four bedroom semi-detached family home located in a quiet cul-de-sac on the edge of the 'Groves'. The house comprises a really spacious, open plan kitchen/dining room with french doors leading out to the landscaped rear garden, which also houses a multi-function 'summer house'. There is a good size living room, a separate utility room, a study and downstairs guest bedroom plus downstairs WC and the first floor has a further three, good sized bedrooms, one with en-suite shower room, plus lots of storage space and built in wardrobes. Further benefits include parking and being close proximity to excellent schools. The property is unfurnished and available from middle of August. Security deposit £3,750 (based on the asking price). Council tax band D. EPC rating C.