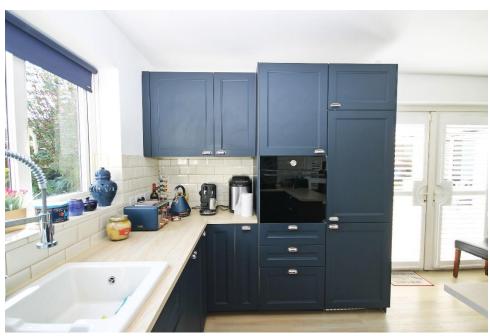

## Price £3,250 pcm

A well presented and tastefully decorated modern, four bedroom semi-detached family home located in a quiet cul-de-sac on the edge of the 'Groves'. The house comprises a really spacious, open plan kitchen/dining room with french doors leading out to the landscaped rear garden, which also houses a multi-function 'summer house'. There is a good size living room, a separate utility room, a study and downstairs guest bedroom plus downstairs WC and the first floor has a further three, good sized bedrooms, one with en-suite shower room, plus lots of storage space and built in wardrobes. Further benefits include parking and being close proximity to excellent schools. The property is unfurnished and available from middle of August. Security deposit £3,750 (based on the asking price). Council tax band D. EPC rating C.