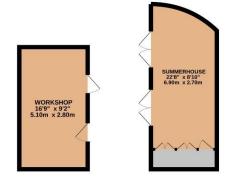

## Price £3,250 pcm

A well presented and tastefully decorated modern, four bedroom semi-detached family home located in a quiet cul-de-sac on the edge of the 'Groves'. The house comprises a really spacious, open plan kitchen/dining room with french doors leading out to the landscaped rear garden, which also houses a multi-function 'summer house'. There is a good size living room, a separate utility room, a study and downstairs guest bedroom plus downstairs WC and the first floor has a further three, good sized bedrooms, one with en-suite shower room, plus lots of storage space and built in wardrobes. Further benefits include parking and being close proximity to excellent schools. The property is unfurnished and available from middle of August. Security deposit £3,750 (based on the asking price). Council tax band D. EPC rating C.

## TOTAL FLOOR AREA: 2088sq.ft. (194.0 sq.m.) approx.

Whilst every attempt has been made to ensure the accuracy of the floorplan contained here, measurements of doors, windows, rooms and any other items are approximate and no responsibility is taken for any error, omission or mis-statement. This plan is for illustrative purposes only and should be used as such by any prospective purchaser. The services, systems and appliances shown have not been tested and no guarantee as to their opability or efficiency can be given.