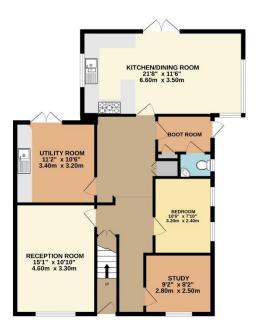

## Price £3,250 pcm

A well presented and tastefully decorated modern, four bedroom semi-detached family home located in a quiet cul-de-sac on the edge of the 'Groves'. The house comprises a really spacious, open plan kitchen/dining room with french doors leading out to the landscaped rear garden, which also houses a multi-function 'summer house'. There is a good size living room, a separate utility room, a study and downstairs guest bedroom plus downstairs WC and the first floor has a further three, good sized bedrooms, one with en-suite shower room, plus lots of storage space and built in wardrobes. Further benefits include parking and being close proximity to excellent schools. The property is unfurnished and available from middle of August. Security deposit £3,750 (based on the asking price). Council tax band D. EPC rating C.

## TOTAL FLOOR AREA: 2088sq.ft. (194.0 sq.m.) approx.

Whilst every attempt has been made to ensure the accuracy of the floorplan contained here, measurements of doors, windows, rooms and any other items are approximate and no responsibility is taken for any error, omission or mis-statement. This plan is for illustrative purposes only and should be used as such by any prospective purchaser. The services, systems and appliances shown have not been tested and no guarantee as to their opability or efficiency can be given.