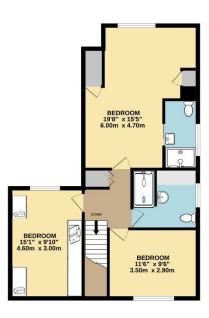

## Price £3,250 pcm

A well presented and tastefully decorated modern, four bedroom semi-detached family home located in a quiet cul-de-sac on the edge of the 'Groves'. The house comprises a really spacious, open plan kitchen/dining room with french doors leading out to the landscaped rear garden, which also houses a multi-function 'summer house'. There is a good size living room, a separate utility room, a study and downstairs guest bedroom plus downstairs WC and the first floor has a further three, good sized bedrooms, one with en-suite shower room, plus lots of storage space and built in wardrobes. Further benefits include parking and being close proximity to excellent schools. The property is unfurnished and available from middle of August. Security deposit £3,750 (based on the asking price). Council tax band D. EPC rating C.

## TOTAL FLOOR AREA: 2088sq.ft. (194.0 sq.m.) approx.

Whilst every attempt has been made to ensure the accuracy of the floorplan contained here, measurements of doors, windows, rooms and any other items are approximate and no responsibility is taken for any error, omission or mis-statement. This plan is for illustrative purposes only and should be used as such by any prospective purchaser. The services, systems and appliances shown have not been tested and no guarantee as to their opability or efficiency can be given.