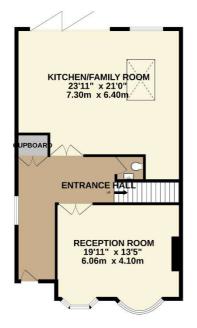

## Price £1,250,000

In immaculate order, this newly refurbished semi-detached period house provides outstanding accommodation throughout. A spacious entry hall with cloak cupboard and W.C. has double doors opening onto a large reception room with feature wall and double bay windows; double doors also open to a superb kitchen/dining/family room which would easily work well for family dinners or friends for drinks. The room showcases sleek modern kitchen units with built-in appliances and clever lighting and there are bi-fold doors across the back of the property leading onto a large decking area. There is side access and a large studio room at the end of the garden which is currently used as an office. On the first floor there is a master bedroom at the rear of the house with en suite shower room and fitted wardrobes and there are three further double bedrooms and a family bathroom. In addition, there are stairs leading to a loft room which has been boarded and carpeted and provides an amazing "den" space as well as a great storage area. At the front of the house is parking for at least two cars together with an electric charging point. The property is situated in the highly sought after Coombeside location within easy walking distance of excellent schools and transport links. Council Tax Band F. EPC rating D.

GROUND FLOOR 1116 sq.ft. (103.7 sq.m.) approx. 1ST FLOOR 702 sq.ft. (65.2 sq.m.) approx. 2ND FLOOR 390 sq.ft. (36.2 sq.m.) approx.

TOTAL FLOOR AREA: 2208 sq.ft. (205.2 sq.m.) approx.

Whilst every attempt has been made to ensure the accuracy of the floorplan contained here, measurements of doors, windows, rooms and any other terms are approximate and no responsibility is taken for any error, omission or mis-statement. This plan is for illustrative purposes only and should be used as such by any prospective purchaser. The services, systems and appliances shown have not been tested and no guarantee as to their operability or efficiency can be given.