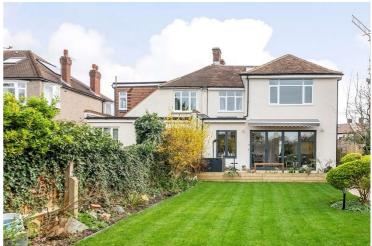

## Price £1,250,000

In immaculate order, this newly refurbished semi-detached period house provides outstanding accommodation throughout. A spacious entry hall with cloak cupboard and W.C. has double doors opening onto a large reception room with feature wall and double bay windows; double doors also open to a superb kitchen/dining/family room which would easily work well for family dinners or friends for drinks. The room showcases sleek modern kitchen units with built-in appliances and clever lighting and there are bi-fold doors across the back of the property leading onto a large decking area. There is side access and a large studio room at the end of the garden which is currently used as an office. On the first floor there is a master bedroom at the rear of the house with en suite shower room and fitted wardrobes and there are three further double bedrooms and a family bathroom. In addition, there are stairs leading to a loft room which has been boarded and carpeted and provides an amazing "den" space as well as a great storage area. At the front of the house is parking for at least two cars together with an electric charging point. The property is situated in the highly sought after Coombeside location within easy walking distance of excellent schools and transport links. Council Tax Band F. EPC rating D.