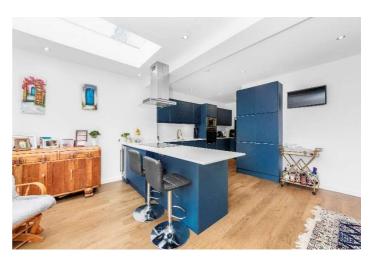

## Price £1,250,000

In immaculate order, this newly refurbished semi-detached period house provides outstanding accommodation throughout. A spacious entry hall with cloak cupboard and W.C. has double doors opening onto a large reception room with feature wall and double bay windows; double doors also open to a superb kitchen/dining/family room which would easily work well for family dinners or friends for drinks. The room showcases sleek modern kitchen units with built-in appliances and clever lighting and there are bi-fold doors across the back of the property leading onto a large decking area. There is side access and a large studio room at the end of the garden which is currently used as an office. On the first floor there is a master bedroom at the rear of the house with en suite shower room and fitted wardrobes and there are three further double bedrooms and a family bathroom. In addition, there are stairs leading to a loft room which has been boarded and carpeted and provides an amazing "den" space as well as a great storage area. At the front of the house is parking for at least two cars together with an electric charging point. The property is situated in the highly sought after Coombeside location within easy walking distance of excellent schools and transport links. Council Tax Band F. EPC rating D.