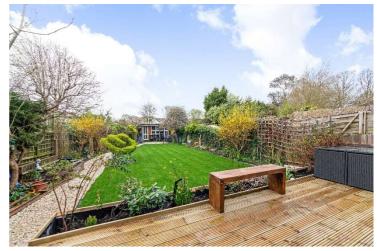

## Price £1,250,000

In immaculate order, this newly refurbished semi-detached period house provides outstanding accommodation throughout. A spacious entry hall with cloak cupboard and W.C. has double doors opening onto a large reception room with feature wall and double bay windows; double doors also open to a superb kitchen/dining/family room which would easily work well for family dinners or friends for drinks. The room showcases sleek modern kitchen units with built-in appliances and clever lighting and there are bi-fold doors across the back of the property leading onto a large decking area. There is side access and a large studio room at the end of the garden which is currently used as an office. On the first floor there is a master bedroom at the rear of the house with en suite shower room and fitted wardrobes and there are three further double bedrooms and a family bathroom. In addition, there are stairs leading to a loft room which has been boarded and carpeted and provides an amazing "den" space as well as a great storage area. At the front of the house is parking for at least two cars together with an electric charging point. The property is situated in the highly sought after Coombeside location within easy walking distance of excellent schools and transport links. Council Tax Band F. EPC rating D.