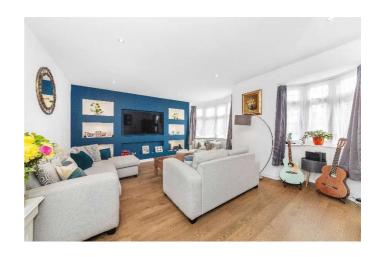

## Price £1,250,000

In immaculate order, this newly refurbished semi-detached period house provides outstanding accommodation throughout. A spacious entry hall with cloak cupboard and W.C. has double doors opening onto a large reception room with feature wall and double bay windows; double doors also open to a superb kitchen/dining/family room which would easily work well for family dinners or friends for drinks. The room showcases sleek modern kitchen units with built-in appliances and clever lighting and there are bi-fold doors across the back of the property leading onto a large decking area. There is side access and a large studio room at the end of the garden which is currently used as an office. On the first floor there is a master bedroom at the rear of the house with en suite shower room and fitted wardrobes and there are three further double bedrooms and a family bathroom. In addition, there are stairs leading to a loft room which has been boarded and carpeted and provides an amazing "den" space as well as a great storage area. At the front of the house is parking for at least two cars together with an electric charging point. The property is situated in the highly sought after Coombeside location within easy walking distance of excellent schools and transport links. Council Tax Band F. EPC rating D.