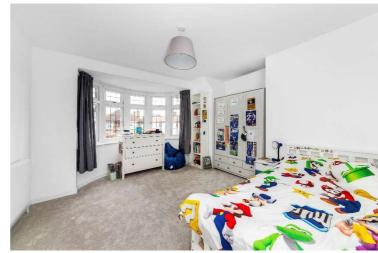

## Price £1,250,000

In immaculate order, this newly refurbished semi-detached period house provides outstanding accommodation throughout. A spacious entry hall with cloak cupboard and W.C. has double doors opening onto a large reception room with feature wall and double bay windows; double doors also open to a superb kitchen/dining/family room which would easily work well for family dinners or friends for drinks. The room showcases sleek modern kitchen units with built-in appliances and clever lighting and there are bi-fold doors across the back of the property leading onto a large decking area. There is side access and a large studio room at the end of the garden which is currently used as an office. On the first floor there is a master bedroom at the rear of the house with en suite shower room and fitted wardrobes and there are three further double bedrooms and a family bathroom. In addition, there are stairs leading to a loft room which has been boarded and carpeted and provides an amazing "den" space as well as a great storage area. At the front of the house is parking for at least two cars together with an electric charging point. The property is situated in the highly sought after Coombeside location within easy walking distance of excellent schools and transport links. Council Tax Band F. EPC rating D.