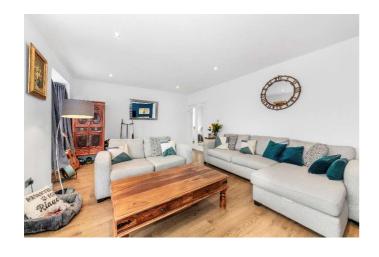

## Price £1,250,000

In immaculate order, this newly refurbished semi-detached period house provides outstanding accommodation throughout. A spacious entry hall with cloak cupboard and W.C. has double doors opening onto a large reception room with feature wall and double bay windows; double doors also open to a superb kitchen/dining/family room which would easily work well for family dinners or friends for drinks. The room showcases sleek modern kitchen units with built-in appliances and clever lighting and there are bi-fold doors across the back of the property leading onto a large decking area. There is side access and a large studio room at the end of the garden which is currently used as an office. On the first floor there is a master bedroom at the rear of the house with en suite shower room and fitted wardrobes and there are three further double bedrooms and a family bathroom. In addition, there are stairs leading to a loft room which has been boarded and carpeted and provides an amazing "den" space as well as a great storage area. At the front of the house is parking for at least two cars together with an electric charging point. The property is situated in the highly sought after Coombeside location within easy walking distance of excellent schools and transport links. Council Tax Band F. EPC rating D.