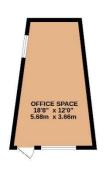

GROUND FLOOR 1116 sq.ft. (103.7 sq.m.) approx. 1ST FLOOR 702 sq.ft. (65.2 sq.m.) approx. 2ND FLOOR 390 sq.ft. (36.2 sq.m.) approx.

TOTAL FLOOR AREA: 2208 sq.ft. (205.2 sq.m.) approx.

Whilst every attempt has been made to ensure the accuracy of the floorplan contained here, measurements of doors, windows, rooms and any other terms are approximate and no responsibility is taken for any error, omission or mis-statement. This plan is for illustrative purposes only and should be used as such by any prospective purchaser. The services, systems and appliances shown have not been tested and no guarantee as to their operability or efficiency can be given.