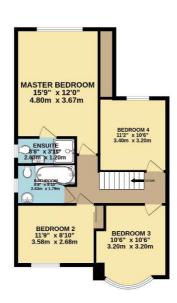

## Price £1,250,000

In immaculate order, this newly refurbished semi-detached period house provides outstanding accommodation throughout. A spacious entry hall with cloak cupboard and W.C. has double doors opening onto a large reception room with feature wall and double bay windows; double doors also open to a superb kitchen/dining/family room which would easily work well for family dinners or friends for drinks. The room showcases sleek modern kitchen units with built-in appliances and clever lighting and there are bi-fold doors across the back of the property leading onto a large decking area. There is side access and a large studio room at the end of the garden which is currently used as an office. On the first floor there is a master bedroom at the rear of the house with en suite shower room and fitted wardrobes and there are three further double bedrooms and a family bathroom. In addition, there are stairs leading to a loft room which has been boarded and carpeted and provides an amazing "den" space as well as a great storage area. At the front of the house is parking for at least two cars together with an electric charging point. The property is situated in the highly sought after Coombeside location within easy walking distance of excellent schools and transport links. Council Tax Band F. EPC rating D.

GROUND FLOOR 1116 sq.ft. (103.7 sq.m.) approx. 1ST FLOOR 702 sq.ft. (65.2 sq.m.) approx. 2ND FLOOR 390 sq.ft. (36.2 sq.m.) approx.

TOTAL FLOOR AREA: 2208 sq.ft. (205.2 sq.m.) approx.

Whilst every attempt has been made to ensure the accuracy of the floorplan contained here, measurements of doors, windows, rooms and any other terms are approximate and no responsibility is taken for any error, omission or mis-statement. This plan is for illustrative purposes only and should be used as such by any prospective purchaser. The services, systems and appliances shown have not been tested and no guarantee as to their operability or efficiency can be given.