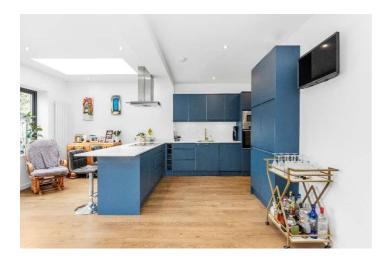

## Price £1,250,000

In immaculate order, this newly refurbished semi-detached period house provides outstanding accommodation throughout. A spacious entry hall with cloak cupboard and W.C. has double doors opening onto a large reception room with feature wall and double bay windows; double doors also open to a superb kitchen/dining/family room which would easily work well for family dinners or friends for drinks. The room showcases sleek modern kitchen units with built-in appliances and clever lighting and there are bi-fold doors across the back of the property leading onto a large decking area. There is side access and a large studio room at the end of the garden which is currently used as an office. On the first floor there is a master bedroom at the rear of the house with en suite shower room and fitted wardrobes and there are three further double bedrooms and a family bathroom. In addition, there are stairs leading to a loft room which has been boarded and carpeted and provides an amazing "den" space as well as a great storage area. At the front of the house is parking for at least two cars together with an electric charging point. The property is situated in the highly sought after Coombeside location within easy walking distance of excellent schools and transport links. Council Tax Band F. EPC rating D.