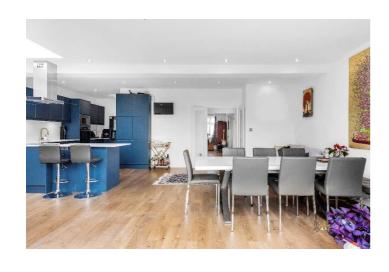

## Price £1,250,000

In immaculate order, this newly refurbished semi-detached period house provides outstanding accommodation throughout. A spacious entry hall with cloak cupboard and W.C. has double doors opening onto a large reception room with feature wall and double bay windows; double doors also open to a superb kitchen/dining/family room which would easily work well for family dinners or friends for drinks. The room showcases sleek modern kitchen units with built-in appliances and clever lighting and there are bi-fold doors across the back of the property leading onto a large decking area. There is side access and a large studio room at the end of the garden which is currently used as an office. On the first floor there is a master bedroom at the rear of the house with en suite shower room and fitted wardrobes and there are three further double bedrooms and a family bathroom. In addition, there are stairs leading to a loft room which has been boarded and carpeted and provides an amazing "den" space as well as a great storage area. At the front of the house is parking for at least two cars together with an electric charging point. The property is situated in the highly sought after Coombeside location within easy walking distance of excellent schools and transport links. Council Tax Band F. EPC rating D.