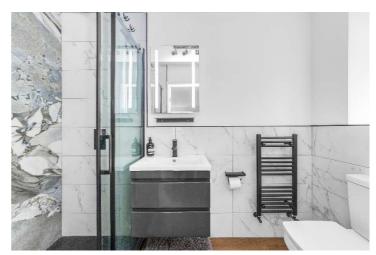

## Price £1,250,000

In immaculate order, this newly refurbished semi-detached period house provides outstanding accommodation throughout. A spacious entry hall with cloak cupboard and W.C. has double doors opening onto a large reception room with feature wall and double bay windows; double doors also open to a superb kitchen/dining/family room which would easily work well for family dinners or friends for drinks. The room showcases sleek modern kitchen units with built-in appliances and clever lighting and there are bi-fold doors across the back of the property leading onto a large decking area. There is side access and a large studio room at the end of the garden which is currently used as an office. On the first floor there is a master bedroom at the rear of the house with en suite shower room and fitted wardrobes and there are three further double bedrooms and a family bathroom. In addition, there are stairs leading to a loft room which has been boarded and carpeted and provides an amazing "den" space as well as a great storage area. At the front of the house is parking for at least two cars together with an electric charging point. The property is situated in the highly sought after Coombeside location within easy walking distance of excellent schools and transport links. Council Tax Band F. EPC rating D.