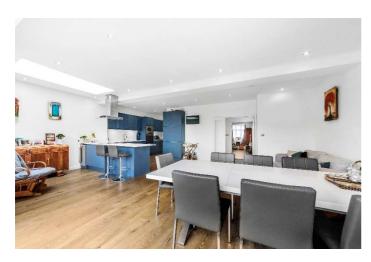

## Price £1,250,000

In immaculate order, this newly refurbished semi-detached period house provides outstanding accommodation throughout. A spacious entry hall with cloak cupboard and W.C. has double doors opening onto a large reception room with feature wall and double bay windows; double doors also open to a superb kitchen/dining/family room which would easily work well for family dinners or friends for drinks. The room showcases sleek modern kitchen units with built-in appliances and clever lighting and there are bi-fold doors across the back of the property leading onto a large decking area. There is side access and a large studio room at the end of the garden which is currently used as an office. On the first floor there is a master bedroom at the rear of the house with en suite shower room and fitted wardrobes and there are three further double bedrooms and a family bathroom. In addition, there are stairs leading to a loft room which has been boarded and carpeted and provides an amazing "den" space as well as a great storage area. At the front of the house is parking for at least two cars together with an electric charging point. The property is situated in the highly sought after Coombeside location within easy walking distance of excellent schools and transport links. Council Tax Band F. EPC rating D.