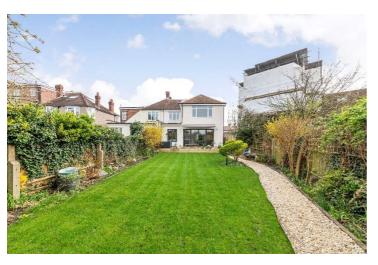

## Price £1,250,000

In immaculate order, this newly refurbished semi-detached period house provides outstanding accommodation throughout. A spacious entry hall with cloak cupboard and W.C. has double doors opening onto a large reception room with feature wall and double bay windows; double doors also open to a superb kitchen/dining/family room which would easily work well for family dinners or friends for drinks. The room showcases sleek modern kitchen units with built-in appliances and clever lighting and there are bi-fold doors across the back of the property leading onto a large decking area. There is side access and a large studio room at the end of the garden which is currently used as an office. On the first floor there is a master bedroom at the rear of the house with en suite shower room and fitted wardrobes and there are three further double bedrooms and a family bathroom. In addition, there are stairs leading to a loft room which has been boarded and carpeted and provides an amazing "den" space as well as a great storage area. At the front of the house is parking for at least two cars together with an electric charging point. The property is situated in the highly sought after Coombeside location within easy walking distance of excellent schools and transport links. Council Tax Band F. EPC rating D.