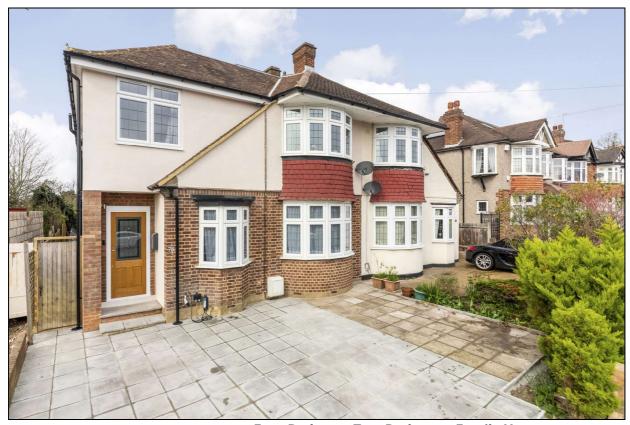

## **Cromford Way New Malden KT3**

- Four Bedroom Two Bathroom Family House
- Newly Refurbished Throughout
- Stunning Kitchen/Dining/Family Room
- Master Bedroom with En Suite
- West Facing Garden
- Off Street Parking

## Price £1,250,000

In immaculate order, this newly refurbished semi-detached period house provides outstanding accommodation throughout. A spacious entry hall with cloak cupboard and W.C. has double doors opening onto a large reception room with feature wall and double bay windows; double doors also open to a superb kitchen/dining/family room which would easily work well for family dinners or friends for drinks. The room showcases sleek modern kitchen units with built-in appliances and clever lighting and there are bi-fold doors across the back of the property leading onto a large decking area. There is side access and a large studio room at the end of the garden which is currently used as an office. On the first floor there is a master bedroom at the rear of the house with en suite shower room and fitted wardrobes and there are three further double bedrooms and a family bathroom. In addition, there are stairs leading to a loft room which has been boarded and carpeted and provides an amazing "den" space as well as a great storage area. At the front of the house is parking for at least two cars together with an electric charging point. The property is situated in the highly sought after Coombeside location within easy walking distance of excellent schools and transport links. Council Tax Band F. EPC rating D.