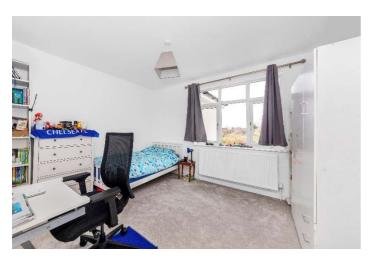

## Price £1,250,000

In immaculate order, this newly refurbished semi-detached period house provides outstanding accommodation throughout. A spacious entry hall with cloak cupboard and W.C. has double doors opening onto a large reception room with feature wall and double bay windows; double doors also open to a superb kitchen/dining/family room which would easily work well for family dinners or friends for drinks. The room showcases sleek modern kitchen units with built-in appliances and clever lighting and there are bi-fold doors across the back of the property leading onto a large decking area. There is side access and a large studio room at the end of the garden which is currently used as an office. On the first floor there is a master bedroom at the rear of the house with en suite shower room and fitted wardrobes and there are three further double bedrooms and a family bathroom. In addition, there are stairs leading to a loft room which has been boarded and carpeted and provides an amazing "den" space as well as a great storage area. At the front of the house is parking for at least two cars together with an electric charging point. The property is situated in the highly sought after Coombeside location within easy walking distance of excellent schools and transport links. Council Tax Band F. EPC rating D.