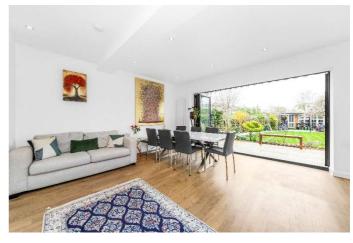

## Price £1,250,000

In immaculate order, this newly refurbished semi-detached period house provides outstanding accommodation throughout. A spacious entry hall with cloak cupboard and W.C. has double doors opening onto a large reception room with feature wall and double bay windows; double doors also open to a superb kitchen/dining/family room which would easily work well for family dinners or friends for drinks. The room showcases sleek modern kitchen units with built-in appliances and clever lighting and there are bi-fold doors across the back of the property leading onto a large decking area. There is side access and a large studio room at the end of the garden which is currently used as an office. On the first floor there is a master bedroom at the rear of the house with en suite shower room and fitted wardrobes and there are three further double bedrooms and a family bathroom. In addition, there are stairs leading to a loft room which has been boarded and carpeted and provides an amazing "den" space as well as a great storage area. At the front of the house is parking for at least two cars together with an electric charging point. The property is situated in the highly sought after Coombeside location within easy walking distance of excellent schools and transport links. Council Tax Band F. EPC rating D.