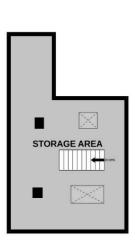

## Price £1,250,000

In immaculate order, this newly refurbished semi-detached period house provides outstanding accommodation throughout. A spacious entry hall with cloak cupboard and W.C. has double doors opening onto a large reception room with feature wall and double bay windows; double doors also open to a superb kitchen/dining/family room which would easily work well for family dinners or friends for drinks. The room showcases sleek modern kitchen units with built-in appliances and clever lighting and there are bi-fold doors across the back of the property leading onto a large decking area. There is side access and a large studio room at the end of the garden which is currently used as an office. On the first floor there is a master bedroom at the rear of the house with en suite shower room and fitted wardrobes and there are three further double bedrooms and a family bathroom. In addition, there are stairs leading to a loft room which has been boarded and carpeted and provides an amazing "den" space as well as a great storage area. At the front of the house is parking for at least two cars together with an electric charging point. The property is situated in the highly sought after Coombeside location within easy walking distance of excellent schools and transport links. Council Tax Band F. EPC rating D.

GROUND FLOOR 1116 sq.ft. (103.7 sq.m.) approx. 1ST FLOOR 702 sq.ft. (65.2 sq.m.) approx. 2ND FLOOR 390 sq.ft. (36.2 sq.m.) approx.

TOTAL FLOOR AREA: 2208 sq.ft. (205.2 sq.m.) approx.

Whilst every attempt has been made to ensure the accuracy of the floorplan contained here, measurements of doors, windows, rooms and any other terms are approximate and no responsibility is taken for any error, omission or mis-statement. This plan is for illustrative purposes only and should be used as such by any prospective purchaser. The services, systems and appliances shown have not been tested and no guarantee as to their operability or efficiency can be given.