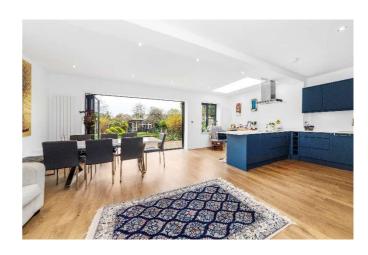

## Price £1,250,000

In immaculate order, this newly refurbished semi-detached period house provides outstanding accommodation throughout. A spacious entry hall with cloak cupboard and W.C. has double doors opening onto a large reception room with feature wall and double bay windows; double doors also open to a superb kitchen/dining/family room which would easily work well for family dinners or friends for drinks. The room showcases sleek modern kitchen units with built-in appliances and clever lighting and there are bi-fold doors across the back of the property leading onto a large decking area. There is side access and a large studio room at the end of the garden which is currently used as an office. On the first floor there is a master bedroom at the rear of the house with en suite shower room and fitted wardrobes and there are three further double bedrooms and a family bathroom. In addition, there are stairs leading to a loft room which has been boarded and carpeted and provides an amazing "den" space as well as a great storage area. At the front of the house is parking for at least two cars together with an electric charging point. The property is situated in the highly sought after Coombeside location within easy walking distance of excellent schools and transport links. Council Tax Band F. EPC rating D.